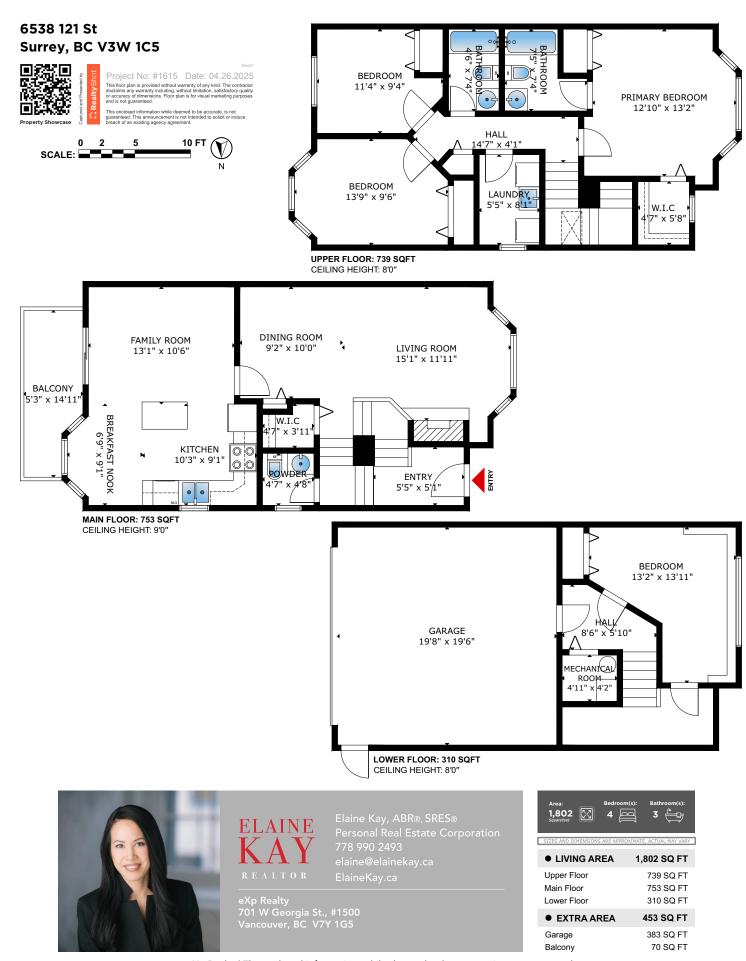

## DELIGHTFUL 4 BEDROOM FAMILY HOME

This warm and inviting 4 bedroom, 2.5 bathroom semi-detached townhouse has ample natural light with an east-to-west cross breeze that keeps every room feeling fresh and airy. The spacious main floor features a gas fireplace in an open concept living & dining area, a bright large kitchen designed for a family, with a walkout to the balcony. Upstairs, 3 comfortable bedrooms provide room for everyone, including a large primary bedroom with a walk-in closet & en suite. You'll find the 4th bedroom on the lower level and direct access to the double side-by-side garage. Enjoy a gated front yard where kids can play safely. Nestled in a friendly neighbourhood close to parks, schools, & all your everyday conveniences. This is more than a house - it's a place your family can truly call home.

Interior Floor Area: 1,802 SQFT Bedrooms: 4

Exterior Floor Area:70 SQFTBathrooms:2 FULL, 1 POWDERYear Built:1996Parking:DOUBLE CAR GARAGE

Strata Fees:\$386.44Elementary:BEAVER CREEKTaxes:\$3,493.34Secondary:TAMANAWIS