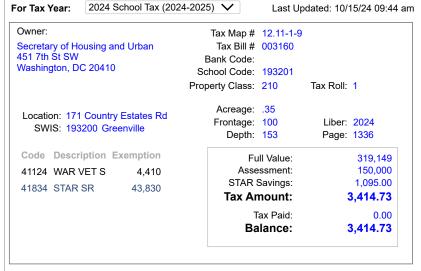

## **Greenville Central School District Albany, Greene, Schoharie Counties**

PAY TO: School Tax Collector, Po Box 271, Greenville, NY 12083 (518) 966-5070 ext 520

Property and summary tax balance information for the selected parcel is shown to the right. Exemptions are displayed as well if they exist for the property.

You can view or hide tax bill detail and any payments by clicking the bar near the bottom of the page.

If the property appears in other tax years, you can quickly view the tax history for the property. Just select a tax year from the drop-down list at the top of the page.

To request a signed Tax Certification, click the "Request Signed Certificate" button at the bottom of the page.

Re-enter search conditions

(Hide Bill and Payment Details...)

 Tax Description
 Tax Levy
 Taxable Value
 Rate / 1000
 Tax Amount

 School Tax
 18,642,699
 145,590
 30.8523
 4,491.79

 Library Tax
 74,419
 145,590
 0.1232
 17.94