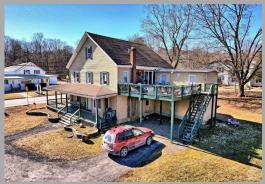

#### \$499,900

ML#: 151755

Type: Multi Family

Bedrooms: 10

Bathrooms: 4 (4 0 0 0)

Approx Finished SqFt: 4953

Remarks - An Outstanding 4 Unit Multi-Family Investment Property in the Charming Hamlet of Purling in Cairo! The property sits at the corner of Mountain Ave & Falls View Lane overlooking the Shingle Kill Trout Stream with beautiful views of the Blackhead Mountains. The property consists of 10 bedrooms, 4 bathrooms, a wraparound covered porch, and a large rear deck on 1.48 Acres. Unit #1 has 3 bedrooms, 1 full bath, a kitchen, & a living room. Unit #2 has 2 bedrooms, 1 full bath, a kitchen, & a living room. Unit #3 has 2 bedrooms, 1 large full bath with a jacuzzi tub & shower, a kitchen, a pantry, & a living room. Unit #4 has 2 floors, 3+ bedrooms, 1 full bath, a kitchen, & a living room with a walkout to a large deck. There is a parking area and yard space. The property is walking distance to the Main Street business district of Cairo with eateries, bakeries, coffee shops, a micro-brewery, Cairo Town Park, shopping, etc. Tenants pay their own utilities. The property has great proximity to the area's destinations and attractions as it's 20 minutes to Windham Ski Mountain, 30 minutes to Hunter Ski Mountain, 15 minutes to Green Lake, 15 minutes to Dutchman's Landing in Catskill, 15 minutes to the Hudson River, and 15 minutes to Zoom Flume Water Park. View our 3D virtual tour and 3D sky tour of the building and property.

#### School District Cairo-Durham

Directions From Cairo, from Main St, take Mountain Ave, property is on the right just past Falls View Lane, #526.

Marketing Remark An Outstanding 4 Unit Multi-Family Investment Property in the Charming Hamlet of Purling in Cairo! The property sits at the corner of Mountain Ave & Falls View Lane overlooking the Shingle Kill Trout Stream with beautiful views of the Blackhead Mountains. The property consists of 10 bedrooms, 4 bathrooms, a wraparound covered porch, and a large rear deck on 1.48 Acres. Unit #1 has 3 bedrooms, 1 full bath, a kitchen, & a living room. Unit #2 has 2 bedrooms, 1 full bath, a kitchen, & a living room. Unit #3 has 2 bedrooms, 1 large full bath with a jacuzzi tub & shower, a kitchen, a pantry, & a living room. Unit #4 has 2 floors, 3+ bedrooms, 1 full bath, a kitchen, & a living room with a walkout to a large deck. There is a parking area and yard space. The property is walking distance to the Main Street business district of Cairo with eateries, bakeries, coffee shops, a micro-brewery, Cairo Town Park, shopping, etc. Tenants pay their own utilities. The property has great proximity to the area's destinations and attractions as it's 20 minutes to Windham Ski Mountain, 30 minutes to Hunter Ski Mountain, 15 minutes to Green Lake, 15 minutes to Dutchman's Landing in Catskill, 15 minutes to the Hudson River, and 15 minutes to Zoom Flume Water Park. View our 3D virtual tour and 3D sky tour of the building and property.