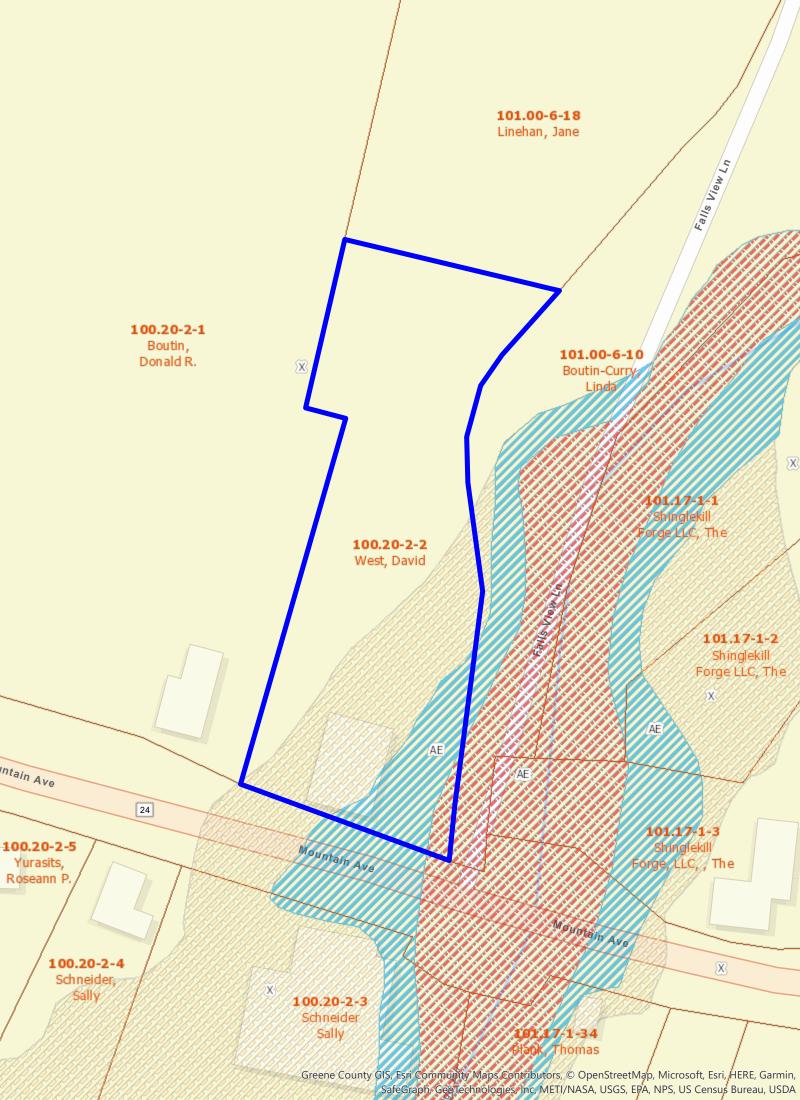

## **Public Detail Report**

Listings as of 10/22/24 at 10:34pm

| Active 03/07/24 | Listing # 151755<br>County: Greene                                                                                                                                                                                                                                                                                                                                                                                                                                                                                                                                                                                                                                                                                                                                                                                                                                                                                                                                                                                                                                                                                                                                                                                                                                                                                                                                                                                                                                                                                                                                                                                                                                                                                                                                                                                                                                                                                                                                                                                                                                                                                             | 526 Mountain Ave, Cairo, NY | 12413 Map    | Listing Price: \$499,900 |              |
|-----------------|--------------------------------------------------------------------------------------------------------------------------------------------------------------------------------------------------------------------------------------------------------------------------------------------------------------------------------------------------------------------------------------------------------------------------------------------------------------------------------------------------------------------------------------------------------------------------------------------------------------------------------------------------------------------------------------------------------------------------------------------------------------------------------------------------------------------------------------------------------------------------------------------------------------------------------------------------------------------------------------------------------------------------------------------------------------------------------------------------------------------------------------------------------------------------------------------------------------------------------------------------------------------------------------------------------------------------------------------------------------------------------------------------------------------------------------------------------------------------------------------------------------------------------------------------------------------------------------------------------------------------------------------------------------------------------------------------------------------------------------------------------------------------------------------------------------------------------------------------------------------------------------------------------------------------------------------------------------------------------------------------------------------------------------------------------------------------------------------------------------------------------|-----------------------------|--------------|--------------------------|--------------|
|                 | and the                                                                                                                                                                                                                                                                                                                                                                                                                                                                                                                                                                                                                                                                                                                                                                                                                                                                                                                                                                                                                                                                                                                                                                                                                                                                                                                                                                                                                                                                                                                                                                                                                                                                                                                                                                                                                                                                                                                                                                                                                                                                                                                        | Property Type               | Multi Family | Property Subtype         | Multi Family |
|                 |                                                                                                                                                                                                                                                                                                                                                                                                                                                                                                                                                                                                                                                                                                                                                                                                                                                                                                                                                                                                                                                                                                                                                                                                                                                                                                                                                                                                                                                                                                                                                                                                                                                                                                                                                                                                                                                                                                                                                                                                                                                                                                                                | Town (Taxable)              | Cairo        |                          |              |
|                 | THE PARTY OF THE P | Beds                        | 10           | Approx Finished SqFt     | 4953         |
|                 |                                                                                                                                                                                                                                                                                                                                                                                                                                                                                                                                                                                                                                                                                                                                                                                                                                                                                                                                                                                                                                                                                                                                                                                                                                                                                                                                                                                                                                                                                                                                                                                                                                                                                                                                                                                                                                                                                                                                                                                                                                                                                                                                | Baths                       | 4 (4 0 0 0)  |                          |              |
|                 |                                                                                                                                                                                                                                                                                                                                                                                                                                                                                                                                                                                                                                                                                                                                                                                                                                                                                                                                                                                                                                                                                                                                                                                                                                                                                                                                                                                                                                                                                                                                                                                                                                                                                                                                                                                                                                                                                                                                                                                                                                                                                                                                | Year Built                  | 1920         | Lot Sq Ft (approx)       | 64469        |
|                 |                                                                                                                                                                                                                                                                                                                                                                                                                                                                                                                                                                                                                                                                                                                                                                                                                                                                                                                                                                                                                                                                                                                                                                                                                                                                                                                                                                                                                                                                                                                                                                                                                                                                                                                                                                                                                                                                                                                                                                                                                                                                                                                                | Tax Map ID                  | 100.20-2-2   | Lot Acres (approx)       | 1.4800       |
|                 |                                                                                                                                                                                                                                                                                                                                                                                                                                                                                                                                                                                                                                                                                                                                                                                                                                                                                                                                                                                                                                                                                                                                                                                                                                                                                                                                                                                                                                                                                                                                                                                                                                                                                                                                                                                                                                                                                                                                                                                                                                                                                                                                | DOM                         | 229          |                          |              |

#### School District Cairo-Durham

Directions From Cairo, from Main St, take Mountain Ave, property is on the right just past Falls View Lane, #526.

Marketing Remark An Outstanding 4 Unit Multi-Family Investment Property in the Charming Hamlet of Purling in Cairo! The property sits at the corner of Mountain Ave & Falls View Lane overlooking the Shingle Kill Trout Stream with beautiful views of the Blackhead Mountains. The property consists of 10 bedrooms, 4 bathrooms, a wraparound covered porch, and a large rear deck on 1.48 Acres. Unit #1 has 3 bedrooms, 1 full bath, a kitchen, & a living room. Unit #2 has 2 bedrooms, 1 full bath, a kitchen, & a living room. Unit #3 has 2 bedrooms, 1 large full bath with a jacuzzi tub & shower, a kitchen, a pantry, & a living room. Unit #4 has 2 floors, 3+ bedrooms, 1 full bath, a kitchen, & a living room with a walkout to a large deck. There is a parking area and yard space. The property is walking distance to the Main Street business district of Cairo with eateries, bakeries, coffee shops, a micro-brewery, Cairo Town Park, shopping, etc. Tenants pay their own utilities. The property has great proximity to the area's destinations and attractions as it's 20 minutes to Windham Ski Mountain, 30 minutes to Hunter Ski Mountain, 15 minutes to Green Lake, 15 minutes to Dutchman's Landing in Catskill, 15 minutes to the Hudson River, and 15 minutes to Zoom Flume Water Park. View our 3D virtual tour and 3D sky tour of the building and property.

| 15 minutes to Zoo             | om Flume Water Park. View our 3D virtual tour and 3D                     | sky tour of the bu          | ilding and property.                                                    |
|-------------------------------|--------------------------------------------------------------------------|-----------------------------|-------------------------------------------------------------------------|
| Internet<br>Access            | Wired Broadband (Cable, DSL, Fiber Optic)                                | Special<br>Conditions       | None/Unknown                                                            |
| General Infor                 | rmation                                                                  |                             |                                                                         |
| Sign on<br>Property           | Yes                                                                      | Zoning                      | 411 - Apartment                                                         |
| Ag District<br>Signed Ld      | No<br>Yes                                                                | Flood Zone<br>Inc/Exp State | Yes (Flood map is attached to the listing) Yes (Available upon request) |
| Paint Disc<br># of Units      | 4                                                                        | Avail.<br>Most Precise      | Corner of Mountain Ave & Falls View Lane                                |
|                               |                                                                          | Vcty                        |                                                                         |
| Property Fea                  | tures                                                                    |                             |                                                                         |
| Color<br>Porch/Deck           | Brown Balcony (2nd floor deck), Porch/Deck (Wraparound                   | Roof<br>Basement            | Asphalt, Shingle<br>Crawl, Slab                                         |
| Options                       | country porch)                                                           |                             |                                                                         |
| Green<br>Features             | No                                                                       | Windows                     | Double Hung                                                             |
| Foundation                    | Stone                                                                    | Garage/Parkin               |                                                                         |
| Condition<br>Siding           | Good<br>Aluminum                                                         | Construction                | Frame                                                                   |
| Utilities                     |                                                                          |                             |                                                                         |
| Water                         | Well                                                                     | Sewer                       | Septic Tank                                                             |
| Heat Type                     | Forced, Hot Air, Propane                                                 | Water Heater                | Electric                                                                |
| # of Furnaces<br># of Heaters | \$ 4<br>4                                                                | Electric<br># of Meters     | 100 Amps<br>5                                                           |
| Public Recor                  | ds                                                                       |                             |                                                                         |
| School Tax                    | \$6828.96                                                                | Town Tax                    | \$5146.42                                                               |
| Assessment                    | \$280000                                                                 | Assessors<br>FulMrktVal     | \$732984.00                                                             |
| Tax<br>Exemptions             | No                                                                       |                             |                                                                         |
| Unit 1                        |                                                                          |                             |                                                                         |
| Unit 1 -<br>Rooms             | Living Room (13.9x19.13), Kitchen (1 full bath: 5.97x7.79), Bedrooms (3: | Unit 1 -<br>Appliances      | Range, Refrigerator                                                     |