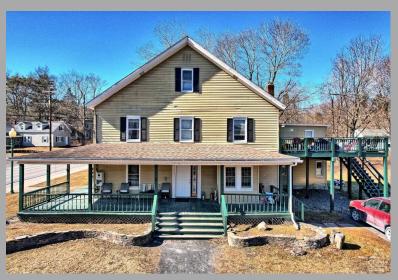

#### \$499,900

ML#: 151755

Type: Multi Family

Bedrooms: 10

Bathrooms: 4 (4 0 0 0)

Approx Finished SqFt: 4953

Remarks - An Outstanding 4 Unit Multi-Family Investment Property in the Charming Hamlet of Purling in Cairo! The property sits at the corner of Mountain Ave & Falls View Lane overlooking the Shingle Kill Trout Stream with beautiful views of the Blackhead Mountains. The property consists of 10 bedrooms, 4 bathrooms, a wraparound covered porch, and a large rear deck on 1.48 Acres. Unit #1 has 3 bedrooms, 1 full bath, a kitchen, & a living room. Unit #2 has 2 bedrooms, 1 full bath, a kitchen, & a living room. Unit #3 has 2 bedrooms, 1 large full bath with a jacuzzi tub & shower, a kitchen, a pantry, & a living room. Unit #4 has 2 floors, 3+ bedrooms, 1 full bath, a kitchen, & a living room with a walkout to a large deck. There is a parking area and yard space. The property is walking distance to the Main Street business district of Cairo with eateries, bakeries, coffee shops, a micro-brewery, Cairo Town Park, shopping, etc. Tenants pay their own utilities. The property has great proximity to the area's destinations and attractions as it's 20 minutes to Windham Ski Mountain, 30 minutes to Hunter Ski Mountain, 15 minutes to Green Lake, 15 minutes to Dutchman's Landing in Catskill, 15 minutes to the Hudson River, and 15 minutes to Zoom Flume Water Park. View our 3D virtual tour and 3D sky tour of the building and property.

#### School District Cairo-Durham

Directions From Cairo, from Main St, take Mountain Ave, property is on the right just past Falls View Lane, #526.

Marketing Remark An Outstanding 4 Unit Multi-Family Investment Property in the Charming Hamlet of Purling in Cairo! The property sits at the corner of Mountain Ave & Falls View Lane overlooking the Shingle Kill Trout Stream with beautiful views of the Blackhead Mountains. The property consists of 10 bedrooms, 4 bathrooms, a wraparound covered porch, and a large rear deck on 1.48 Acres. Unit #1 has 3 bedrooms, 1 full bath, a kitchen, & a living room. Unit #2 has 2 bedrooms, 1 full bath, a kitchen, & a living room. Unit #3 has 2 bedrooms, 1 large full bath with a jacuzzi tub & shower, a kitchen, a pantry, & a living room. Unit #4 has 2 floors, 3+ bedrooms, 1 full bath, a kitchen, & a living room with a walkout to a large deck. There is a parking area and yard space. The property is walking distance to the Main Street business district of Cairo with eateries, bakeries, coffee shops, a micro-brewery, Cairo Town Park, shopping, etc. Tenants pay their own utilities. The property has great proximity to the area's destinations and attractions as it's 20 minutes to Windham Ski Mountain, 30 minutes to Hunter Ski Mountain, 15 minutes to Green Lake, 15 minutes to Dutchman's Landing in Catskill, 15 minutes to the Hudson River, and 15 minutes to Zoom Flume Water Park. View our 3D virtual tour and 3D sky tour of the building and property.