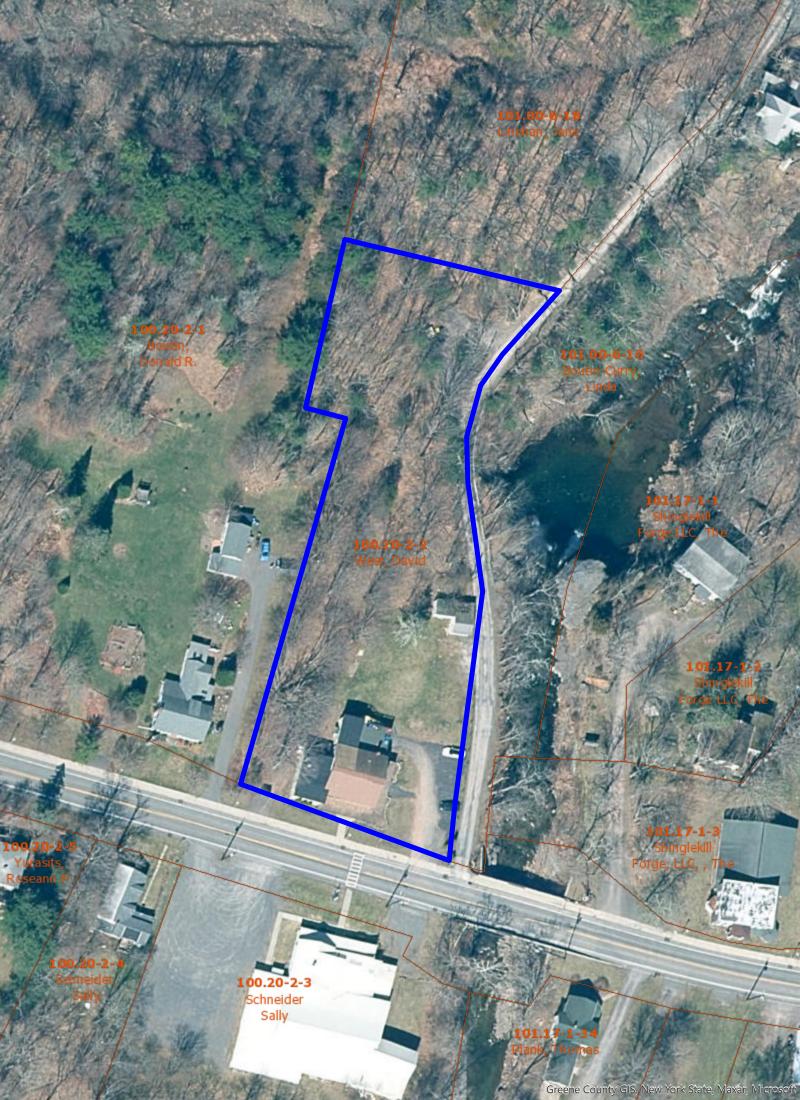

## **Public Detail Report**

Listings as of 10/22/24 at 10:34pm

| Active 03/07/24 | Listing # 151755<br>County: Greene                                                                                                                                                                                                                                                                                                                                                                                                                                                                                                                                                                                                                                                                                                                                                                                                                                                                                                                                                                                                                                                                                                                                                                                                                                                                                                                                                                                                                                                                                                                                                                                                                                                                                                                                                                                                                                                                                                                                                                                                                                                                                             | 526 Mountain Ave, Cairo, NY | 12413 Map    | Listing Price: \$499,900 |              |
|-----------------|--------------------------------------------------------------------------------------------------------------------------------------------------------------------------------------------------------------------------------------------------------------------------------------------------------------------------------------------------------------------------------------------------------------------------------------------------------------------------------------------------------------------------------------------------------------------------------------------------------------------------------------------------------------------------------------------------------------------------------------------------------------------------------------------------------------------------------------------------------------------------------------------------------------------------------------------------------------------------------------------------------------------------------------------------------------------------------------------------------------------------------------------------------------------------------------------------------------------------------------------------------------------------------------------------------------------------------------------------------------------------------------------------------------------------------------------------------------------------------------------------------------------------------------------------------------------------------------------------------------------------------------------------------------------------------------------------------------------------------------------------------------------------------------------------------------------------------------------------------------------------------------------------------------------------------------------------------------------------------------------------------------------------------------------------------------------------------------------------------------------------------|-----------------------------|--------------|--------------------------|--------------|
|                 | and the                                                                                                                                                                                                                                                                                                                                                                                                                                                                                                                                                                                                                                                                                                                                                                                                                                                                                                                                                                                                                                                                                                                                                                                                                                                                                                                                                                                                                                                                                                                                                                                                                                                                                                                                                                                                                                                                                                                                                                                                                                                                                                                        | Property Type               | Multi Family | Property Subtype         | Multi Family |
|                 |                                                                                                                                                                                                                                                                                                                                                                                                                                                                                                                                                                                                                                                                                                                                                                                                                                                                                                                                                                                                                                                                                                                                                                                                                                                                                                                                                                                                                                                                                                                                                                                                                                                                                                                                                                                                                                                                                                                                                                                                                                                                                                                                | Town (Taxable)              | Cairo        |                          |              |
|                 | THE PARTY OF THE P | Beds                        | 10           | Approx Finished SqFt     | 4953         |
|                 |                                                                                                                                                                                                                                                                                                                                                                                                                                                                                                                                                                                                                                                                                                                                                                                                                                                                                                                                                                                                                                                                                                                                                                                                                                                                                                                                                                                                                                                                                                                                                                                                                                                                                                                                                                                                                                                                                                                                                                                                                                                                                                                                | Baths                       | 4 (4 0 0 0)  |                          |              |
|                 |                                                                                                                                                                                                                                                                                                                                                                                                                                                                                                                                                                                                                                                                                                                                                                                                                                                                                                                                                                                                                                                                                                                                                                                                                                                                                                                                                                                                                                                                                                                                                                                                                                                                                                                                                                                                                                                                                                                                                                                                                                                                                                                                | Year Built                  | 1920         | Lot Sq Ft (approx)       | 64469        |
|                 |                                                                                                                                                                                                                                                                                                                                                                                                                                                                                                                                                                                                                                                                                                                                                                                                                                                                                                                                                                                                                                                                                                                                                                                                                                                                                                                                                                                                                                                                                                                                                                                                                                                                                                                                                                                                                                                                                                                                                                                                                                                                                                                                | Tax Map ID                  | 100.20-2-2   | Lot Acres (approx)       | 1.4800       |
|                 |                                                                                                                                                                                                                                                                                                                                                                                                                                                                                                                                                                                                                                                                                                                                                                                                                                                                                                                                                                                                                                                                                                                                                                                                                                                                                                                                                                                                                                                                                                                                                                                                                                                                                                                                                                                                                                                                                                                                                                                                                                                                                                                                | DOM                         | 229          |                          |              |

# **Municipality of Cairo**

| Swis: | 192400 | Tax Map ID#: | 100.20-2-2 |  |
|-------|--------|--------------|------------|--|
|       |        |              |            |  |

| 2024 County/Town Taxes |                           |            |                    |  |  |
|------------------------|---------------------------|------------|--------------------|--|--|
| Description            | Rate (per \$1000 or Unit) | Value      | Amount Due         |  |  |
| County Tax             | 6.665032                  | 280,000.00 | 1,866.21           |  |  |
| Town Tax               | 9.181872                  | 280,000.00 | 2,570.92           |  |  |
| Cairo fire             | 1.431576                  | 280,000.00 | 400.84             |  |  |
| Purling It             | 1.101618                  | 280,000.00 | 308.45             |  |  |
|                        |                           |            | Total:<br>5,146.42 |  |  |

 810 US Hwy 202/206
 School Code: 192401

 Bridgewater, NJ 08807

2024 School Tax (2024-2025) 🗸

Property Class: 411 Tax Roll: 1

Acreage: 1.48

Frontage: Liber: 2020 Depth: Page: 633

 Full Value:
 732,984

 Assessment:
 280,000