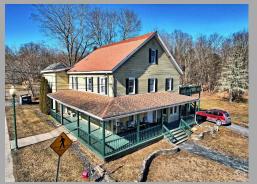

#### \$499,900

ML#: 151755

Type: Multi Family

Bedrooms: 10

Bathrooms: 4 (4 0 0 0)

Approx Finished SqFt: 4953

Remarks - An Outstanding 4 Unit Multi-Family Investment Property in the Charming Hamlet of Purling in Cairo! The property sits at the corner of Mountain Ave & Falls View Lane overlooking the Shingle Kill Trout Stream with beautiful views of the Blackhead Mountains. The property consists of 10 bedrooms, 4 bathrooms, a wraparound covered porch, and a large rear deck on 1.48 Acres. Unit #1 has 3 bedrooms, 1 full bath, a kitchen, & a living room. Unit #2 has 2 bedrooms, 1 full bath, a kitchen, & a living room. Unit #3 has 2 bedrooms, 1 large full bath with a jacuzzi tub & shower, a kitchen, a pantry, & a living room. Unit #4 has 2 floors, 3+ bedrooms, 1 full bath, a kitchen, & a living room with a walkout to a large deck. There is a parking area and yard space. The property is walking distance to the Main Street business district of Cairo with eateries, bakeries, coffee shops, a micro-brewery, Cairo Town Park, shopping, etc. Tenants pay their own utilities. The property has great proximity to the area's destinations and attractions as it's 20 minutes to Windham Ski Mountain, 30 minutes to Hunter Ski Mountain, 15 minutes to Green Lake, 15 minutes to Dutchman's Landing in Catskill, 15 minutes to the Hudson River, and 15 minutes to Zoom Flume Water Park. View our 3D virtual tour and 3D sky tour of the building and property.

#### School District Cairo-Durham

Directions From Cairo, from Main St, take Mountain Ave, property is on the right just past Falls View Lane, #526.

Marketing Remark An Outstanding 4 Unit Multi-Family Investment Property in the Charming Hamlet of Purling in Cairo! The property sits at the corner of Mountain Ave & Falls View Lane overlooking the Shingle Kill Trout Stream with beautiful views of the Blackhead Mountains. The property consists of 10 bedrooms, 4 bathrooms, a wraparound covered porch, and a large rear deck on 1.48 Acres. Unit #1 has 3 bedrooms, 1 full bath, a kitchen, & a living room. Unit #2 has 2 bedrooms, 1 full bath, a kitchen, & a living room. Unit #3 has 2 bedrooms, 1 large full bath with a jacuzzi tub & shower, a kitchen, a pantry, & a living room. Unit #4 has 2 floors, 3+ bedrooms, 1 full bath, a kitchen, & a living room with a walkout to a large deck. There is a parking area and yard space. The property is walking distance to the Main Street business district of Cairo with eateries, bakeries, coffee shops, a micro-brewery, Cairo Town Park, shopping, etc. Tenants pay their own utilities. The property has great proximity to the area's destinations and attractions as it's 20 minutes to Windham Ski Mountain, 30 minutes to Hunter Ski Mountain, 15 minutes to Green Lake, 15 minutes to Dutchman's Landing in Catskill, 15 minutes to the Hudson River, and 15 minutes to Zoom Flume Water Park. View our 3D virtual tour and 3D sky tour of the building and property.