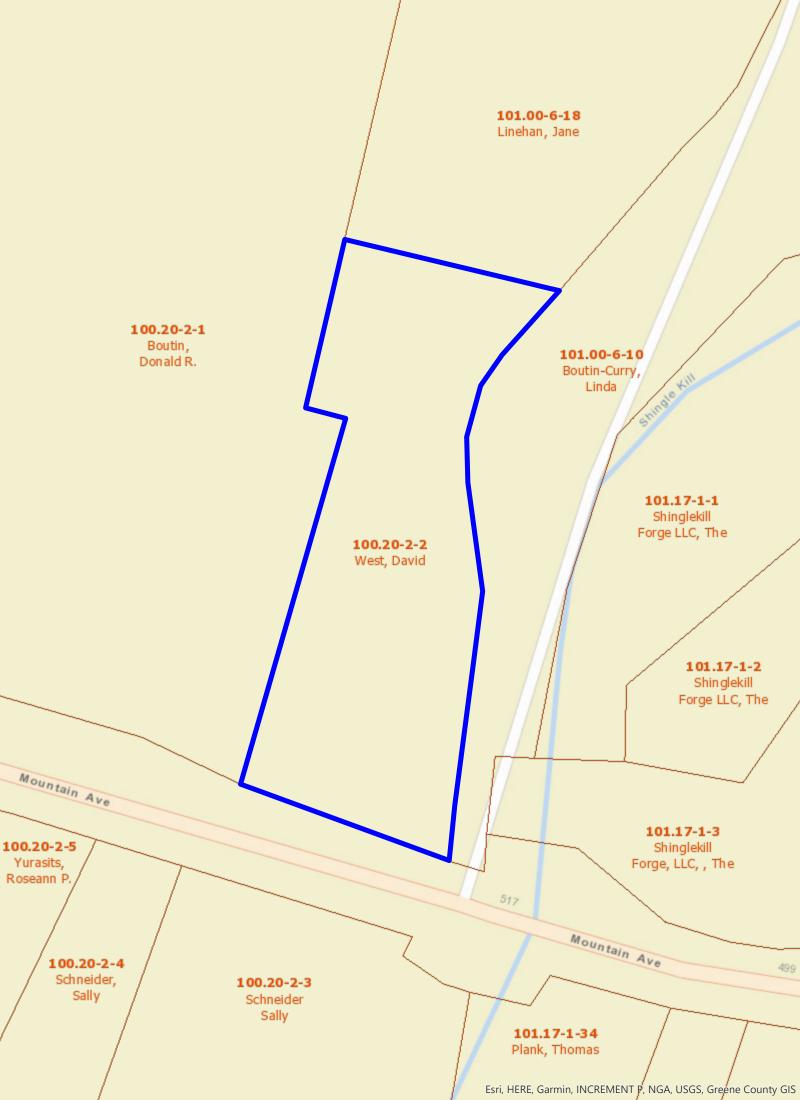

## **Public Detail Report**

Listings as of 10/22/24 at 10:34pm

| Active 03/07/24 | Listing # 151755<br>County: Greene                                                                                                                                                                                                                                                                                                                                                                                                                                                                                                                                                                                                                                                                                                                                                                                                                                                                                                                                                                                                                                                                                                                                                                                                                                                                                                                                                                                                                                                                                                                                                                                                                                                                                                                                                                                                                                                                                                                                                                                                                                                                                             | 526 Mountain Ave, Cairo, NY | 12413 Map    | Listing Price: \$499,900 |              |
|-----------------|--------------------------------------------------------------------------------------------------------------------------------------------------------------------------------------------------------------------------------------------------------------------------------------------------------------------------------------------------------------------------------------------------------------------------------------------------------------------------------------------------------------------------------------------------------------------------------------------------------------------------------------------------------------------------------------------------------------------------------------------------------------------------------------------------------------------------------------------------------------------------------------------------------------------------------------------------------------------------------------------------------------------------------------------------------------------------------------------------------------------------------------------------------------------------------------------------------------------------------------------------------------------------------------------------------------------------------------------------------------------------------------------------------------------------------------------------------------------------------------------------------------------------------------------------------------------------------------------------------------------------------------------------------------------------------------------------------------------------------------------------------------------------------------------------------------------------------------------------------------------------------------------------------------------------------------------------------------------------------------------------------------------------------------------------------------------------------------------------------------------------------|-----------------------------|--------------|--------------------------|--------------|
|                 | and the                                                                                                                                                                                                                                                                                                                                                                                                                                                                                                                                                                                                                                                                                                                                                                                                                                                                                                                                                                                                                                                                                                                                                                                                                                                                                                                                                                                                                                                                                                                                                                                                                                                                                                                                                                                                                                                                                                                                                                                                                                                                                                                        | Property Type               | Multi Family | Property Subtype         | Multi Family |
|                 |                                                                                                                                                                                                                                                                                                                                                                                                                                                                                                                                                                                                                                                                                                                                                                                                                                                                                                                                                                                                                                                                                                                                                                                                                                                                                                                                                                                                                                                                                                                                                                                                                                                                                                                                                                                                                                                                                                                                                                                                                                                                                                                                | Town (Taxable)              | Cairo        |                          |              |
|                 | THE PARTY OF THE P | Beds                        | 10           | Approx Finished SqFt     | 4953         |
|                 |                                                                                                                                                                                                                                                                                                                                                                                                                                                                                                                                                                                                                                                                                                                                                                                                                                                                                                                                                                                                                                                                                                                                                                                                                                                                                                                                                                                                                                                                                                                                                                                                                                                                                                                                                                                                                                                                                                                                                                                                                                                                                                                                | Baths                       | 4 (4 0 0 0)  |                          |              |
|                 |                                                                                                                                                                                                                                                                                                                                                                                                                                                                                                                                                                                                                                                                                                                                                                                                                                                                                                                                                                                                                                                                                                                                                                                                                                                                                                                                                                                                                                                                                                                                                                                                                                                                                                                                                                                                                                                                                                                                                                                                                                                                                                                                | Year Built                  | 1920         | Lot Sq Ft (approx)       | 64469        |
|                 |                                                                                                                                                                                                                                                                                                                                                                                                                                                                                                                                                                                                                                                                                                                                                                                                                                                                                                                                                                                                                                                                                                                                                                                                                                                                                                                                                                                                                                                                                                                                                                                                                                                                                                                                                                                                                                                                                                                                                                                                                                                                                                                                | Tax Map ID                  | 100.20-2-2   | Lot Acres (approx)       | 1.4800       |
|                 |                                                                                                                                                                                                                                                                                                                                                                                                                                                                                                                                                                                                                                                                                                                                                                                                                                                                                                                                                                                                                                                                                                                                                                                                                                                                                                                                                                                                                                                                                                                                                                                                                                                                                                                                                                                                                                                                                                                                                                                                                                                                                                                                | DOM                         | 229          |                          |              |

# **Municipality of Cairo**

| Swis: | 192400 | Tax Map ID#: | 100.20-2-2 |  |
|-------|--------|--------------|------------|--|
|       |        |              |            |  |

| 2024 County/Town Taxes |                           |            |                    |  |  |
|------------------------|---------------------------|------------|--------------------|--|--|
| Description            | Rate (per \$1000 or Unit) | Value      | Amount Due         |  |  |
| County Tax             | 6.665032                  | 280,000.00 | 1,866.21           |  |  |
| Town Tax               | 9.181872                  | 280,000.00 | 2,570.92           |  |  |
| Cairo fire             | 1.431576                  | 280,000.00 | 400.84             |  |  |
| Purling It             | 1.101618                  | 280,000.00 | 308.45             |  |  |
|                        |                           |            | Total:<br>5,146.42 |  |  |

 810 US Hwy 202/206
 School Code: 192401

 Bridgewater, NJ 08807

2024 School Tax (2024-2025) 🗸

Property Class: 411 Tax Roll: 1

Acreage: 1.48

Frontage: Liber: 2020 Depth: Page: 633

 Full Value:
 732,984

 Assessment:
 280,000