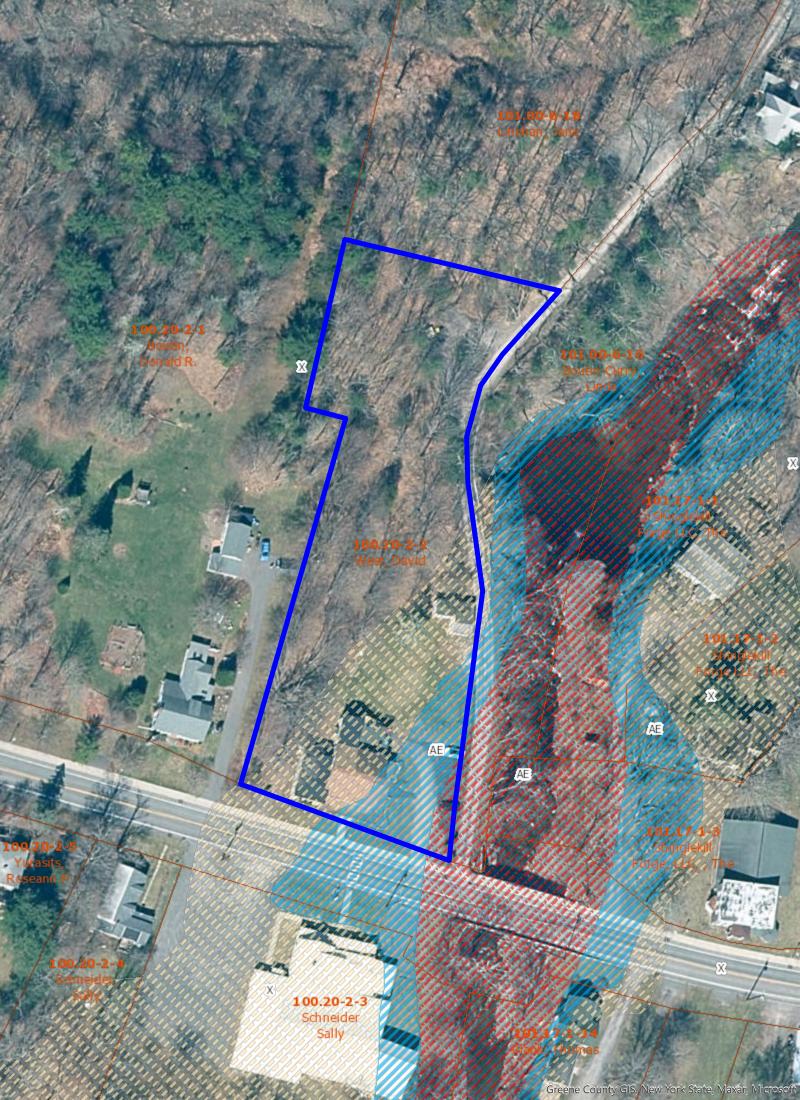

| 15 minutes to Zoo             | om Flume Water Park. View our 3D virtual tour and 3D                     | sky tour of the bu          | ilding and property.                                                    |
|-------------------------------|--------------------------------------------------------------------------|-----------------------------|-------------------------------------------------------------------------|
| Internet<br>Access            | Wired Broadband (Cable, DSL, Fiber Optic)                                | Special<br>Conditions       | None/Unknown                                                            |
| General Infor                 | rmation                                                                  |                             |                                                                         |
| Sign on<br>Property           | Yes                                                                      | Zoning                      | 411 - Apartment                                                         |
| Ag District<br>Signed Ld      | No<br>Yes                                                                | Flood Zone<br>Inc/Exp State | Yes (Flood map is attached to the listing) Yes (Available upon request) |
| Paint Disc<br># of Units      | 4                                                                        | Avail.<br>Most Precise      | Corner of Mountain Ave & Falls View Lane                                |
|                               |                                                                          | Vcty                        |                                                                         |
| Property Fea                  | tures                                                                    |                             |                                                                         |
| Color<br>Porch/Deck           | Brown Balcony (2nd floor deck), Porch/Deck (Wraparound                   | Roof<br>Basement            | Asphalt, Shingle<br>Crawl, Slab                                         |
| Options                       | country porch)                                                           |                             |                                                                         |
| Green<br>Features             | No                                                                       | Windows                     | Double Hung                                                             |
| Foundation                    | Stone                                                                    | Garage/Parkin               |                                                                         |
| Condition<br>Siding           | Good<br>Aluminum                                                         | Construction                | Frame                                                                   |
| Utilities                     |                                                                          |                             |                                                                         |
| Water                         | Well                                                                     | Sewer                       | Septic Tank                                                             |
| Heat Type                     | Forced, Hot Air, Propane                                                 | Water Heater                | Electric                                                                |
| # of Furnaces<br># of Heaters | \$ 4<br>4                                                                | Electric<br># of Meters     | 100 Amps<br>5                                                           |
| Public Recor                  | ds                                                                       |                             |                                                                         |
| School Tax                    | \$6828.96                                                                | Town Tax                    | \$5146.42                                                               |
| Assessment                    | \$280000                                                                 | Assessors<br>FulMrktVal     | \$732984.00                                                             |
| Tax<br>Exemptions             | No                                                                       |                             |                                                                         |
| Unit 1                        |                                                                          |                             |                                                                         |
| Unit 1 -<br>Rooms             | Living Room (13.9x19.13), Kitchen (1 full bath: 5.97x7.79), Bedrooms (3: | Unit 1 -<br>Appliances      | Range, Refrigerator                                                     |

### AGRICULTURAL DISTRICT DISCLOSURE FORM AND NOTICE 04/07

for property commonly known as: 526 Mountain Ave, Purling/Cairo, NY 12470

|                                                                                                                                                                                                                                                                                                                                                   | When any purchase and sale contract is presented for the sale, purchase, or exchan property located partially or wholly within an agricultural district established pursua provisions of article 25-AA of the Agricultural and Markets law, the prospective graph present to the prospective grantee a disclosure notice which states the following:                                                                                                                                                                                                                    |                     |                                      |                 |                                                                                             |                                              |  |
|---------------------------------------------------------------------------------------------------------------------------------------------------------------------------------------------------------------------------------------------------------------------------------------------------------------------------------------------------|-------------------------------------------------------------------------------------------------------------------------------------------------------------------------------------------------------------------------------------------------------------------------------------------------------------------------------------------------------------------------------------------------------------------------------------------------------------------------------------------------------------------------------------------------------------------------|---------------------|--------------------------------------|-----------------|---------------------------------------------------------------------------------------------|----------------------------------------------|--|
|                                                                                                                                                                                                                                                                                                                                                   | It is the policy of this state and this community to conserve, protect and encourage the development and improvement of agricultural land for the production of food, and other products, and also for its natural and ecological value. This disclosure notice is to inform prospective residents that the property they are about to acquire lies partially or wholly within an agricultural district and that farming activities occur within the district. Such farming activities may include, but not be limited to, activities that cause noise, dust and odors. |                     |                                      |                 |                                                                                             |                                              |  |
| Prospective residents are also informed that the location of propert may impact the ability to access water and/or sewer services for circumstances. Prospective purchasers are urged to contact the Nagriculture and Markets to obtain additional information or clarificate obligations under article 25-AA of the Agriculture and Markets Law. |                                                                                                                                                                                                                                                                                                                                                                                                                                                                                                                                                                         |                     |                                      |                 | wer services for such protocolors<br>to contact the New York<br>ation or clarification rega | roperty under certain<br>State Department of |  |
|                                                                                                                                                                                                                                                                                                                                                   |                                                                                                                                                                                                                                                                                                                                                                                                                                                                                                                                                                         |                     | tice shall be sig<br>ge of such real |                 | spective grantor and gran                                                                   | itee prior to the sale,                      |  |
|                                                                                                                                                                                                                                                                                                                                                   | by the s                                                                                                                                                                                                                                                                                                                                                                                                                                                                                                                                                                |                     | of real property s                   |                 | d on a property transfer reided for in section three h                                      |                                              |  |
|                                                                                                                                                                                                                                                                                                                                                   | Initial th                                                                                                                                                                                                                                                                                                                                                                                                                                                                                                                                                              | ne following:       |                                      |                 |                                                                                             |                                              |  |
|                                                                                                                                                                                                                                                                                                                                                   |                                                                                                                                                                                                                                                                                                                                                                                                                                                                                                                                                                         |                     | _ The aforemen                       | tioned property | IS located in an agricultur                                                                 | al district.                                 |  |
| DS                                                                                                                                                                                                                                                                                                                                                | DS<br>JW                                                                                                                                                                                                                                                                                                                                                                                                                                                                                                                                                                | IS NOT              | _ The aforemen                       | tioned property | IS NOT located in an agri                                                                   | cultural district.                           |  |
|                                                                                                                                                                                                                                                                                                                                                   | I have r                                                                                                                                                                                                                                                                                                                                                                                                                                                                                                                                                                | received and        | read this disclo                     | sure notice.    |                                                                                             |                                              |  |
|                                                                                                                                                                                                                                                                                                                                                   |                                                                                                                                                                                                                                                                                                                                                                                                                                                                                                                                                                         | DocuSign            | ed by: - A. L12                      | 2024            |                                                                                             |                                              |  |
|                                                                                                                                                                                                                                                                                                                                                   | Seller                                                                                                                                                                                                                                                                                                                                                                                                                                                                                                                                                                  | 59DA60F<br>DocuSign | 1. 11. 1                             | Date<br>8/2024  | Purchaser                                                                                   | Date                                         |  |
|                                                                                                                                                                                                                                                                                                                                                   | Seller                                                                                                                                                                                                                                                                                                                                                                                                                                                                                                                                                                  | CC5F1EB             | 4AB534C6                             | Date            | Purchaser                                                                                   | Date                                         |  |
|                                                                                                                                                                                                                                                                                                                                                   |                                                                                                                                                                                                                                                                                                                                                                                                                                                                                                                                                                         |                     |                                      |                 |                                                                                             |                                              |  |