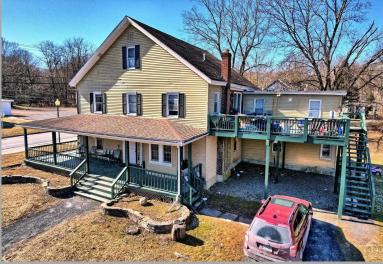

#### \$499,900

ML#: 151755

Type: Multi Family

Bedrooms: 10

Bathrooms: 4 (4 0 0 0)

Approx Finished SqFt: 4953

Remarks - An Outstanding 4 Unit Multi-Family Investment Property in the Charming Hamlet of Purling in Cairo! The property sits at the corner of Mountain Ave & Falls View Lane overlooking the Shingle Kill Trout Stream with beautiful views of the Blackhead Mountains. The property consists of 10 bedrooms, 4 bathrooms, a wraparound covered porch, and a large rear deck on 1.48 Acres. Unit #1 has 3 bedrooms, 1 full bath, a kitchen, & a living room. Unit #2 has 2 bedrooms, 1 full bath, a kitchen, & a living room. Unit #3 has 2 bedrooms, 1 large full bath with a jacuzzi tub & shower, a kitchen, a pantry, & a living room. Unit #4 has 2 floors, 3+ bedrooms, 1 full bath, a kitchen, & a living room with a walkout to a large deck. There is a parking area and yard space. The property is walking distance to the Main Street business district of Cairo with eateries, bakeries, coffee shops, a micro-brewery, Cairo Town Park, shopping, etc. Tenants pay their own utilities. The property has great proximity to the area's destinations and attractions as it's 20 minutes to Windham Ski Mountain, 30 minutes to Hunter Ski Mountain, 15 minutes to Green Lake, 15 minutes to Dutchman's Landing in Catskill, 15 minutes to the Hudson River, and 15 minutes to Zoom Flume Water Park. View our 3D virtual tour and 3D sky tour of the building and property.

#### School District Cairo-Durham

Directions From Cairo, from Main St, take Mountain Ave, property is on the right just past Falls View Lane, #526.

Marketing Remark An Outstanding 4 Unit Multi-Family Investment Property in the Charming Hamlet of Purling in Cairo! The property sits at the corner of Mountain Ave & Falls View Lane overlooking the Shingle Kill Trout Stream with beautiful views of the Blackhead Mountains. The property consists of 10 bedrooms, 4 bathrooms, a wraparound covered porch, and a large rear deck on 1.48 Acres. Unit #1 has 3 bedrooms, 1 full bath, a kitchen, & a living room. Unit #2 has 2 bedrooms, 1 full bath, a kitchen, & a living room. Unit #3 has 2 bedrooms, 1 large full bath with a jacuzzi tub & shower, a kitchen, a pantry, & a living room. Unit #4 has 2 floors, 3+ bedrooms, 1 full bath, a kitchen, & a living room with a walkout to a large deck. There is a parking area and yard space. The property is walking distance to the Main Street business district of Cairo with eateries, bakeries, coffee shops, a micro-brewery, Cairo Town Park, shopping, etc. Tenants pay their own utilities. The property has great proximity to the area's destinations and attractions as it's 20 minutes to Windham Ski Mountain, 30 minutes to Hunter Ski Mountain, 15 minutes to Green Lake, 15 minutes to Dutchman's Landing in Catskill, 15 minutes to the Hudson River, and 15 minutes to Zoom Flume Water Park. View our 3D virtual tour and 3D sky tour of the building and property.