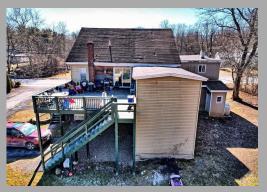

#### \$499,900

ML#: 151755

Type: Multi Family

Bedrooms: 10

Bathrooms: 4 (4 0 0 0)

Approx Finished SqFt: 4953

Remarks - An Outstanding 4 Unit Multi-Family Investment Property in the Charming Hamlet of Purling in Cairo! The property sits at the corner of Mountain Ave & Falls View Lane overlooking the Shingle Kill Trout Stream with beautiful views of the Blackhead Mountains. The property consists of 10 bedrooms, 4 bathrooms, a wraparound covered porch, and a large rear deck on 1.48 Acres. Unit #1 has 3 bedrooms, 1 full bath, a kitchen, & a living room. Unit #2 has 2 bedrooms, 1 full bath, a kitchen, & a living room. Unit #3 has 2 bedrooms, 1 large full bath with a jacuzzi tub & shower, a kitchen, a pantry, & a living room. Unit #4 has 2 floors, 3+ bedrooms, 1 full bath, a kitchen, & a living room with a walkout to a large deck. There is a parking area and yard space. The property is walking distance to the Main Street business district of Cairo with eateries, bakeries, coffee shops, a micro-brewery, Cairo Town Park, shopping, etc. Tenants pay their own utilities. The property has great proximity to the area's destinations and attractions as it's 20 minutes to Windham Ski Mountain, 30 minutes to Hunter Ski Mountain, 15 minutes to Green Lake, 15 minutes to Dutchman's Landing in Catskill, 15 minutes to the Hudson River, and 15 minutes to Zoom Flume Water Park. View our 3D virtual tour and 3D sky tour of the building and property.

#### School District Cairo-Durham

Directions From Cairo, from Main St, take Mountain Ave, property is on the right just past Falls View Lane, #526.

Marketing Remark An Outstanding 4 Unit Multi-Family Investment Property in the Charming Hamlet of Purling in Cairo! The property sits at the corner of Mountain Ave & Falls View Lane overlooking the Shingle Kill Trout Stream with beautiful views of the Blackhead Mountains. The property consists of 10 bedrooms, 4 bathrooms, a wraparound covered porch, and a large rear deck on 1.48 Acres. Unit #1 has 3 bedrooms, 1 full bath, a kitchen, & a living room. Unit #2 has 2 bedrooms, 1 full bath, a kitchen, & a living room. Unit #3 has 2 bedrooms, 1 large full bath with a jacuzzi tub & shower, a kitchen, a pantry, & a living room. Unit #4 has 2 floors, 3+ bedrooms, 1 full bath, a kitchen, & a living room with a walkout to a large deck. There is a parking area and yard space. The property is walking distance to the Main Street business district of Cairo with eateries, bakeries, coffee shops, a micro-brewery, Cairo Town Park, shopping, etc. Tenants pay their own utilities. The property has great proximity to the area's destinations and attractions as it's 20 minutes to Windham Ski Mountain, 30 minutes to Hunter Ski Mountain, 15 minutes to Green Lake, 15 minutes to Dutchman's Landing in Catskill, 15 minutes to the Hudson River, and 15 minutes to Zoom Flume Water Park. View our 3D virtual tour and 3D sky tour of the building and property.