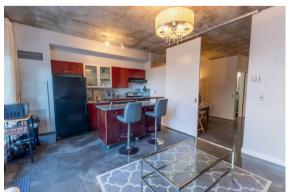

Nestled in downtown's bustling core, this exceptional industrial-style condo offers the epitome of urban living! Spanning approximately 600 sq ft, its well-designed space features a functional kitchen with a movable island for extra cupboards and counter space. The bedroom includes a large closet with built-in shelving, and enjoy a cup of coffee on the large West-facing balcony, perfect for soaking in the afternoon sun. This condo boasts in-unit laundry, convenient underground parking, and a sizable storage locker. The building offers an exercise room, visitor parking, a game room, and a BBQ terrace.