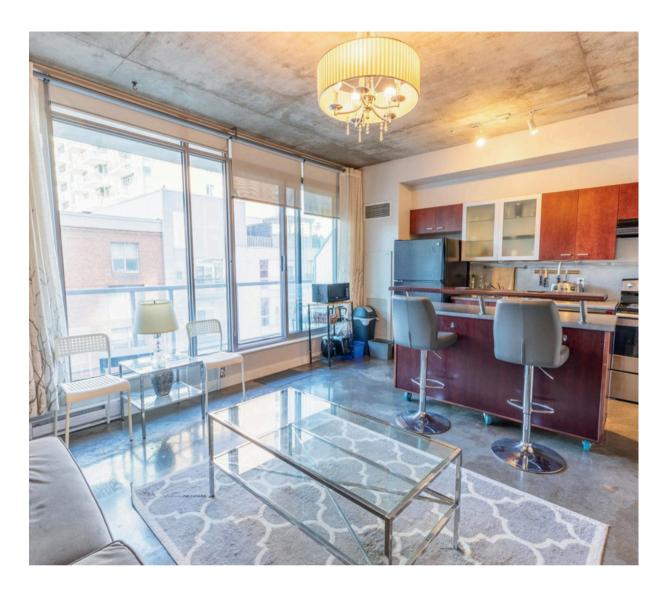

Nestled in downtown's bustling core, this exceptional industrial-style condo offers the epitome of urban living! Spanning approximately 600 sq ft, its well-designed space features a functional kitchen with a movable island for extra cupboards and counter space. The bedroom includes a large closet with built-in shelving, and enjoy a cup of coffee on the large West-facing balcony, perfect for soaking in the afternoon sun. This condo boasts in-unit laundry, convenient underground parking, and a sizable storage locker. The building offers an exercise room, visitor parking, a game room, and a BBQ terrace.