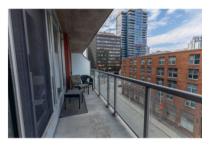

Nestled in downtown's bustling core, this exceptional industrial-style condo offers the epitome of urban living! Spanning approximately 600 sq ft, its well-designed space features a functional kitchen with a movable island for extra cupboards and counter space. The bedroom includes a large closet with built-in shelving, and enjoy a cup of coffee on the large West-facing balcony, perfect for soaking in the afternoon sun. This condo boasts in-unit laundry, convenient underground parking, and a sizable storage locker. The building offers an exercise room, visitor parking, a game room, and a BBQ terrace.