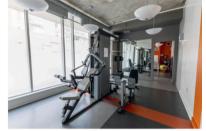

Nestled in downtown's bustling core, this exceptional industrial-style condo offers the epitome of urban living! Spanning approximately 600 sq ft, its well-designed space features a functional kitchen with a movable island for extra cupboards and counter space. The bedroom includes a large closet with built-in shelving, and enjoy a cup of coffee on the large West-facing balcony, perfect for soaking in the afternoon sun. This condo boasts in-unit laundry, convenient underground parking, and a sizable storage locker. The building offers an exercise room, visitor parking, a game room, and a BBQ terrace.