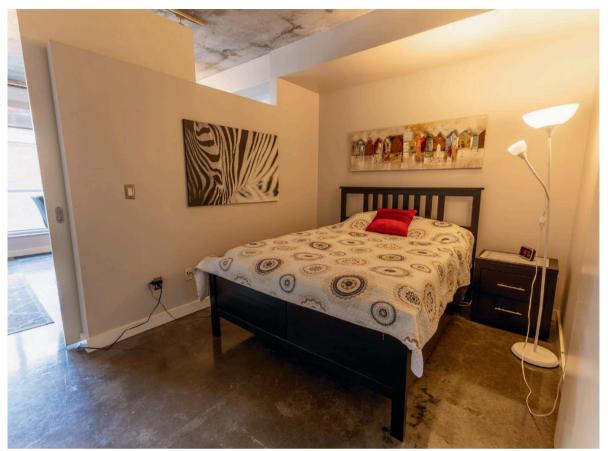

Nestled in downtown's bustling core, this exceptional industrial-style condo offers the epitome of urban living! Spanning approximately 600 sq ft, its well-designed space features a functional kitchen with a movable island for extra cupboards and counter space. The bedroom includes a large closet with built-in shelving, and enjoy a cup of coffee on the large West-facing balcony, perfect for soaking in the afternoon sun. This condo boasts in-unit laundry, convenient underground parking, and a sizable storage locker. The building offers an exercise room, visitor parking, a game room, and a BBQ terrace.