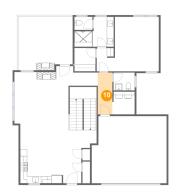

### 10 Floor 3 - Hall

**Dimensions**: 11'9" x 16'9"

**Area:** 189 sq. ft

Counted as Living Area:

Yes

Heated: Yes Finished: Yes Enclosed: Yes

Contiguous:

Yes

Permitted: Yes Wet Space: No Addition: No Conversion: No