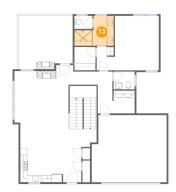

#### Floor 2 - Bath

Dimensions: 11'5" x 8'8"

Area: 76 sq. ft

Counted as Living Area:

Yes

Heated: Yes Finished: Yes Enclosed: Yes

**Contiguous:** 

Yes

Permitted: Yes Wet Space: Yes Addition: No Conversion: No