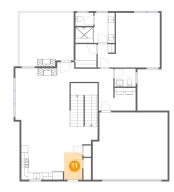

## 4 Floor 2 - Laundry

Dimensions: 6'6" x 6'7"

Area: 42 sq. ft

Counted as Living Area:

Yes

Heated: Yes Finished: Yes Enclosed: Yes Contiguous:

Yes

Permitted: Yes Wet Space: No Addition: No Conversion: No