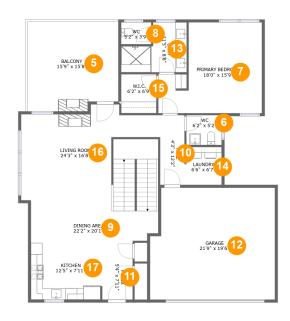

#### **Room Dimensions**

Floor 2 Total sqft: 2017 Living area: 1345

| #  | Room name       | Dimensions    | Area (sqft) | Counted as Living Area |
|----|-----------------|---------------|-------------|------------------------|
| 5  | Balcony         | 15'9" x 15'8" | 239 sq. ft  | No                     |
| 6  | Wc              | 6'2" x 5'2"   | 32 sq. ft   | Yes                    |
| 7  | Primary Bedroom | 18'0" x 15'9" | 236 sq. ft  | Yes                    |
| 8  | Wc              | 5'2" x 3'9"   | 20 sq. ft   | Yes                    |
| 9  | Dining Area     | 22'2" x 20'1" | 280 sq. ft  | Yes                    |
| 10 | Hall            | 4'3" x 12'2"  | 51 sq. ft   | Yes                    |
| 11 | Foyer           | 5'4" x 7'11"  | 42 sq. ft   | Yes                    |
| 12 | Garage          | 21'9" x 19'6" | 407 sq. ft  | No                     |
| 13 | Bath            | 11'5" x 8'8"  | 76 sq. ft   | Yes                    |
| 14 | Laundry         | 6'6" x 6'7"   | 42 sq. ft   | Yes                    |
| 15 | W.i.c.          | 6'2" x 6'9"   | 42 sq. ft   | Yes                    |

| #  | Room name   | Dimensions    | Area (sqft) | Counted as Living Area |
|----|-------------|---------------|-------------|------------------------|
| 16 | Living Room | 24'3" x 16'8" | 277 sq. ft  | Yes                    |
| 17 | Kitchen     | 12'5" x 7'11" | 97 sq. ft   | Yes                    |

## 5 Floor 2 - Balcony

Dimensions: 15'9" x 15'8"

Area: 239 sq. ft

Counted as Living Area: No

Finished: Yes
Enclosed: No
Contiguous: Yes
Permitted: Yes
Wet Space: No
Addition: No
Conversion: No

Heated: No

Dimensions: 6'2" x 5'2" Area: 32 sq. ft

Counted as Living Area:

Yes

Heated: Yes Finished: Yes Enclosed: Yes Contiguous:

Yes

Permitted: Yes Wet Space: Yes Addition: No Conversion: No

## Floor 2 - Primary Bedroom

Dimensions: 18'0" x 15'9"

**Area:** 236 sq. ft

Counted as Living Area:

Yes

Heated: Yes Finished: Yes Enclosed: Yes Contiguous:

Yes

Permitted: Yes Wet Space: No Addition: No Conversion: No

## Floor 2 - Wc

Dimensions: 5'2" x 3'9"

Area: 20 sq. ft

Counted as Living Area:

Yes

Heated: Yes Finished: Yes Enclosed: Yes Contiguous: Yes

Permitted: Yes Wet Space: Yes Addition: No Conversion: No

## 9 Floor 2 - Dining Area

Dimensions: 22'2" x 20'1"

Area: 280 sq. ft

Counted as Living Area:

Counted as Living Area:

Yes

Heated: Yes Finished: Yes Enclosed: Yes Contiguous:

Yes

Permitted: Yes Wet Space: No Addition: No Conversion: No

#### Floor 2 - Hall

Dimensions: 4'3" x 12'2"

Area: 51 sq. ft

Counted as Living Area:

Yes

Heated: Yes Finished: Yes Enclosed: Yes Contiguous:

Yes

Permitted: Yes Wet Space: No Addition: No Conversion: No

## Floor 2 - Foyer

Dimensions: 5'4" x 7'11"

Area: 42 sq. ft

Counted as Living Area:

Yes

Heated: Yes Finished: Yes Enclosed: Yes Contiguous: Yes

Permitted: Yes Wet Space: No Addition: No Conversion: No

## 12 Floor 2 - Garage

Dimensions: 21'9" x 19'6"

**Area:** 407 sq. ft

Counted as Living Area: No

Heated: No Finished: No Enclosed: Yes Contiguous: Yes Permitted: Yes Wet Space: No Addition: No Conversion: No

#### Floor 2 - Bath

Dimensions: 11'5" x 8'8"

Area: 76 sq. ft

Counted as Living Area:

Yes

Heated: Yes Finished: Yes Enclosed: Yes

**Contiguous:** 

Yes

Permitted: Yes Wet Space: Yes Addition: No Conversion: No

## 4 Floor 2 - Laundry

Dimensions: 6'6" x 6'7"

Area: 42 sq. ft

Counted as Living Area:

Yes

Heated: Yes Finished: Yes Enclosed: Yes Contiguous:

Yes

Permitted: Yes Wet Space: No Addition: No Conversion: No

Floor 2 - W.i.c.

Dimensions: 6'2" x 6'9" Area: 42 sq. ft

Counted as Living Area:

Yes

Heated: Yes Finished: Yes Enclosed: Yes Contiguous:

Yes

Permitted: Yes Wet Space: No Addition: No Conversion: No

## Floor 2 - Living Room

Dimensions: 24'3" x 16'8"

**Area**: 277 sq. ft

Counted as Living Area:

Yes

Heated: Yes Finished: Yes Enclosed: Yes Contiguous:

Yes

Permitted: Yes Wet Space: No Addition: No Conversion: No

## Floor 2 - Kitchen

**Dimensions:** 12'5" x 7'11"

Area: 97 sq. ft

Counted as Living Area:

Yes

Heated: Yes Finished: Yes Enclosed: Yes Contiguous: Yes

Permitted: Yes Wet Space: No Addition: No Conversion: No