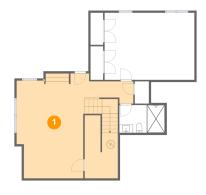

## Floor 1 - Family Room

Dimensions: 27'6" x 24'9" **Area:** 560 sq. ft Counted as Living Area:

Yes

Heated: Yes Finished: Yes Enclosed: Yes Contiguous:

Yes

Permitted: Yes Wet Space: No Addition: No Conversion: No