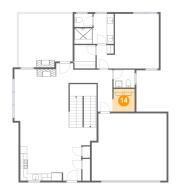

## 4 Floor 2 - Laundry

Dimensions: 6'6" x 6'7"

Area: 42 sq. ft

Counted as Living Area:

Yes

Heated: Yes Finished: Yes Enclosed: Yes Contiguous:

Yes

Permitted: Yes Wet Space: No Addition: No Conversion: No