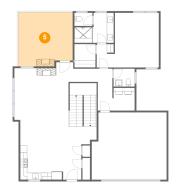

## 5 Floor 2 - Balcony

Dimensions: 15'9" x 15'8"

Area: 239 sq. ft

Counted as Living Area: No

Finished: Yes
Enclosed: No
Contiguous: Yes
Permitted: Yes
Wet Space: No
Addition: No
Conversion: No

Heated: No

Dimensions: 6'2" x 5'2" Area: 32 sq. ft