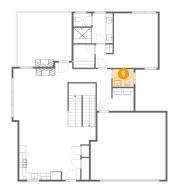

## Floor 2 - Wc

Dimensions: 5'2" x 3'9"

Area: 20 sq. ft

Counted as Living Area:

Yes

Heated: Yes Finished: Yes Enclosed: Yes Contiguous: Yes

Permitted: Yes Wet Space: Yes Addition: No Conversion: No