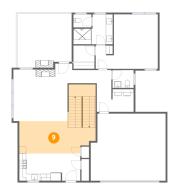

### 10 Floor 3 - Hall

**Dimensions**: 11'9" x 16'9"

**Area:** 189 sq. ft

Counted as Living Area:

Yes

Heated: Yes Finished: Yes Enclosed: Yes

Contiguous:

Yes

Permitted: Yes Wet Space: No Addition: No Conversion: No