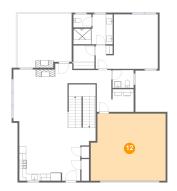

## 12 Floor 2 - Garage

Dimensions: 21'9" x 19'6"

**Area:** 407 sq. ft

Counted as Living Area: No

Heated: No Finished: No Enclosed: Yes Contiguous: Yes Permitted: Yes Wet Space: No Addition: No Conversion: No