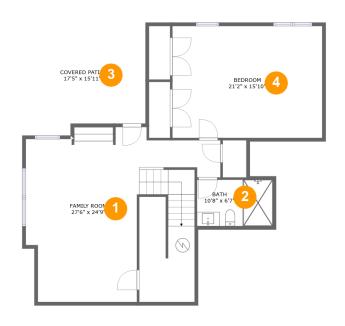

#### **Room Dimensions**

Floor 1 Total sqft: 1404 Living area: 1144

| # | Room name     | Dimensions     | Area (sqft) | Counted as Living Area |
|---|---------------|----------------|-------------|------------------------|
| 1 | Family Room   | 27'6" x 24'9"  | 560 sq. ft  | Yes                    |
| 2 | Bath          | 10'8" x 6'7"   | 70 sq. ft   | Yes                    |
| 3 | Covered Patio | 17'5" x 15'11" | 260 sq. ft  | No                     |
| 4 | Bedroom       | 21'2" x 15'10" | 335 sq. ft  | Yes                    |

## Floor 1 - Family Room

Dimensions: 27'6" x 24'9" **Area:** 560 sq. ft Counted as Living Area:

Yes

Heated: Yes Finished: Yes Enclosed: Yes Contiguous:

Yes

Permitted: Yes Wet Space: No Addition: No Conversion: No

## 🔼 **Floor 1 -** Bath

**Dimensions:** 10'8" x 6'7"

Area: 70 sq. ft

Counted as Living Area:

Yes

Heated: Yes Finished: Yes Enclosed: Yes **Contiguous:** 

Yes

Permitted: Yes Wet Space: Yes Addition: No Conversion: No

## Floor 1 - Covered Patio

**Dimensions**: 17'5" x 15'11"

Area: 260 sq. ft

Counted as Living Area: No

Heated: No Finished: Yes Enclosed: No Contiguous: Yes Permitted: Yes Wet Space: No Addition: No Conversion: No

## 4 Floor 1 - Bedroom

Dimensions: 21'2" x 15'10"

Area: 335 sq. ft

**Counted as Living Area:** 

Yes

Heated: Yes Finished: Yes Enclosed: Yes

**Contiguous:** 

Yes

Permitted: Yes Wet Space: No Addition: No Conversion: No