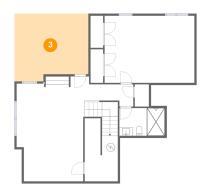

## 4 Floor 1 - Bedroom

Dimensions: 21'2" x 15'10"

Area: 335 sq. ft

**Counted as Living Area:** 

Yes

Heated: Yes Finished: Yes Enclosed: Yes

**Contiguous:** 

Yes

Permitted: Yes Wet Space: No Addition: No Conversion: No