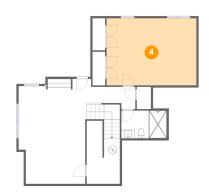

## 4 Floor 1 - Bedroom

Dimensions: 21'2" x 15'10"

Area: 335 sq. ft

**Counted as Living Area:** 

Yes

Heated: Yes Finished: Yes Enclosed: Yes

**Contiguous:** 

Yes

Permitted: Yes Wet Space: No Addition: No Conversion: No