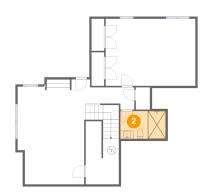

## 🔼 **Floor 1 -** Bath

**Dimensions:** 10'8" x 6'7"

Area: 70 sq. ft

Counted as Living Area:

Yes

Heated: Yes Finished: Yes Enclosed: Yes **Contiguous:** 

Yes

Permitted: Yes Wet Space: Yes Addition: No Conversion: No