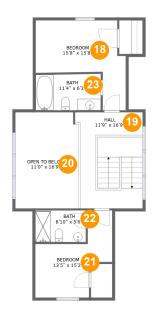

#### **Room Dimensions**

Floor 3 Total sqft: 922 Living area: 721

| #  | Room name     | Dimensions    | Area (sqft) | Counted as Living Area |
|----|---------------|---------------|-------------|------------------------|
| 18 | Bedroom       | 15'8" x 15'8" | 159 sq. ft  | Yes                    |
| 19 | Hall          | 11'9" x 16'9" | 189 sq. ft  | Yes                    |
| 20 | Open To Below | 11'0" x 16'9" | 182 sq. ft  | No                     |
| 21 | Bedroom       | 13'5" x 15'2" | 125 sq. ft  | Yes                    |
| 22 | Bath          | 8'10" x 5'6"  | 48 sq. ft   | Yes                    |
| 23 | Bath          | 11'4" x 6'3"  | 71 sq. ft   | Yes                    |

## 18 Floor 3 - Bedroom

**Dimensions**: 15'8" x 15'8" **Area**: 159 sq. ft

Counted as Living Area:

Yes

Heated: Yes Finished: Yes Enclosed: Yes Contiguous:

Yes

Permitted: Yes Wet Space: No Addition: No Conversion: No

### 10 Floor 3 - Hall

**Dimensions**: 11'9" x 16'9"

**Area:** 189 sq. ft

Counted as Living Area:

Yes

Heated: Yes Finished: Yes Enclosed: Yes

Contiguous:

Yes

## Ploor 3 - Open To Below

Dimensions: 11'0" x 16'9"

Area: 182 sq. ft

Counted as Living Area: No

Heated: No Finished: No Enclosed: No Contiguous: Yes Permitted: No Wet Space: No Addition: No Conversion: No

## Floor 3 - Bedroom

**Dimensions**: 13'5" x 15'2" **Area**: 125 sq. ft

Counted as Living Area:

Yes

Heated: Yes Finished: Yes Enclosed: Yes Contiguous:

Yes

Permitted: Yes Wet Space: No Addition: No Conversion: No

## Ploor 3 - Bath

Dimensions: 8'10" x 5'6"

Area: 48 sq. ft

Counted as Living Area:

Yes

Heated: Yes Finished: Yes Enclosed: Yes

Contiguous:

Yes

## Floor 3 - Bath

Dimensions: 11'4" x 6'3"

Area: 71 sq. ft

Counted as Living Area:

Yes

Heated: Yes Finished: Yes Enclosed: Yes Contiguous:

Yes

Permitted: Yes Wet Space: Yes Addition: No Conversion: No