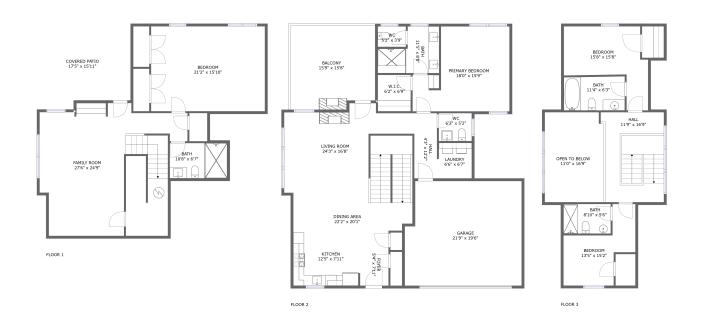

#### **Room Dimensions**

Floor 1 Total sqft: 1404 Living area: 1144

| # | Room name     | Dimensions     | Area (sqft) | Counted as Living Area |
|---|---------------|----------------|-------------|------------------------|
| 1 | Family Room   | 27'6" x 24'9"  | 560 sq. ft  | Yes                    |
| 2 | Bath          | 10'8" x 6'7"   | 70 sq. ft   | Yes                    |
| 3 | Covered Patio | 17'5" x 15'11" | 260 sq. ft  | No                     |
| 4 | Bedroom       | 21'2" x 15'10" | 335 sq. ft  | Yes                    |

#### **Room Dimensions**

Floor 2 Total sqft: 2017 Living area: 1345

| #  | Room name       | Dimensions    | Area (sqft) | Counted as Living Area |
|----|-----------------|---------------|-------------|------------------------|
| 5  | Balcony         | 15'9" x 15'8" | 239 sq. ft  | No                     |
| 6  | Wc              | 6'2" x 5'2"   | 32 sq. ft   | Yes                    |
| 7  | Primary Bedroom | 18'0" x 15'9" | 236 sq. ft  | Yes                    |
| 8  | Wc              | 5'2" x 3'9"   | 20 sq. ft   | Yes                    |
| 9  | Dining Area     | 22'2" x 20'1" | 280 sq. ft  | Yes                    |
| 10 | Hall            | 4'3" x 12'2"  | 51 sq. ft   | Yes                    |
| 11 | Foyer           | 5'4" x 7'11"  | 42 sq. ft   | Yes                    |
| 12 | Garage          | 21'9" x 19'6" | 407 sq. ft  | No                     |
| 13 | Bath            | 11'5" x 8'8"  | 76 sq. ft   | Yes                    |
| 14 | Laundry         | 6'6" x 6'7"   | 42 sq. ft   | Yes                    |
| 15 | W.i.c.          | 6'2" x 6'9"   | 42 sq. ft   | Yes                    |

| #  | Room name   | Dimensions    | Area (sqft) | Counted as Living Area |
|----|-------------|---------------|-------------|------------------------|
| 16 | Living Room | 24'3" x 16'8" | 277 sq. ft  | Yes                    |
| 17 | Kitchen     | 12'5" x 7'11" | 97 sq. ft   | Yes                    |

#### **Room Dimensions**

Floor 3 Total sqft: 922 Living area: 721

| #  | Room name     | Dimensions    | Area (sqft) | Counted as Living Area |
|----|---------------|---------------|-------------|------------------------|
| 18 | Bedroom       | 15'8" x 15'8" | 159 sq. ft  | Yes                    |
| 19 | Hall          | 11'9" x 16'9" | 189 sq. ft  | Yes                    |
| 20 | Open To Below | 11'0" x 16'9" | 182 sq. ft  | No                     |
| 21 | Bedroom       | 13'5" x 15'2" | 125 sq. ft  | Yes                    |
| 22 | Bath          | 8'10" x 5'6"  | 48 sq. ft   | Yes                    |
| 23 | Bath          | 11'4" x 6'3"  | 71 sq. ft   | Yes                    |