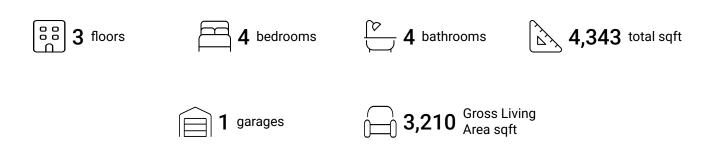

#### **Property Summary**







#### **Room Dimensions**

Floor 1 Total sqft: 1404 Living area: 1144

| # | Room name     | Dimensions     | Area (sqft) | Counted as Living Area |
|---|---------------|----------------|-------------|------------------------|
| 1 | Family Room   | 27'6" x 24'9"  | 560 sq. ft  | Yes                    |
| 2 | Bath          | 10'8" x 6'7"   | 70 sq. ft   | Yes                    |
| 3 | Covered Patio | 17'5" x 15'11" | 260 sq. ft  | No                     |
| 4 | Bedroom       | 21'2" x 15'10" | 335 sq. ft  | Yes                    |





#### **Room Dimensions**

Floor 2 Total sqft: 2017 Living area: 1345

| #  | Room name       | Dimensions    | Area (sqft) | Counted as Living Area |
|----|-----------------|---------------|-------------|------------------------|
| 5  | Balcony