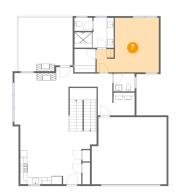

## 4 Floor 1 - Bedroom

Dimensions: 21'2" x 15'10"

Area: 335 sq. ft

**Counted as Living Area:** 

Yes

Heated: Yes Finished: Yes Enclosed: Yes

**Contiguous:** 

Yes

Permitted: Yes Wet Space: No Addition: No Conversion: No