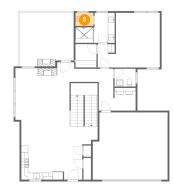

## 5 Floor 2 - Balcony

Dimensions: 15'9" x 15'8"

Area: 239 sq. ft

Counted as Living Area: No

Finished: Yes
Enclosed: No
Contiguous: Yes
Permitted: Yes
Wet Space: No
Addition: No
Conversion: No

Heated: No

Dimensions: 6'2" x 5'2" Area: 32 sq. ft