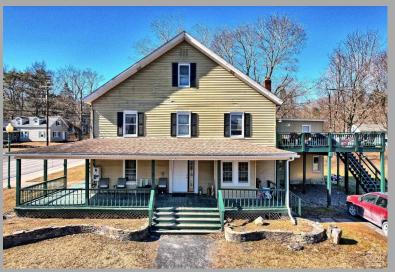

#### \$549,900

ML#: 151755

Type: Multi Family

Bedrooms: 10

Bathrooms: 4 (4 0 0 0)

Approx Finished SqFt: 4953

Remarks - An Outstanding 4 Unit Multi-Family Investment Property in the Charming Hamlet of Purling in Cairo! The property sits at the corner of Mountain Ave & Falls View Lane overlooking the Shingle Kill Trout Stream with beautiful views of the Blackhead Mountains. The property consists of 10 bedrooms, 4 bathrooms, a wraparound covered porch, and a large rear deck on 1.48 Acres. Unit #1 has 3 bedrooms, 1 full bath, a kitchen, & a living room. Unit #2 has 2 bedrooms, 1 full bath, a kitchen, & a living room. Unit #3 has 2 bedrooms, 1 large full bath with a jacuzzi tub & shower, a kitchen, a pantry, & a living room. Unit #4 has 2 floors, 3+ bedrooms, 1 full bath, a kitchen, & a living room with a walkout to a large deck. There is a parking area and yard space. The property is walking distance to the Main Street business district of Cairo with eateries, bakeries, coffee shops, a micro-brewery, Cairo Town Park, shopping, etc. Tenants pay their own utilities. The property has great proximity to the area's destinations and attractions as it's 20 minutes to Windham Ski Mountain, 30 minutes to Hunter Ski Mountain, 15 minutes to Green Lake, 15 minutes to Dutchman's Landing in Catskill, 15 minutes to the Hudson River, and 15 minutes to Zoom Flume Water Park. View our 3D virtual tour and 3D sky tour of the building and property.

#### School District Cairo-Durham

Directions From Cairo, from Main St, take Mountain Ave, property is on the right just past Falls View Lane, #526.

Marketing Remark An Outstanding 4 Unit Multi-Family Investment Property in the Charming Hamlet of Purling in Cairo! The property sits at the corner of Mountain Ave & Falls View Lane overlooking the Shingle Kill Trout Stream with beautiful views of the Blackhead Mountains. The property consists of 10 bedrooms, 4 bathrooms, a wraparound covered porch, and a large rear deck on 1.48 Acres. Unit #1 has 3 bedrooms, 1 full bath, a kitchen, & a living room. Unit #2 has 2 bedrooms, 1 full bath, a kitchen, & a living room. Unit #3 has 2 bedrooms, 1 large full bath with a jacuzzi tub & shower, a kitchen, a pantry, & a living room. Unit #4 has 2 floors, 3+ bedrooms, 1 full bath, a kitchen, & a living room with a walkout to a large deck. There is a parking area and yard space. The property is walking distance to the Main Street business district of Cairo with eateries, bakeries, coffee shops, a micro-brewery, Cairo Town Park, shopping, etc. Tenants pay their own utilities. The property has great proximity to the area's destinations and attractions as it's 20 minutes to Windham Ski Mountain, 30 minutes to Hunter Ski Mountain, 15 minutes to Green Lake, 15 minutes to Dutchman's Landing in Catskill, 15 minutes to the Hudson River, and 15 minutes to Zoom Flume Water Park. View our 3D virtual tour and 3D sky tour of the building and property.