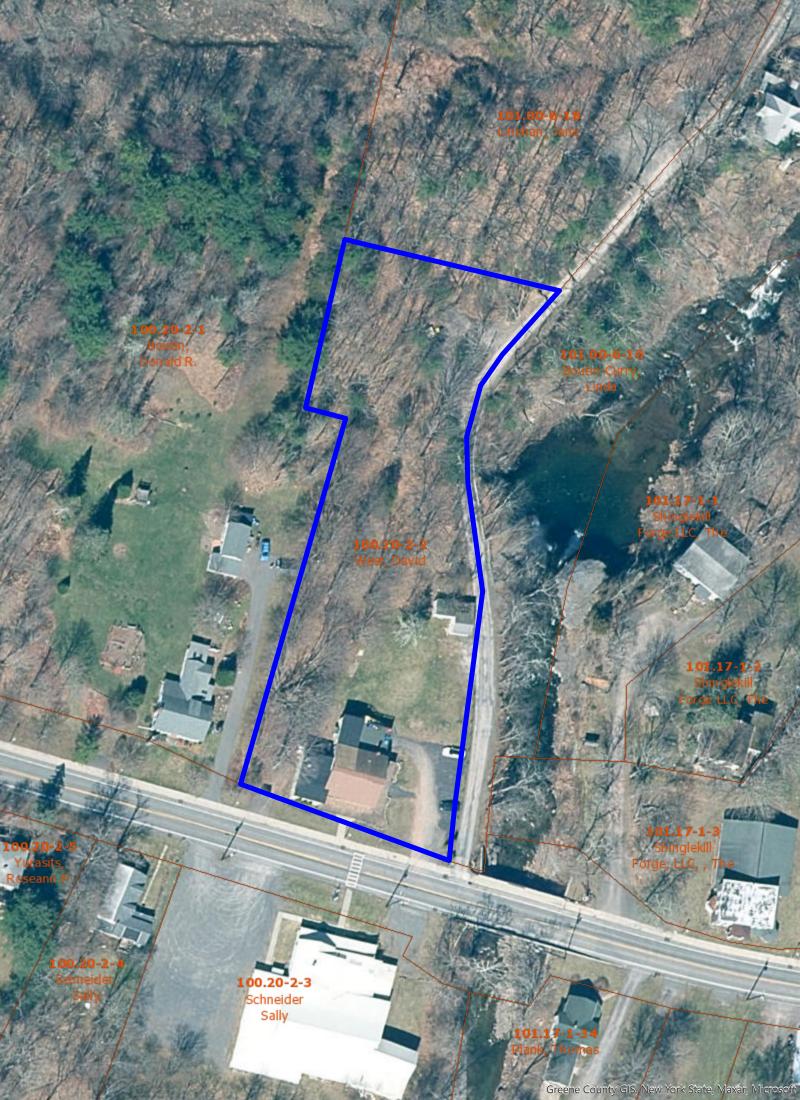

### **Public Detail Report**

Listings as of 03/09/24 at 12:11pm

Active 03/07/24 Listing # 151755 526 Mountain Ave, Cairo, NY 12413 Map Listing Price: \$549,900

County: Greene

**Property Type** Multi Family **Property Subtype** Multi Family Town (Taxable) Cairo Beds 10 Approx Finished SqFt 4953 **Baths** 4 (4 0 0 0) Year Built 1920 Lot Sq Ft (approx) 64469 Tax Map ID 100.20-2-2 Lot Acres (approx) 1.4800 DOM 2

#### School District Cairo-Durham

Directions From Cairo, from Main St, take Mountain Ave, property is on the right just past Falls View Lane, #526.

Marketing Remark An Outstanding 4 Unit Multi-Family Investment Property in the Charming Hamlet of Purling in Cairo! The property sits at the corner of Mountain Ave & Falls View Lane overlooking the Shingle Kill Trout Stream with beautiful views of the Blackhead Mountains. The property consists of 10 bedrooms, 4 bathrooms, a wraparound covered porch, and a large rear deck on 1.48 Acres. Unit #1 has 3 bedrooms, 1 full bath, a kitchen, & a living room. Unit #2 has 2 bedrooms, 1 full bath, a kitchen, & a living room. Unit #3 has 2 bedrooms, 1 large full bath with a jacuzzi tub & shower, a kitchen, a pantry, & a living room. Unit #4 has 2 floors, 3+ bedrooms, 1 full bath, a kitchen, & a living room with a walkout to a large deck. There is a parking area and yard space. The property is walking distance to the Main Street business district of Cairo with eateries, bakeries, coffee shops, a micro-brewery, Cairo Town Park, shopping, etc. Tenants pay their own utilities. The property has great proximity to the area's destinations and attractions as it's 20 minutes to Windham Ski Mountain, 30 minutes to Hunter Ski Mountain, 15 minutes to Green Lake, 15 minutes to Dutchman's Landing in Catskill, 15 minutes to the Hudson River, and 15 minutes to Zoom Flume Water Park. View our 3D virtual tour and 3D sky tour of the building and property.