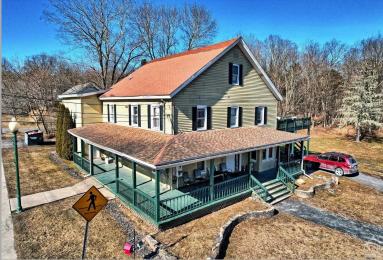

#### \$549,900

ML#: 151755

Type: Multi Family

Bedrooms: 10

Bathrooms: 4 (4 0 0 0)

Approx Finished SqFt: 4953

Remarks - An Outstanding 4 Unit Multi-Family Investment Property in the Charming Hamlet of Purling in Cairo! The property sits at the corner of Mountain Ave & Falls View Lane overlooking the Shingle Kill Trout Stream with beautiful views of the Blackhead Mountains. The property consists of 10 bedrooms, 4 bathrooms, a wraparound covered porch, and a large rear deck on 1.48 Acres. Unit #1 has 3 bedrooms, 1 full bath, a kitchen, & a living room. Unit #2 has 2 bedrooms, 1 full bath, a kitchen, & a living room. Unit #3 has 2 bedrooms, 1 large full bath with a jacuzzi tub & shower, a kitchen, a pantry, & a living room. Unit #4 has 2 floors, 3+ bedrooms, 1 full bath, a kitchen, & a living room with a walkout to a large deck. There is a parking area and yard space. The property is walking distance to the Main Street business district of Cairo with eateries, bakeries, coffee shops, a micro-brewery, Cairo Town Park, shopping, etc. Tenants pay their own utilities. The property has great proximity to the area's destinations and attractions as it's 20 minutes to Windham Ski Mountain, 30 minutes to Hunter Ski Mountain, 15 minutes to Green Lake, 15 minutes to Dutchman's Landing in Catskill, 15 minutes to the Hudson River, and 15 minutes to Zoom Flume Water Park. View our 3D virtual tour and 3D sky tour of the building and property.

#### School District Cairo-Durham

Directions From Cairo, from Main St, take Mountain Ave, property is on the right just past Falls View Lane, #526.

Marketing Remark An Outstanding 4 Unit Multi-Family Investment Property in the Charming Hamlet of Purling in Cairo! The property sits at the corner of Mountain Ave & Falls View Lane overlooking the Shingle Kill Trout Stream with beautiful views of the Blackhead Mountains. The property consists of 10 bedrooms, 4 bathrooms, a wraparound covered porch, and a large rear deck on 1.48 Acres. Unit #1 has 3 bedrooms, 1 full bath, a kitchen, & a living room. Unit #2 has 2 bedrooms, 1 full bath, a kitchen, & a living room. Unit #3 has 2 bedrooms, 1 large full bath with a jacuzzi tub & shower, a kitchen, a pantry, & a living room. Unit #4 has 2 floors, 3+ bedrooms, 1 full bath, a kitchen, & a living room with a walkout to a large deck. There is a parking area and yard space. The property is walking distance to the Main Street business district of Cairo with eateries, bakeries, coffee shops, a micro-brewery, Cairo Town Park, shopping, etc. Tenants pay their own utilities. The property has great proximity to the area's destinations and attractions as it's 20 minutes to Windham Ski Mountain, 30 minutes to Hunter Ski Mountain, 15 minutes to Green Lake, 15 minutes to Dutchman's Landing in Catskill, 15 minutes to the Hudson River, and 15 minutes to Zoom Flume Water Park. View our 3D virtual tour and 3D sky tour of the building and property.