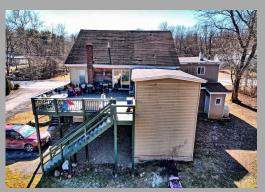

#### \$549,900

ML#: 151755

Type: Multi Family

Bedrooms: 10

Bathrooms: 4 (4 0 0 0)

Approx Finished SqFt: 4953

Remarks - An Outstanding 4 Unit Multi-Family Investment Property in the Charming Hamlet of Purling in Cairo! The property sits at the corner of Mountain Ave & Falls View Lane overlooking the Shingle Kill Trout Stream with beautiful views of the Blackhead Mountains. The property consists of 10 bedrooms, 4 bathrooms, a wraparound covered porch, and a large rear deck on 1.48 Acres. Unit #1 has 3 bedrooms, 1 full bath, a kitchen, & a living room. Unit #2 has 2 bedrooms, 1 full bath, a kitchen, & a living room. Unit #3 has 2 bedrooms, 1 large full bath with a jacuzzi tub & shower, a kitchen, a pantry, & a living room. Unit #4 has 2 floors, 3+ bedrooms, 1 full bath, a kitchen, & a living room with a walkout to a large deck. There is a parking area and yard space. The property is walking distance to the Main Street business district of Cairo with eateries, bakeries, coffee shops, a micro-brewery, Cairo Town Park, shopping, etc. Tenants pay their own utilities. The property has great proximity to the area's destinations and attractions as it's 20 minutes to Windham Ski Mountain, 30 minutes to Hunter Ski Mountain, 15 minutes to Green Lake, 15 minutes to Dutchman's Landing in Catskill, 15 minutes to the Hudson River, and 15 minutes to Zoom Flume Water Park. View our 3D virtual tour and 3D sky tour of the building and property.

#### School District Cairo-Durham

Directions From Cairo, from Main St, take Mountain Ave, property is on the right just past Falls View Lane, #526.

Marketing Remark An Outstanding 4 Unit Multi-Family Investment Property in the Charming Hamlet of Purling in Cairo! The property sits at the corner of Mountain Ave & Falls View Lane overlooking the Shingle Kill Trout Stream with beautiful views of the Blackhead Mountains. The property consists of 10 bedrooms, 4 bathrooms, a wraparound covered porch, and a large rear deck on 1.48 Acres. Unit #1 has 3 bedrooms, 1 full bath, a kitchen, & a living room. Unit #2 has 2 bedrooms, 1 full bath, a kitchen, & a living room. Unit #3 has 2 bedrooms, 1 large full bath with a jacuzzi tub & shower, a kitchen, a pantry, & a living room. Unit #4 has 2 floors, 3+ bedrooms, 1 full bath, a kitchen, & a living room with a walkout to a large deck. There is a parking area and yard space. The property is walking distance to the Main Street business district of Cairo with eateries, bakeries, coffee shops, a micro-brewery, Cairo Town Park, shopping, etc. Tenants pay their own utilities. The property has great proximity to the area's destinations and attractions as it's 20 minutes to Windham Ski Mountain, 30 minutes to Hunter Ski Mountain, 15 minutes to Green Lake, 15 minutes to Dutchman's Landing in Catskill, 15 minutes to the Hudson River, and 15 minutes to Zoom Flume Water Park. View our 3D virtual tour and 3D sky tour of the building and property.