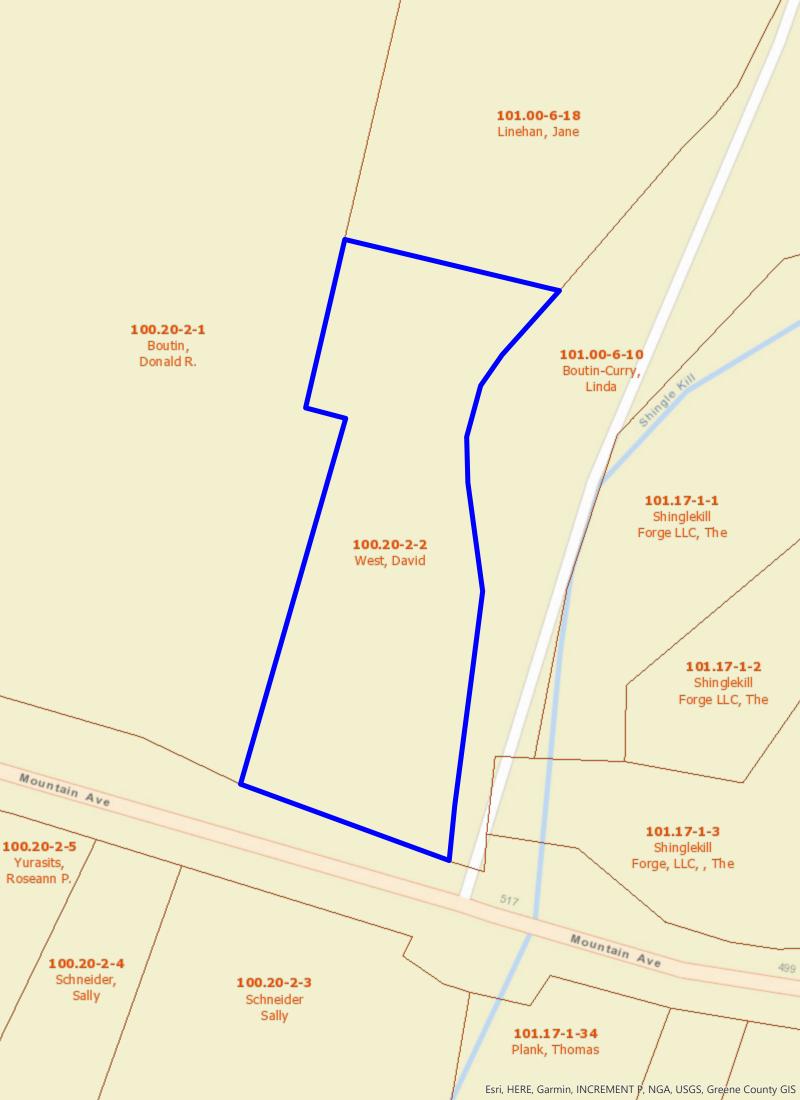

### **Public Detail Report**

Listings as of 03/09/24 at 12:11pm

Active 03/07/24 Listing # 151755 526 Mountain Ave, Cairo, NY 12413 Map Listing Price: \$549,900

County: Greene

**Property Type** Multi Family **Property Subtype** Multi Family Town (Taxable) Cairo Beds 10 Approx Finished SqFt 4953 **Baths** 4 (4 0 0 0) Year Built 1920 Lot Sq Ft (approx) 64469 Tax Map ID 100.20-2-2 Lot Acres (approx) 1.4800 DOM 2

#### School District Cairo-Durham

Directions From Cairo, from Main St, take Mountain Ave, property is on the right just past Falls View Lane, #526.

Marketing Remark An Outstanding 4 Unit Multi-Family Investment Property in the Charming Hamlet of Purling in Cairo! The property sits at the corner of Mountain Ave & Falls View Lane overlooking the Shingle Kill Trout Stream with beautiful views of the Blackhead Mountains. The property consists of 10 bedrooms, 4 bathrooms, a wraparound covered porch, and a large rear deck on 1.48 Acres. Unit #1 has 3 bedrooms, 1 full bath, a kitchen, & a living room. Unit #2 has 2 bedrooms, 1 full bath, a kitchen, & a living room. Unit #3 has 2 bedrooms, 1 large full bath with a jacuzzi tub & shower, a kitchen, a pantry, & a living room. Unit #4 has 2 floors, 3+ bedrooms, 1 full bath, a kitchen, & a living room with a walkout to a large deck. There is a parking area and yard space. The property is walking distance to the Main Street business district of Cairo with eateries, bakeries, coffee shops, a micro-brewery, Cairo Town Park, shopping, etc. Tenants pay their own utilities. The property has great proximity to the area's destinations and attractions as it's 20 minutes to Windham Ski Mountain, 30 minutes to Hunter Ski Mountain, 15 minutes to Green Lake, 15 minutes to Dutchman's Landing in Catskill, 15 minutes to the Hudson River, and 15 minutes to Zoom Flume Water Park. View our 3D virtual tour and 3D sky tour of the building and property.

| Commission              | Sub Agency                                          | 0           | Buyer Agency            | 2.25                  | Brokers Agent Comp         | 0 |
|-------------------------|-----------------------------------------------------|-------------|-------------------------|-----------------------|----------------------------|---|
| Internet<br>Access      | Wired Broadband (Cable, DSL, Fiber                  | Optic)      | Special<br>Conditions   | None/Unknown          |                            |   |
| General Infor           | mation                                              |             |                         |                       |                            |   |
| Sign on<br>Property     | Yes                                                 |             | Zoning                  | 411 - Apartment       |                            |   |
| Ag District             | No                                                  |             | Flood Zone              | Yes (Flood map is     | s attached to the listing) |   |
| Signed Ld<br>Paint Disc | Yes                                                 |             | Inc/Exp State<br>Avail. | Yes (Available up     | on request)                |   |
| # of Units              | 4                                                   |             | Most Precise<br>Vcty    | Corner of Mounta      | ain Ave & Falls View Lane  |   |
| <b>Property Feat</b>    | tures                                               |             |                         |                       |                            |   |
| Color                   | Brown                                               |             | Roof                    | Asphalt, Shingle      |                            |   |
| Porch/Deck<br>Options   | Balcony (2nd floor deck), Porch/Deck country porch) | (Wraparound | Basement                | Crawl, Slab           |                            |   |
| Green<br>Features       | No                                                  |             | Windows                 | Double Hung           |                            |   |
| Foundation              | Stone                                               |             | Garage/Parkin           | <b>g</b> Parking area |                            |   |
| Condition               | Good                                                |             | Construction            | Frame                 |                            |   |
| Siding                  | Aluminum                                            |             |                         |                       |                            |   |
| Utilities               |                                                     |             |                         |                       |                            |   |
| Water                   | Well                                                |             | Sewer                   | Septic Tank           |                            |   |
| Heat Type               | Forced, Hot Air, Propane                            |             | Water Heater            | Electric              |                            |   |
| # of Furnaces           | 4                                                   |             | Electric                | 100 Amps              |                            |   |
| # of Heaters            | 4                                                   |             | # of Meters             | 5                     |                            |   |
| Public Record           | ds                                                  |             |                         |                       |                            |   |
| School Tax              | \$6656.08                                           |             | Town Tax                | \$5146.42             |                            |   |
| Assessment              | \$280000                                            |             | Assessors<br>FulMrktVal | \$687961.00           |                            |   |
| Tax<br>Exemptions       | No                                                  |             |                         |                       |                            |   |