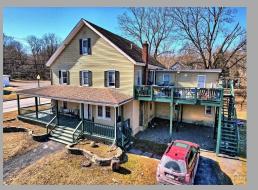

#### \$549,900

ML#: 151755

Type: Multi Family

Bedrooms: 10

Bathrooms: 4 (4 0 0 0)

Approx Finished SqFt: 4953

Remarks - An Outstanding 4 Unit Multi-Family Investment Property in the Charming Hamlet of Purling in Cairo! The property sits at the corner of Mountain Ave & Falls View Lane overlooking the Shingle Kill Trout Stream with beautiful views of the Blackhead Mountains. The property consists of 10 bedrooms, 4 bathrooms, a wraparound covered porch, and a large rear deck on 1.48 Acres. Unit #1 has 3 bedrooms, 1 full bath, a kitchen, & a living room. Unit #2 has 2 bedrooms, 1 full bath, a kitchen, & a living room. Unit #3 has 2 bedrooms, 1 large full bath with a jacuzzi tub & shower, a kitchen, a pantry, & a living room. Unit #4 has 2 floors, 3+ bedrooms, 1 full bath, a kitchen, & a living room with a walkout to a large deck. There is a parking area and yard space. The property is walking distance to the Main Street business district of Cairo with eateries, bakeries, coffee shops, a micro-brewery, Cairo Town Park, shopping, etc. Tenants pay their own utilities. The property has great proximity to the area's destinations and attractions as it's 20 minutes to Windham Ski Mountain, 30 minutes to Hunter Ski Mountain, 15 minutes to Green Lake, 15 minutes to Dutchman's Landing in Catskill, 15 minutes to the Hudson River, and 15 minutes to Zoom Flume Water Park. View our 3D virtual tour and 3D sky tour of the building and property.

#### School District Cairo-Durham

Directions From Cairo, from Main St, take Mountain Ave, property is on the right just past Falls View Lane, #526.

Marketing Remark An Outstanding 4 Unit Multi-Family Investment Property in the Charming Hamlet of Purling in Cairo! The property sits at the corner of Mountain Ave & Falls View Lane overlooking the Shingle Kill Trout Stream with beautiful views of the Blackhead Mountains. The property consists of 10 bedrooms, 4 bathrooms, a wraparound covered porch, and a large rear deck on 1.48 Acres. Unit #1 has 3 bedrooms, 1 full bath, a kitchen, & a living room. Unit #2 has 2 bedrooms, 1 full bath, a kitchen, & a living room. Unit #3 has 2 bedrooms, 1 large full bath with a jacuzzi tub & shower, a kitchen, a pantry, & a living room. Unit #4 has 2 floors, 3+ bedrooms, 1 full bath, a kitchen, & a living room with a walkout to a large deck. There is a parking area and yard space. The property is walking distance to the Main Street business district of Cairo with eateries, bakeries, coffee shops, a micro-brewery, Cairo Town Park, shopping, etc. Tenants pay their own utilities. The property has great proximity to the area's destinations and attractions as it's 20 minutes to Windham Ski Mountain, 30 minutes to Hunter Ski Mountain, 15 minutes to Green Lake, 15 minutes to Dutchman's Landing in Catskill, 15 minutes to the Hudson River, and 15 minutes to Zoom Flume Water Park. View our 3D virtual tour and 3D sky tour of the building and property.