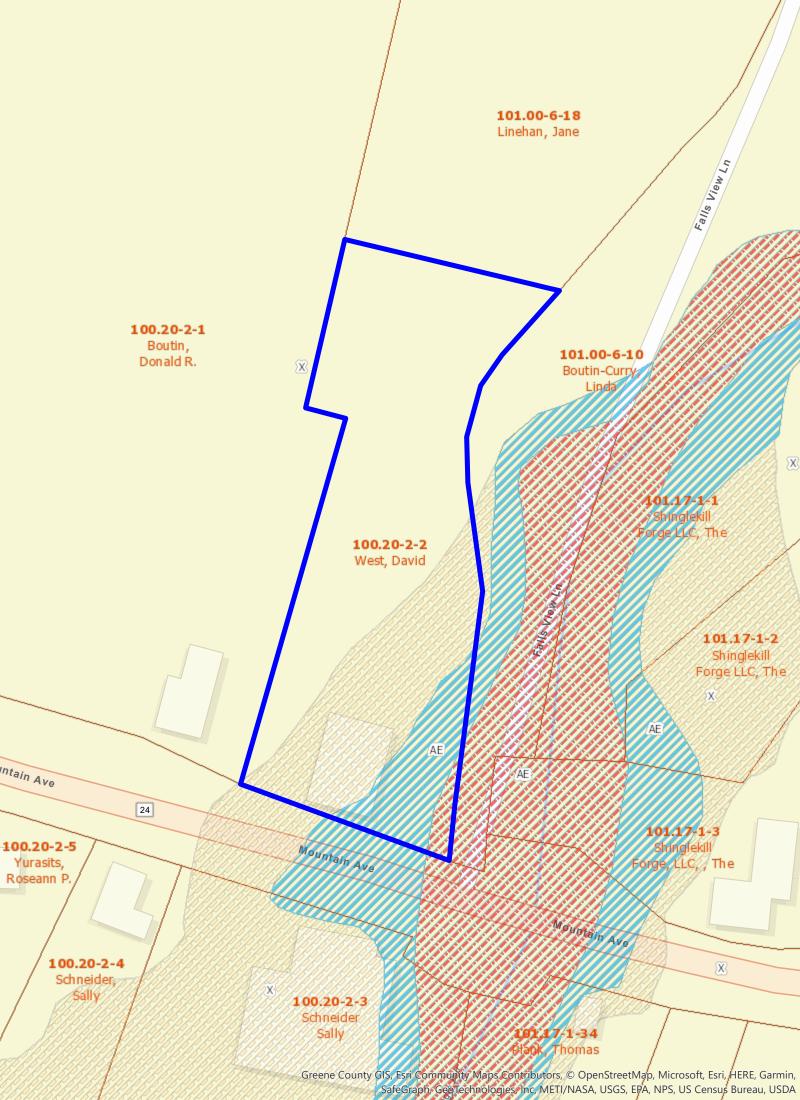

### **Public Detail Report**

Listings as of 03/09/24 at 12:11pm

Active 03/07/24 Listing # 151755 526 Mountain Ave, Cairo, NY 12413 Map Listing Price: \$549,900

County: Greene

**Property Type** Multi Family **Property Subtype** Multi Family Town (Taxable) Cairo Beds 10 Approx Finished SqFt 4953 **Baths** 4 (4 0 0 0) Year Built 1920 Lot Sq Ft (approx) 64469 Tax Map ID 100.20-2-2 Lot Acres (approx) 1.4800 DOM 2

#### School District Cairo-Durham

Directions From Cairo, from Main St, take Mountain Ave, property is on the right just past Falls View Lane, #526.

Marketing Remark An Outstanding 4 Unit Multi-Family Investment Property in the Charming Hamlet of Purling in Cairo! The property sits at the corner of Mountain Ave & Falls View Lane overlooking the Shingle Kill Trout Stream with beautiful views of the Blackhead Mountains. The property consists of 10 bedrooms, 4 bathrooms, a wraparound covered porch, and a large rear deck on 1.48 Acres. Unit #1 has 3 bedrooms, 1 full bath, a kitchen, & a living room. Unit #2 has 2 bedrooms, 1 full bath, a kitchen, & a living room. Unit #3 has 2 bedrooms, 1 large full bath with a jacuzzi tub & shower, a kitchen, a pantry, & a living room. Unit #4 has 2 floors, 3+ bedrooms, 1 full bath, a kitchen, & a living room with a walkout to a large deck. There is a parking area and yard space. The property is walking distance to the Main Street business district of Cairo with eateries, bakeries, coffee shops, a micro-brewery, Cairo Town Park, shopping, etc. Tenants pay their own utilities. The property has great proximity to the area's destinations and attractions as it's 20 minutes to Windham Ski Mountain, 30 minutes to Hunter Ski Mountain, 15 minutes to Green Lake, 15 minutes to Dutchman's Landing in Catskill, 15 minutes to the Hudson River, and 15 minutes to Zoom Flume Water Park. View our 3D virtual tour and 3D sky tour of the building and property.

# **Municipality of Cairo**

| Swis: | 192400 | Tax Map ID#: | 100.20-2-2 |  |
|-------|--------|--------------|------------|--|
|       |        |              |            |  |

| 2024 County/Town Taxes |                           |            |                    |  |  |  |
|------------------------|---------------------------|------------|--------------------|--|--|--|
| Description            | Rate (per \$1000 or Unit) | Value      | Amount Due         |  |  |  |
| County Tax             | 6.665032                  | 280,000.00 | 1,866.21           |  |  |  |
| Town Tax               | 9.181872                  | 280,000.00 | 2,570.92           |  |  |  |
| Cairo fire             | 1.431576                  | 280,000.00 | 400.84             |  |  |  |
| Purling It             | 1.101618                  | 280,000.00 | 308.45             |  |  |  |
|                        |                           |            | Total:<br>5,146.42 |  |  |  |

To request a signed Tax Certification, click the "Request Signed Certificate" button at the bottom of the page.

Re-enter search conditions

 Owner:
 Tax Map # 100.20-2-2

 West David
 Tax Bill # 002223

 West Jacqueline
 Bank Code: LERETA

 810 US Hwy 202/206
 School Code: 192401

 Bridgewater, NJ 08807
 Property Class: 411
 Tax Roll: 1

2023 School Tax (2023-2024) V

Location: 526 Mountain Ave
SWIS: 192400 Cairo

Acreage: 1.48
Frontage:

 Depth:
 Page: 633