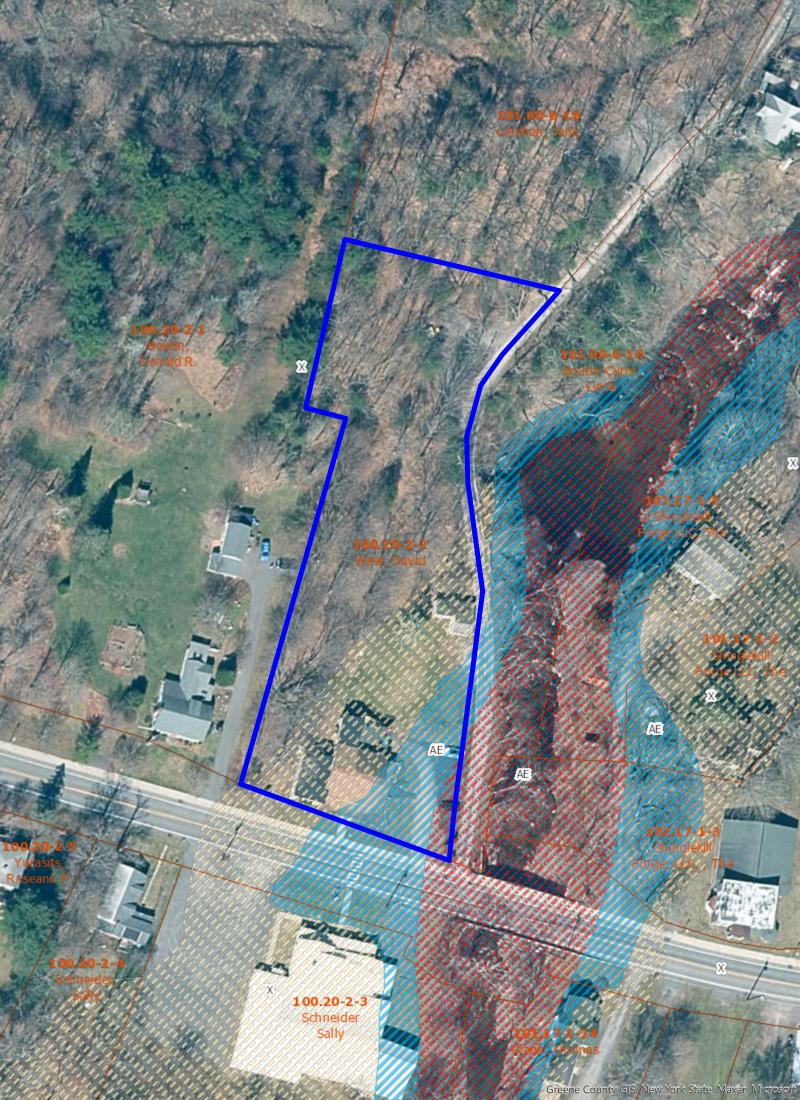

| Commission              | Sub Agency                                          | 0           | Buyer Agency            | 2.25                  | Brokers Agent Comp         | 0 |
|-------------------------|-----------------------------------------------------|-------------|-------------------------|-----------------------|----------------------------|---|
| Internet<br>Access      | Wired Broadband (Cable, DSL, Fiber                  | Optic)      | Special<br>Conditions   | None/Unknown          |                            |   |
| General Infor           | mation                                              |             |                         |                       |                            |   |
| Sign on<br>Property     | Yes                                                 |             | Zoning                  | 411 - Apartment       |                            |   |
| Ag District             | No                                                  |             | Flood Zone              | Yes (Flood map is     | s attached to the listing) |   |
| Signed Ld<br>Paint Disc | Yes                                                 |             | Inc/Exp State<br>Avail. | Yes (Available up     | on request)                |   |
| # of Units              | 4                                                   |             | Most Precise<br>Vcty    | Corner of Mounta      | ain Ave & Falls View Lane  |   |
| <b>Property Feat</b>    | tures                                               |             |                         |                       |                            |   |
| Color                   | Brown                                               |             | Roof                    | Asphalt, Shingle      |                            |   |
| Porch/Deck<br>Options   | Balcony (2nd floor deck), Porch/Deck country porch) | (Wraparound | Basement                | Crawl, Slab           |                            |   |
| Green<br>Features       | No                                                  |             | Windows                 | Double Hung           |                            |   |
| Foundation              | Stone                                               |             | Garage/Parkin           | <b>g</b> Parking area |                            |   |
| Condition               | Good                                                |             | Construction            | Frame                 |                            |   |
| Siding                  | Aluminum                                            |             |                         |                       |                            |   |
| Utilities               |                                                     |             |                         |                       |                            |   |
| Water                   | Well                                                |             | Sewer                   | Septic Tank           |                            |   |
| Heat Type               | Forced, Hot Air, Propane                            |             | Water Heater            | Electric              |                            |   |
| # of Furnaces           | 4                                                   |             | Electric                | 100 Amps              |                            |   |
| # of Heaters            | 4                                                   |             | # of Meters             | 5                     |                            |   |
| Public Record           | ds                                                  |             |                         |                       |                            |   |
| School Tax              | \$6656.08                                           |             | Town Tax                | \$5146.42             |                            |   |
| Assessment              | \$280000                                            |             | Assessors<br>FulMrktVal | \$687961.00           |                            |   |
| Tax<br>Exemptions       | No                                                  |             |                         |                       |                            |   |