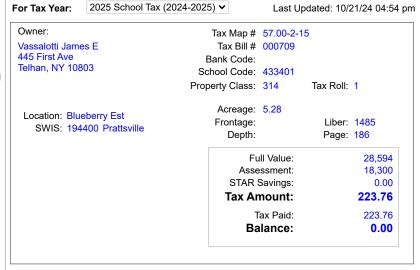

## Gilboa Conesville Central School Delaware, Greene, Schoharie Counties

PAY TO: Mandy Vanvalkenburgh, Tax Collector - 132 Wyckoff Ro, Gilboa, Ny 12076 607-588-7541

Property and summary tax balance information for the selected parcel is shown to the right. Exemptions are displayed as well if they exist for the property.

You can view or hide tax bill detail and any payments by clicking the bar near the bottom of the page.

If the property appears in other tax years, you can quickly view the tax history for the property. Just select a tax year from the drop-down list at the top of the page.

To request a signed Tax Certification, click the "Request Signed Certificate" button at the bottom of the page.

Re-enter search conditions

(Hide Bill and Payment Details...)

Tax Description Taxable Value Rate / 1000 Tax Levy Tax Amount School Tax 7,119,536 18,300 12.22756 223.76 **Pmt Date** Pavor Check # Tax Paid Fees Paid 10/02/24 James E Vassalotti 1196 223.76