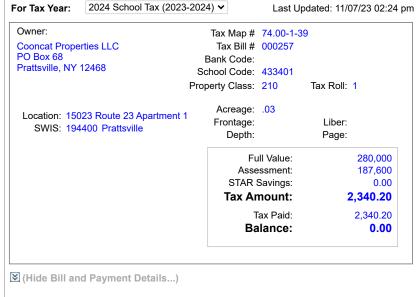

# Gilboa Conesville Central School Delaware, Greene, Schoharie Counties

PAY TO: Mandy Vanvalkenburgh, Tax Collector - 132 Wyckoff Ro, Gilboa, Ny 12076 607-588-7541

Property and summary tax balance information for the selected parcel is shown to the right. Exemptions are displayed as well if they exist for the property.

You can view or hide tax bill detail and any payments by clicking the bar near the bottom of the page.

If the property appears in other tax years, you can quickly view the tax history for the property. Just select a tax year from the drop-down list at the top of the page.

To request a signed Tax Certification, click the "Request Signed Certificate" button at the bottom of the page.

Re-enter search conditions

Tax Description Tax Levy Taxable Value Rate / 1000 Tax Amount School Tax 6,946,152 187,600 12.474439 2,340.20 **Pmt Date** Fees Paid Check # Tax Paid 09/30/23 Cooncat Properties LLC 820 2.340.20