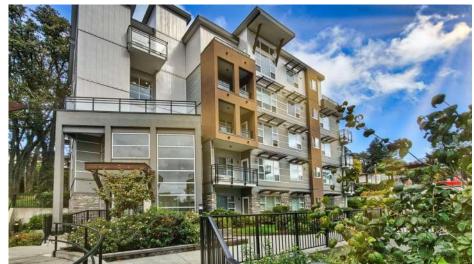

### 404-1018 INVERNESS RD VICTORIA V8X 0B1

Area-Jurisdiction-Roll: 01-308-62-0588-119

#### **Property information**

| Year built            | 2017                     |
|-----------------------|--------------------------|
| Description           | Strata Apartment - Frame |
| Bedrooms              | 2                        |
| Baths                 | 2                        |
| Carports              |                          |
| Garages               |                          |
| Land size             |                          |
| First floor area      |                          |
| Second floor area     |                          |
| Basement finish area  |                          |
| Strata area           | 830                      |
| Building storeys      | 5                        |
| Gross leasable area   |                          |
| Net leasable area     |                          |
| No.of apartment units |                          |
|                       |                          |