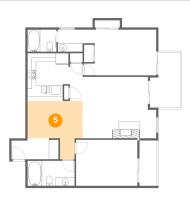

# 5 Floor 1 - Dining Area

Dimensions: 12'10" x 13'7" Area: 128 sq. ft Counted as living area: Yes Heated: Yes Finished: Yes Enclosed: Yes Contiguous: Yes Permitted: Yes Wet space: No Addition: No Conversion: No