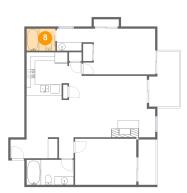

# **Floor 1** - Bath

**Dimensions:** 6'8" x 5'2" **Area:** 35 sq. ft **Counted as living area:** Yes Heated: Yes Finished: Yes Enclosed: Yes Contiguous: Yes Permitted: Yes Wet space: Yes Addition: No Conversion: No