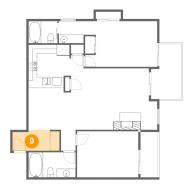

#### Floor 1 - Foyer

Dimensions: 10'11" x 4'11" Area: 51 sq. ft Counted as living area: Yes Heated: Yes Finished: Yes Enclosed: Yes Contiguous: Yes Permitted: Yes Wet space: No Addition: No Conversion: No