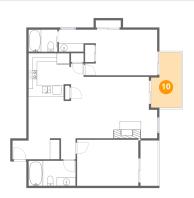

#### 2 Floor 1 - Balcony

Dimensions: 4'0" x 10'7" Area: 43 sq. ft Counted as living area: No Heated: No Finished: Yes Enclosed: No Contiguous: Yes Permitted: Yes Wet space: No Addition: No Conversion: No

Dimensions: 7'0" x 12'10" Area: 79 sq. ft Counted as living area: No Heated: No Finished: Yes Enclosed: No Contiguous: Yes Permitted: Yes Wet space: No Addition: No Conversion: No