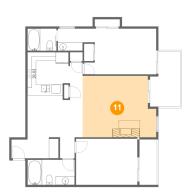

# Floor 1 - Living Room

Dimensions: 17'2" x 14'4" Area: 230 sq. ft Counted as living area: Yes

Heated: Yes Finished: Yes Enclosed: Yes Contiguous: Yes Permitted: Yes Wet space: No Addition: No Conversion: No