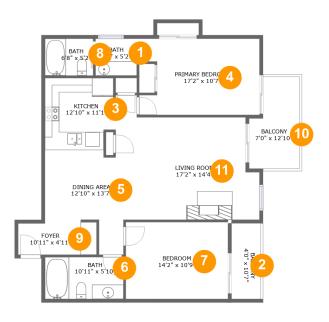

## **Room dimensions**

#### Floor 1

Total sqft: 1175 Living area: 1053

| #  |                 | Dimensions     | sqft       | Counted as living area |
|----|-----------------|----------------|------------|------------------------|
| 1  | Bath            | 5'9" x 5'2"    | 30 sq. ft  | Yes                    |
| 2  | Balcony         | 4'0" x 10'7"   | 43 sq. ft  | No                     |
| 3  | Kitchen         | 12'10" x 11'1" | 134 sq. ft | Yes                    |
| 4  | Primary Bedroom | 17'2" x 10'7"  | 168 sq. ft | Yes                    |
| 5  | Dining Area     | 12'10" x 13'7" | 128 sq. ft | Yes                    |
| 6  | Bath            | 10'11" x 5'10" | 64 sq. ft  | Yes                    |
| 7  | Bedroom         | 14'2" x 10'9"  | 153 sq. ft | Yes                    |
| 8  | Bath            | 6'8" x 5'2"    | 35 sq. ft  | Yes                    |
| 9  | Foyer           | 10'11" x 4'11" | 51 sq. ft  | Yes                    |
| 10 | Balcony         | 7'0" x 12'10"  | 79 sq. ft  | No                     |
| 11 | Living Room     | 17'2" x 14'4"  | 230 sq. ft | Yes                    |