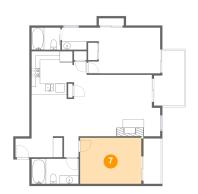

#### Floor 1 - Bedroom

Dimensions: 14'2" x 10'9" Area: 153 sq. ft Counted as living area: Yes Heated: Yes Finished: Yes Enclosed: Yes Contiguous: Yes Permitted: Yes Wet space: No Addition: No Conversion: No