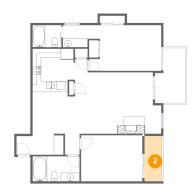

#### 2 Floor 1 - Balcony

Dimensions: 4'0" x 10'7" Area: 43 sq. ft Counted as living area: No Heated: No Finished: Yes Enclosed: No Contiguous: Yes Permitted: Yes Wet space: No Addition: No Conversion: No