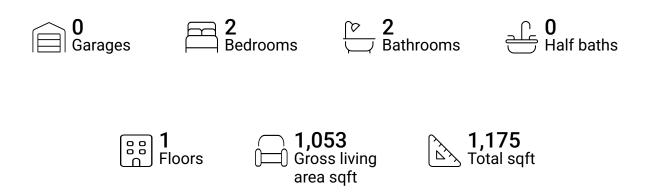

#### Home report

# 655 South Park Avenue, Breckenridge, Colorado 80424, United States, 1503 (a503)



FLOOR 1

## **Property summary**





#### Home report

## 655 South Park Avenue, Breckenridge, Colorado 80424, United States, 1503 (a503)



## **Room dimensions**

#### Floor 1

Total sqft: 1175 Living area: 1053

| #  |                 | Dimensions     | sqft       | Counted as living area |
|----|-----------------|----------------|------------|------------------------|
| 1  | Bath            | 5'9" x 5'2"    | 30 sq. ft  | Yes                    |
| 2  | Balcony         | 4'0" x 10'7"   | 43 sq. ft  | No                     |
| 3  | Kitchen         | 12'10" x 11'1" | 134 sq. ft | Yes                    |
| 4  | Primary Bedroom | 17'2" x 10'7"  | 168 sq. ft | Yes                    |
| 5  | Dining Area     | 12'10" x 13'7" | 128 sq. ft | Yes                    |
| 6  | Bath            | 10'11" x 5'10" | 64 sq. ft  | Yes