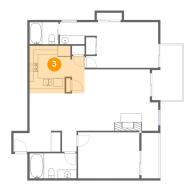

### Floor 1 - Kitchen

Dimensions: 12'10" x 11'1" Area: 134 sq. ft Counted as living area: Yes Heated: Yes Finished: Yes Enclosed: Yes Contiguous: Yes Permitted: Yes Wet space: No Addition: No Conversion: No