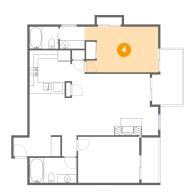

### Floor 1 - Primary Bedroom

Dimensions: 17'2" x 10'7" Area: 168 sq. ft Counted as living area: Yes Heated: Yes Finished: Yes Enclosed: Yes Contiguous: Yes Permitted: Yes Wet space: No Addition: No Conversion: No