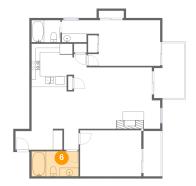

#### Floor 1 - Bath

Dimensions: 10'11" x 5'10" Area: 64 sq. ft Counted as living area: Yes Heated: Yes Finished: Yes Enclosed: Yes Contiguous: Yes Permitted: Yes Wet space: Yes Addition: No Conversion: No