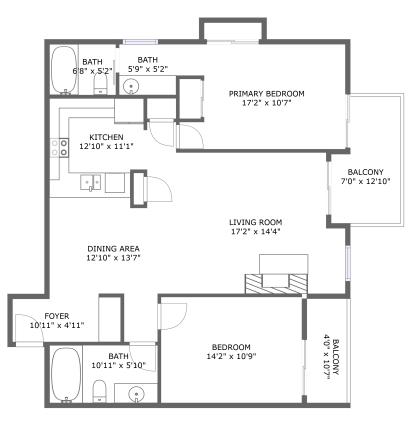

# 655 South Park Avenue, Breckenridge, Colorado 80424, United States, 1503 (a503)

FLOOR 1

## **Room dimensions**

#### Floor 1

Total sqft: 1175 Living area: 1053

| #  |                 | Dimensions     | sqft       | Counted as living area |
|----|-----------------|----------------|------------|------------------------|
| 1  | Bath            | 5'9" x 5'2"    | 30 sq. ft  | Yes                    |
| 2  | Balcony         | 4'0" x 10'7"   | 43 sq. ft  | No                     |
| 3  | Kitchen         | 12'10" x 11'1" | 134 sq. ft | Yes                    |
| 4  | Primary Bedroom | 17'2" x 10'7"  | 168 sq. ft | Yes                    |
| 5  | Dining Area     | 12'10" x 13'7" | 128 sq. ft | Yes                    |
| 6  | Bath            | 10'11" x 5'10" | 64 sq. ft  | Yes                    |
| 7  | Bedroom         | 14'2" x 10'9"  | 153 sq. ft | Yes                    |
| 8  | Bath            | 6'8" x 5'2"    | 35 sq. ft  | Yes                    |
| 9  | Foyer           | 10'11" x 4'11" | 51 sq. ft  | Yes                    |
| 10 | Balcony         | 7'0" x 12'10"  | 79 sq. ft  | No                     |
| 11 | Living Room     | 17'2" x 14'4"  | 230 sq. ft | Yes                    |