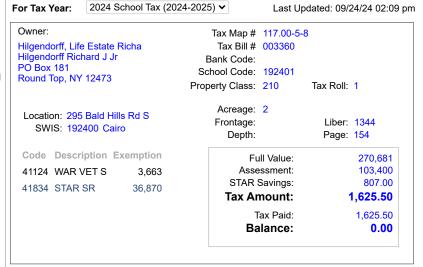

PAY TO: Cairo Durham CSD Tax Collector, POB 10, Cairo, NY 12413 (518) 622-8534 ext. 25140

Property and summary tax balance information for the selected parcel is shown to the right. Exemptions are displayed as well if they exist for the property.

You can view or hide tax bill detail and any payments by clicking the bar near the bottom of the page.

If the property appears in other tax years, you can quickly view the tax history for the property. Just select a tax year from the drop-down list at the top of the page.

To request a signed Tax Certification, click the "Request Signed Certificate" button at the bottom of the page.

Re-enter search conditions

(Hide Bill and Payment Details...)

Tax Description Taxable Value Rate / 1000 Tax Amount Tax Levv School tax 16,700,576 99,737 24.357446 2,429.34 LibraryTax 0.031717 21,745 99,737 3.16 **Pmt Date** Payor Check # Tax Paid Fees Paid 09/18/24 0918-00002 Hilgendorff, Life Estate Richa 1,625.50