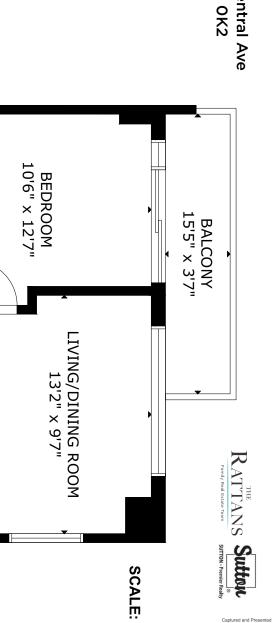

Main Floor

**621 SQ FT** 621 SQ FT

BATHROOM 10'6" x 7'8"

KITCHEN 12'1" x 9'4"

0

10'1\1"

ENTRY 11" x 8'2"

OFFICE 8'4" x 5'6"

MAIN FLOOR: 621 SQFT CEILING HEIGHT: 8'9"