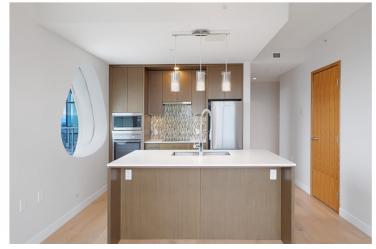

## **DESCRIPTION:**

IS THIS BRAND NEW!?! Although it was built in 2018, this unit features BRAND NEW LUXURIOUS ENGINEERED WOOD FLOORING! Did we also mention that it was FRESHLY PAINTED? Located in the flagship building 3 CIVIC PLAZA, this high-end BRIGHT CORNER 1-bedroom + den condo has UNOBSTRUCTED VIEWS MOUNTAIN & CITY VIEWS complete with a private covered balcony. No need for those fake Zoom backgrounds :) Featuring 621 sqft. of living space which includes a convenient den/office perfect for your WFH office or study. Since we are located in the Civic Hotel, there are world class amenties available including a gym, pool, hot tub, meeting room & easy access . This unit also includes an EXTRA LARGE parking space ready for your SUV or truck & includes a storage locker!