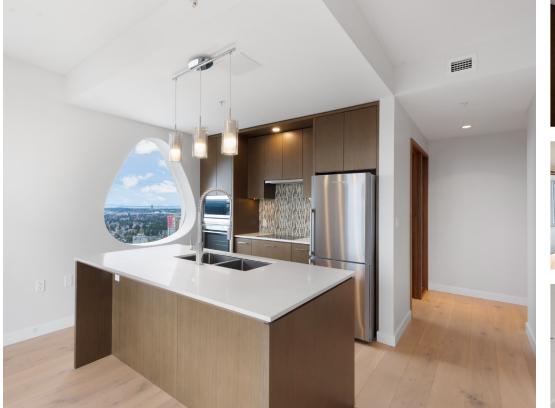

## **DESCRIPTION:**

IS THIS BRAND NEW!?! Although it was built in 2018, this unit features BRAND NEW LUXURIOUS ENGINEERED WOOD FLOORING! Did we also mention that it was FRESHLY PAINTED? Located in the flagship building 3 CIVIC PLAZA, this high-end BRIGHT CORNER 1-bedroom + den condo has UNOBSTRUCTED VIEWS MOUNTAIN & CITY VIEWS complete with a private covered balcony. No need for those fake Zoom backgrounds :) Featuring 621 sqft. of living space which includes a convenient den/office perfect for your WFH office or study. Since we are located in the Civic Hotel, there are world class amenties available including a gym, pool, hot tub, meeting room & easy access . This unit also includes an EXTRA LARGE parking space ready for your SUV or truck & includes a storage locker!