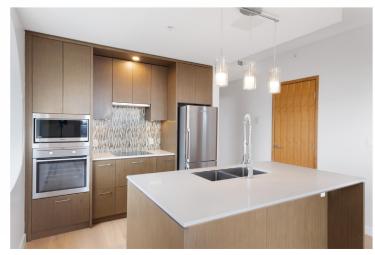

## **DESCRIPTION:**

IS THIS BRAND NEW!?! Although it was built in 2018, this unit features BRAND NEW LUXURIOUS ENGINEERED WOOD FLOORING! Did we also mention that it was FRESHLY PAINTED? Located in the flagship building 3 CIVIC PLAZA, this high-end BRIGHT CORNER 1-bedroom + den condo has UNOBSTRUCTED VIEWS MOUNTAIN & CITY VIEWS complete with a private covered balcony. No need for those fake Zoom backgrounds :) Featuring 621 sqft. of living space which includes a convenient den/office perfect for your WFH office or study. Since we are located in the Civic Hotel, there are world class amenties available including a gym, pool, hot tub, meeting room & easy access . This unit also includes an EXTRA LARGE parking space ready for your SUV or truck & includes a storage locker!