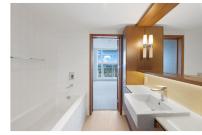

Main Floor

**621 SQ FT** 621 SQ FT

BATHROOM 10'6" x 7'8"

KITCHEN 12'1" x 9'4"

0

10'1\1"

ENTRY 11" x 8'2"

OFFICE 8'4" x 5'6"

MAIN FLOOR: 621 SQFT CEILING HEIGHT: 8'9"