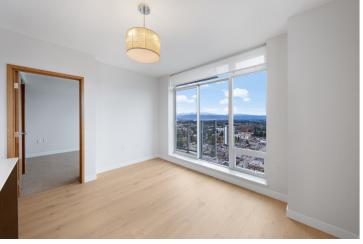

## **DESCRIPTION:**

IS THIS BRAND NEW!?! Although it was built in 2018, this unit features BRAND NEW LUXURIOUS ENGINEERED WOOD FLOORING! Did we also mention that it was FRESHLY PAINTED? Located in the flagship building 3 CIVIC PLAZA, this high-end BRIGHT CORNER 1-bedroom + den condo has UNOBSTRUCTED VIEWS MOUNTAIN & CITY VIEWS complete with a private covered balcony. No need for those fake Zoom backgrounds :) Featuring 621 sqft. of living space which includes a convenient den/office perfect for your WFH office or study. Since we are located in the Civic Hotel, there are world class amenties available including a gym, pool, hot tub, meeting room & easy access . This unit also includes an EXTRA LARGE parking space ready for your SUV or truck & includes a storage locker!