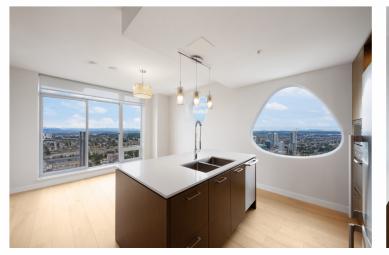

## **DESCRIPTION:**

IS THIS BRAND NEW!?! Although it was built in 2018, this unit features BRAND NEW LUXURIOUS ENGINEERED WOOD FLOORING! Did we also mention that it was FRESHLY PAINTED? Located in the flagship building 3 CIVIC PLAZA, this high-end BRIGHT CORNER 1-bedroom + den condo has UNOBSTRUCTED VIEWS MOUNTAIN & CITY VIEWS complete with a private covered balcony. No need for those fake Zoom backgrounds :) Featuring 621 sqft. of living space which includes a convenient den/office perfect for your WFH office or study. Since we are located in the Civic Hotel, there are world class amenties available including a gym, pool, hot tub, meeting room & easy access . This unit also includes an EXTRA LARGE parking space ready for your SUV or truck & includes a storage locker!