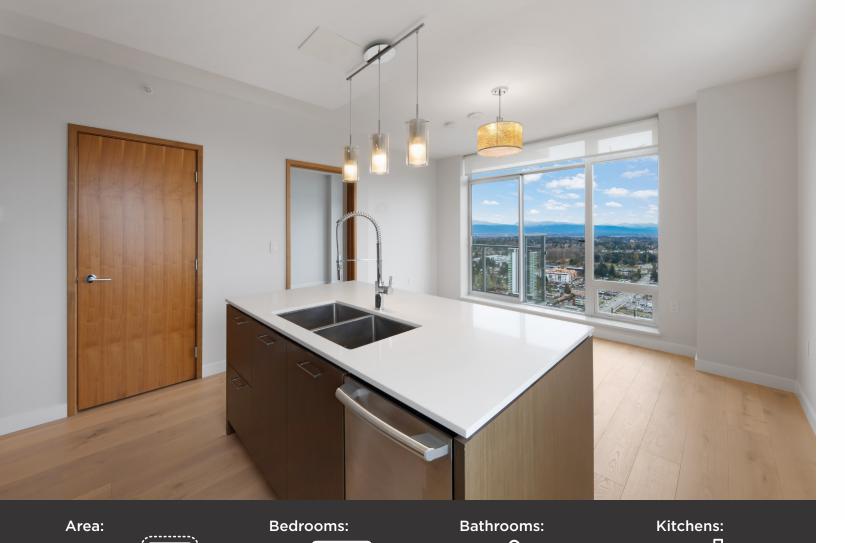

## **DESCRIPTION:**

IS THIS BRAND NEW!?! Although it was built in 2018, this unit features BRAND NEW LUXURIOUS ENGINEERED WOOD FLOORING! Did we also mention that it was FRESHLY PAINTED? Located in the flagship building 3 CIVIC PLAZA, this high-end BRIGHT CORNER 1-bedroom + den condo has UNOBSTRUCTED VIEWS MOUNTAIN & CITY VIEWS complete with a private covered balcony. No need for those fake Zoom backgrounds :) Featuring 621 sqft. of living space which includes a convenient den/office perfect for your WFH office or study. Since we are located in the Civic Hotel, there are world class amenties available including a gym, pool, hot tub, meeting room & easy access . This unit also includes an EXTRA LARGE parking space ready for your SUV or truck & includes a storage locker!