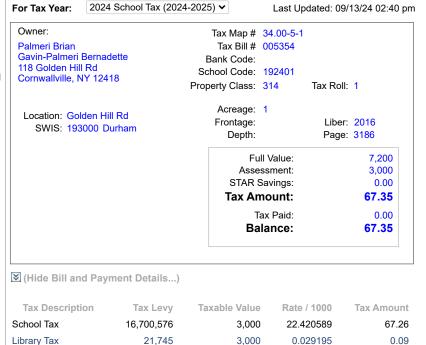

Re-enter search conditions

Owner: Tax Map # 49.00-2-26 Palmeri Brian Tax Bill # 005897 Gavin-Palmeri Bernadette Bank Code: 118 Golden Hill Rd School Code: 192401 Cornwallville, NY 12418 Property Class: 314 Tax Roll: 1 Acreage: 1 Location: Golden Hill Rd Liber: 2016 Frontage: SWIS: 193000 Durham Page: 3186 Depth: Full Value: 7,200 Assessment: 3,000 STAR Savings: 0.00 **Tax Amount:** 67.35 Tax Paid: 0.00 Balance: 67.35

2024 School Tax (2024-2025) >

(Hide Bill and Payment Details...)

 Tax Description
 Tax Levy
 Taxable Value
 Rate / 1000
 Tax Amount

 School Tax
 16,700,576
 3,000
 22.420589
 67.26

 Library Tax
 21,745
 3,000
 0.029195
 0.09