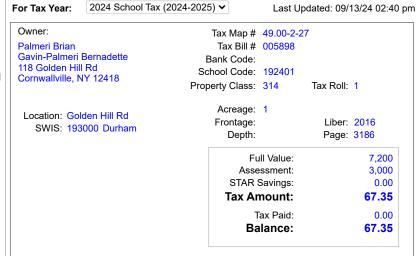

Re-enter search conditions

Owner: Tax Map # 49.00-2-26 Palmeri Brian Tax Bill # 005897 Gavin-Palmeri Bernadette Bank Code: 118 Golden Hill Rd School Code: 192401 Cornwallville, NY 12418 Property Class: 314 Tax Roll: 1 Acreage: 1 Location: Golden Hill Rd Liber: 2016 Frontage: SWIS: 193000 Durham Page: 3186 Depth: Full Value: 7,200 Assessment: 3,000 STAR Savings: 0.00 **Tax Amount:** 67.35 Tax Paid: 0.00 Balance: 67.35

2024 School Tax (2024-2025) >

(Hide Bill and Payment Details...)

 Tax Description
 Tax Levy
 Taxable Value
 Rate / 1000
 Tax Amount

 School Tax
 16,700,576
 3,000
 22.420589
 67.26

 Library Tax
 21,745
 3,000
 0.029195
 0.09