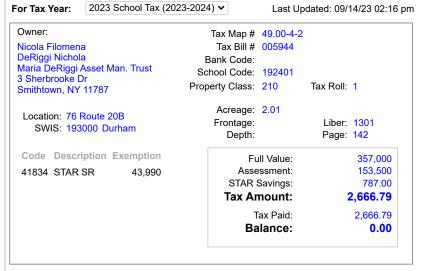

## **Municipality of Durham**

| Swis:  | 193000 | Tax Map ID#: | 49.00-4-2 |
|--------|--------|--------------|-----------|
| 011.01 | 133333 | Tax Tap 15 " | 13.00 1 = |

| 2024 County/Town Taxes |                           |            |                    |  |  |
|------------------------|---------------------------|------------|--------------------|--|--|
| Description            | Rate (per \$1000 or Unit) | Value      | Amount Due         |  |  |
| County Tax             | 6.308530                  | 153,500.00 | 968.36             |  |  |
| Town Tax               | 8.969550                  | 153,500.00 | 1,376.83           |  |  |
| Ambulance District     | 1.369993                  | 153,500.00 | 210.29             |  |  |
| E durham fire          | 1.284986                  | 153,500.00 | 197.25             |  |  |
|                        |                           |            | Total:<br>2,752.73 |  |  |

To request a signed Tax Certification, click the "Request Signed Certificate" button at the bottom of the page.

Re-enter search conditions

(Hide Bill and Payment Details...)

Tax Description Tax Levy **Taxable Value** Rate / 1000 Tax Amount School Tax 16,266,787 153,500 22.471246 3,449.34 Library Tax 20,977 153,500 0.028978 4.45 Pmt Date Check # Tax Paid Fees Paid Payor 09/08/23 taxpayor 2,666.79