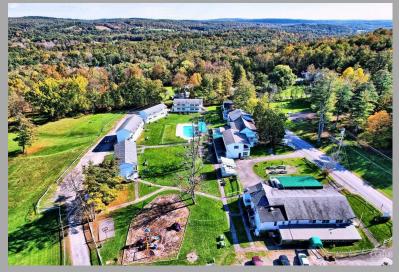

#### \$2,300,000

ML#: 155186

Type: Commercial

**Approx Fin SqFt:** 18806

**Lot - Sq Ft (approx):** 913018

Lot - Acres (approx): 20.9600

Remarks - An Extraordinary Resort in Greene County! We present Gavin's Irish Country Inn. It's an Historic and Premier 3rd Generation Owned & Operated Resort, Inn, Pub, & Restaurant in Durham, NY. This Amazing and Prestigious Offering includes 4 parcels of land with a total of 20.96 acres with beautiful and stunning landscapes, creeks and waterfalls, nature trails, a nostalgic and delightful motel with 56 units, a bar, a dining hall, a restaurant, a commercial kitchen, an outdoor pool, an outdoor stage, outdoor seating areas, & a playground. There are 2 beautiful creeks - Cornwallville Creek & Thorp Creek. View our stunning pictures of the gorgeous waterfalls. The motel encompasses 56 units-approximately 61 bedrooms, 10 buildings, suites, cottages, efficiencies, family rooms, standard and deluxe rooms, a reception area, a retail area, a dining area, a restaurant, a dining hall, a commercial kitchen, and a pub. The seating capacity in the dining room is approximately 120, 60 to 80 in the smaller dining area-called the Tea Room, 80 to 100 in the pub(max capacity is 120 in the pub), and outdoor seating up to 110. There are 8 additional parcels for sale with 19.08 acres and 2 single-family homes: one with 5 bedrooms and 2 1/2 baths and one with 3 bedrooms and 2 1/2 baths. It has great proximity to the area's attractions and destinations as it's 15 minutes to Windham Ski Mountain, 5 minutes to Zoom Flume Water Park, 25 minutes to Hunter Ski Mountain, 25 minutes to the Hudson River, 25 minutes to Dutchman's Landing Park/the Historic Catskill Point, 20 minutes to Green Lake, 30 minutes to Colgate Lake, & 45 minutes to Howe Caverns. View our 3D virtual tours of the motel and the properties, our drone aerial photography, and our 3D virtual sky tours.

#### School District Cairo-Durham

**Directions** From Cairo, take Route 23 West, make a right onto Route 145, make a left onto Golden Hill Rd, the resort is on the right. **Marketing Remark** An Extraordinary Resort in Greene County! We present Gavin's Irish Country Inn. It's an Historic and Premier 3rd Generation Owned & Operated Resort, Inn, Pub, & Restaurant in Durham, NY. This Amazing and Prestigious Offering includes 4 parcels of land with a total of 20.96 acres with beautiful and stunning landscapes, creeks and waterfalls, nature trails, a nostalgic and delightful motel with 56 units, a bar, a dining hall, a restaurant, a commercial kitchen, an outdoor pool, an outdoor stage, outdoor seating areas, & a playground. There are 2 beautiful creeks - Cornwallville Creek & Thorp Creek. View our stunning pictures of the gorgeous waterfalls. The motel encompasses 56 units-approximately 61 bedrooms, 10 buildings, suites, cottages, efficiencies, family rooms, standard and deluxe rooms, a reception area, a retail area, a dining area, a restaurant, a dining hall, a commercial kitchen, and a pub. The seating capacity in the dining room is approximately 120, 60 to 80 in the smaller dining area-called the Tea Room, 80 to 100 in the pub(max capacity is 120 in the pub), and outdoor seating up to 110. There are 8 additional parcels for sale with 19.08 acres and 2 single-family homes: one with 5 bedrooms and 2 1/2 baths and one with 3 bedrooms and 2 1/2 baths. It has great proximity to the area's attractions and destinations as it's 15 minutes to Windham Ski Mountain, 5 minutes to Zoom Flume Water Park, 25 minutes to Hunter Ski Mountain, 25 minutes to the Hudson River, 25 minutes to Dutchman's Landing Park/the Historic Catskill Point, 20 minutes to Green Lake, 30 minutes to Colgate Lake, & 45 minutes to Howe Caverns. View our 3D virtual tours of the motel and the properties, our drone aerial photography, and our 3D virtual sky tours.