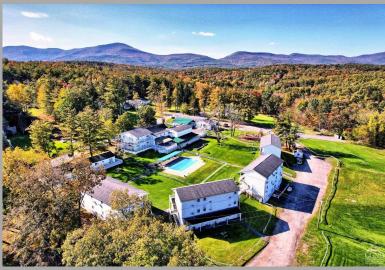

#### \$2,300,000

ML#: 155186

Type: Commercial

**Approx Fin SqFt:** 18806

**Lot - Sq Ft (approx):** 913018

Lot - Acres (approx): 20.9600

Remarks - An Extraordinary Resort in Greene County! We present Gavin's Irish Country Inn. It's an Historic and Premier 3rd Generation Owned & Operated Resort, Inn, Pub, & Restaurant in Durham, NY. This Amazing and Prestigious Offering includes 4 parcels of land with a total of 20.96 acres with beautiful and stunning landscapes, creeks and waterfalls, nature trails, a nostalgic and delightful motel with 56 units, a bar, a dining hall, a restaurant, a commercial kitchen, an outdoor pool, an outdoor stage, outdoor seating areas, & a playground. There are 2 beautiful creeks - Cornwallville Creek & Thorp Creek. View our stunning pictures of the gorgeous waterfalls. The motel encompasses 56 units-approximately 61 bedrooms, 10 buildings, suites, cottages, efficiencies, family rooms, standard and deluxe rooms, a reception area, a retail area, a dining area, a restaurant, a dining hall, a commercial kitchen, and a pub. The seating capacity in the dining room is approximately 120, 60 to 80 in the smaller dining area-called the Tea Room, 80 to 100 in the pub(max capacity is 120 in the pub), and outdoor seating up to 110. There are 8 additional parcels for sale with 19.08 acres and 2 single-family homes: one with 5 bedrooms and 2 1/2 baths and one with 3 bedrooms and 2 1/2 baths. It has great proximity to the area's attractions and destinations as it's 15 minutes to Windham Ski Mountain, 5 minutes to Zoom Flume Water Park, 25 minutes to Hunter Ski Mountain, 25 minutes to the Hudson River, 25 minutes to Dutchman's Landing Park/the Historic Catskill Point, 20 minutes to Green Lake, 30 minutes to Colgate Lake, & 45 minutes to Howe Caverns. View our 3D virtual tours of the motel and the properties, our drone aerial photography, and our 3D virtual sky tours.

#### School District Cairo-Durham

**Directions** From Cairo, take Route 23 West, make a right onto Route 145, make a left onto Golden Hill Rd, the resort is on the right. **Marketing Remark** An Extraordinary Resort in Greene County! We present Gavin's Irish Country Inn. It's an Historic and Premier 3rd Generation Owned & Operated Resort, Inn, Pub, & Restaurant in Durham, NY. This Amazing and Prestigious Offering includes 4 parcels of land with a total of 20.96 acres with beautiful and stunning landscapes, creeks and waterfalls, nature trails, a nostalgic and delightful motel with 56 units, a bar, a dining hall, a restaurant, a commercial kitchen, an outdoor pool, an outdoor stage, outdoor seating areas, & a playground. There are 2 beautiful creeks - Cornwallville Creek & Thorp Creek. View our stunning pictures of the gorgeous waterfalls. The motel encompasses 56 units-approximately 61 bedrooms, 10 buildings, suites, cottages, efficiencies, family rooms, standard and deluxe rooms, a reception area, a retail area, a dining area, a restaurant, a dining hall, a commercial kitchen, and a pub. The seating capacity in the dining room is approximately 120, 60 to 80 in the smaller dining area-called the Tea Room, 80 to 100 in the pub(max capacity is 120 in the pub), and outdoor seating up to 110. There are 8 additional parcels for sale with 19.08 acres and 2 single-family homes: one with 5 bedrooms and 2 1/2 baths and one with 3 bedrooms and 2 1/2 baths. It has great proximity to the area's attractions and destinations as it's 15 minutes to Windham Ski Mountain, 5 minutes to Zoom Flume Water Park, 25 minutes to Hunter Ski Mountain, 25 minutes to the Hudson River, 25 minutes to Dutchman's Landing Park/the Historic Catskill Point, 20 minutes to Green Lake, 30 minutes to Colgate Lake, & 45 minutes to Howe Caverns. View our 3D virtual tours of the motel and the properties, our drone aerial photography, and our 3D virtual sky tours.