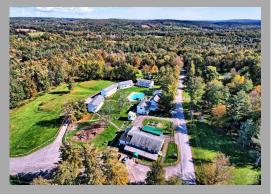

#### \$2,300,000

ML#: 155186

Type: Commercial

**Approx Fin SqFt:** 18806

**Lot - Sq Ft (approx):** 913018

Lot - Acres (approx): 20.9600

Remarks - An Extraordinary Resort in Greene County! We present Gavin's Irish Country Inn. It's an Historic and Premier 3rd Generation Owned & Operated Resort, Inn, Pub, & Restaurant in Durham, NY. This Amazing and Prestigious Offering includes 4 parcels of land with a total of 20.96 acres with beautiful and stunning landscapes, creeks and waterfalls, nature trails, a nostalgic and delightful motel with 56 units, a bar, a dining hall, a restaurant, a commercial kitchen, an outdoor pool, an outdoor stage, outdoor seating areas, & a playground. There are 2 beautiful creeks - Cornwallville Creek & Thorp Creek. View our stunning pictures of the gorgeous waterfalls. The motel encompasses 56 units-approximately 61 bedrooms, 10 buildings, suites, cottages, efficiencies, family rooms, standard and deluxe rooms, a reception area, a retail area, a dining area, a restaurant, a dining hall, a commercial kitchen, and a pub. The seating capacity in the dining room is approximately 120, 60 to 80 in the smaller dining area-called the Tea Room, 80 to 100 in the pub(max capacity is 120 in the pub), and outdoor seating up to 110. There are 8 additional parcels for sale with 19.08 acres and 2 single-family homes: one with 5 bedrooms and 2 1/2 baths and one with 3 bedrooms and 2 1/2 baths. It has great proximity to the area's attractions and destinations as it's 15 minutes to Windham Ski Mountain, 5 minutes to Zoom Flume Water Park, 25 minutes to Hunter Ski Mountain, 25 minutes to the Hudson River, 25 minutes to Dutchman's Landing Park/the Historic Catskill Point, 20 minutes to Green Lake, 30 minutes to Colgate Lake, & 45 minutes to Howe Caverns. View our 3D virtual tours of the motel and the properties, our drone aerial photography, and our 3D virtual sky tours.

#### School District Cairo-Durham

**Directions** From Cairo, take Route 23 West, make a right onto Route 145, make a left onto Golden Hill Rd, the resort is on the right. **Marketing Remark** An Extraordinary Resort in Greene County! We present Gavin's Irish Country Inn. It's an Historic and Premier 3rd Generation Owned & Operated Resort, Inn, Pub, & Restaurant in Durham, NY. This Amazing and Prestigious Offering includes 4 parcels of land with a total of 20.96 acres with beautiful and stunning landscapes, creeks and waterfalls, nature trails, a nostalgic and delightful motel with 56 units, a bar, a dining hall, a restaurant, a commercial kitchen, an outdoor pool, an outdoor stage, outdoor seating areas, & a playground. There are 2 beautiful creeks - Cornwallville Creek & Thorp Creek. View our stunning pictures of the gorgeous waterfalls. The motel encompasses 56 units-approximately 61 bedrooms, 10 buildings, suites, cottages, efficiencies, family rooms, standard and deluxe rooms, a reception area, a retail area, a dining area, a restaurant, a dining hall, a commercial kitchen, and a pub. The seating capacity in the dining room is approximately 120, 60 to 80 in the smaller dining area-called the Tea Room, 80 to 100 in the pub(max capacity is 120 in the pub), and outdoor seating up to 110. There are 8 additional parcels for sale with 19.08 acres and 2 single-family homes: one with 5 bedrooms and 2 1/2 baths and one with 3 bedrooms and 2 1/2 baths. It has great proximity to the area's attractions and destinations as it's 15 minutes to Windham Ski Mountain, 5 minutes to Zoom Flume Water Park, 25 minutes to Hunter Ski Mountain, 25 minutes to the Hudson River, 25 minutes to Dutchman's Landing Park/the Historic Catskill Point, 20 minutes to Green Lake, 30 minutes to Colgate Lake, & 45 minutes to Howe Caverns. View our 3D virtual tours of the motel and the properties, our drone aerial photography, and our 3D virtual sky tours.