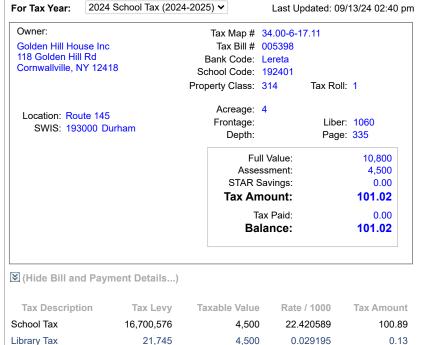

Re-enter search conditions

For Tax Year: 2024 School Tax (2024-2025) ▼ Last Updated: 09/13/24 02:40 pm

 Owner:
 Tax Map #
 34.00-6-22

 Golden Hill House Inc
 Tax Bill #
 005405

 118 Golden Hill Rd
 Bank Code:
 Lereta

 Cornwallville, NY 12418
 School Code:
 192401

Property Class: 415 Tax Roll: 1

Location: 118 Golden Hill Rd
SWIS: 193000 Durham

Acreage: 11.12
Frontage:

Frontage: Liber: Depth: Page:

Full Value: 1,641,000
Assessment: 681,000
STAR Savings: 0.00
Tax Amount: 15,288.30
Tax Paid: 0.00
Balance: 15,288.30

(Hide Bill and Payment Details...)

 Tax Description
 Tax Levy
 Taxable Value
 Rate / 1000
 Tax Amount

 School Tax
 16,700,576
 681,000
 22.420589
 15,268.42

 Library Tax
 21,745
 681,000
 0.029195
 19.88