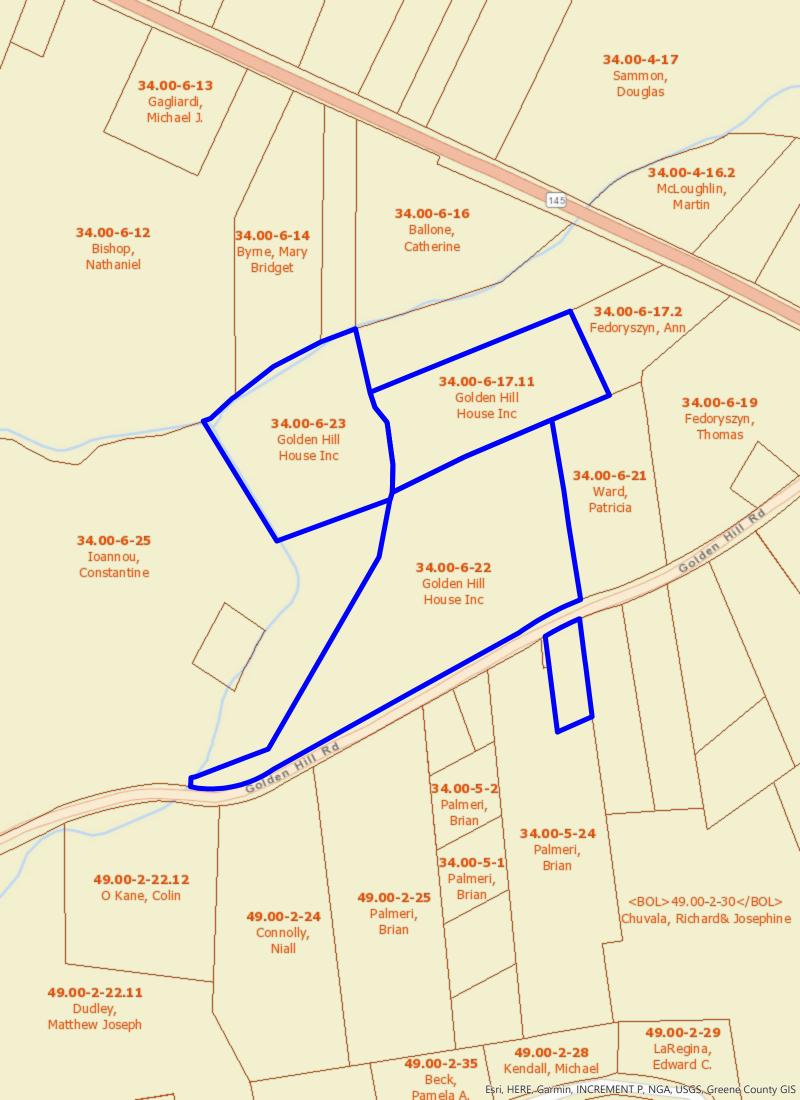

#### \$2,300,000

ML#: 155186

Type: Commercial

**Approx Fin SqFt:** 18806

**Lot - Sq Ft (approx):** 913018

Lot - Acres (approx): 20.9600

Remarks - An Extraordinary Resort in Greene County! We present Gavin's Irish Country Inn. It's an Historic and Premier 3rd Generation Owned & Operated Resort, Inn, Pub, & Restaurant in Durham, NY. This Amazing and Prestigious Offering includes 4 parcels of land with a total of 20.96 acres with beautiful and stunning landscapes, creeks and waterfalls, nature trails, a nostalgic and delightful motel with 56 units, a bar, a dining hall, a restaurant, a commercial kitchen, an outdoor pool, an outdoor stage, outdoor seating areas, & a playground. There are 2 beautiful creeks - Cornwallville Creek & Thorp Creek. View our stunning pictures of the gorgeous waterfalls. The motel encompasses 56 units-approximately 61 bedrooms, 10 buildings, suites, cottages, efficiencies, family rooms, standard and deluxe rooms, a reception area, a retail area, a dining area, a restaurant, a dining hall, a commercial kitchen, and a pub. The seating capacity in the dining room is approximately 120, 60 to 80 in the smaller dining area-called the Tea Room, 80 to 100 in the pub(max capacity is 120 in the pub), and outdoor seating up to 110. There are 8 additional parcels for sale with 19.08 acres and 2 single-family homes: one with 5 bedrooms and 2 1/2 baths and one with 3 bedrooms and 2 1/2 baths. It has great proximity to the area's attractions and destinations as it's 15 minutes to Windham Ski Mountain, 5 minutes to Zoom Flume Water Park, 25 minutes to Hunter Ski Mountain, 25 minutes to the Hudson River, 25 minutes to Dutchman's Landing Park/the Historic Catskill Point, 20 minutes to Green Lake, 30 minutes to Colgate Lake, & 45 minutes to Howe Caverns. View our 3D virtual tours of the motel and the properties, our drone aerial photography, and our 3D virtual sky tours.

#### School District Cairo-Durham

**Directions** From Cairo, take Route 23 West, make a right onto Route 145, make a left onto Golden Hill Rd, the resort is on the right. **Marketing Remark** An Extraordinary Resort in Greene County! We present Gavin's Irish Country Inn. It's an Historic and Premier 3rd Generation Owned & Operated Resort, Inn, Pub, & Restaurant in Durham, NY. This Amazing and Prestigious Offering includes 4 parcels of land with a total of 20.96 acres with beautiful and stunning landscapes, creeks and waterfalls, nature trails, a nostalgic and delightful motel with 56 units, a bar, a dining hall, a restaurant, a commercial kitchen, an outdoor pool, an outdoor stage, outdoor seating areas, & a playground. There are 2 beautiful creeks - Cornwallville Creek & Thorp Creek. View our stunning pictures of the gorgeous waterfalls. The motel encompasses 56 units-approximately 61 bedrooms, 10 buildings, suites, cottages, efficiencies, family rooms, standard and deluxe rooms, a reception area, a retail area, a dining area, a restaurant, a dining hall, a commercial kitchen, and a pub. The seating capacity in the dining room is approximately 120, 60 to 80 in the smaller dining area-called the Tea Room, 80 to 100 in the pub(max capacity is 120 in the pub), and outdoor seating up to 110. There are 8 additional parcels for sale with 19.08 acres and 2 single-family homes: one with 5 bedrooms and 2 1/2 baths and one with 3 bedrooms and 2 1/2 baths. It has great proximity to the area's attractions and destinations as it's 15 minutes to Windham Ski Mountain, 5 minutes to Zoom Flume Water Park, 25 minutes to Hunter Ski Mountain, 25 minutes to the Hudson River, 25 minutes to Dutchman's Landing Park/the Historic Catskill Point, 20 minutes to Green Lake, 30 minutes to Colgate Lake, & 45 minutes to Howe Caverns. View our 3D virtual tours of the motel and the properties, our drone aerial photography, and our 3D virtual sky tours.