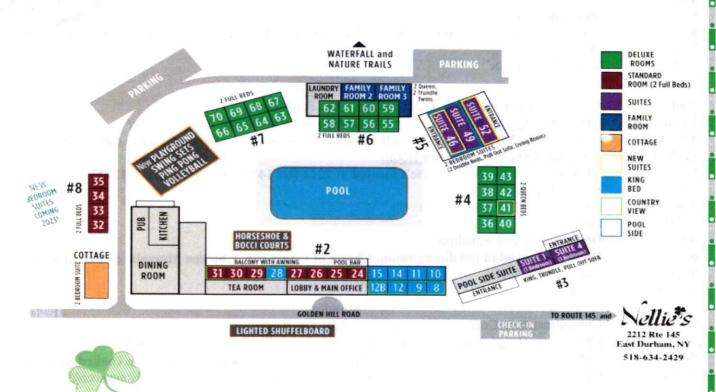

#### How many **units** are there?

- 56 units in the Motel
- Plus, 2 Single Family Homes
- 69 total bedrooms, plus 7 living room areas
- 52 bathrooms and 5/12 ½ bathrooms

#### What is the **capacity** of the buildings?

- Dining Area: 120 persons comfortably
- Tea Room: 60 to 80 persons
- Pub: 80 to 100 max capacity is 120, plus there's outdoor dining
- Outdoor Dining: up to 50 under the Dining Room, up to 40 under the Tea Room awning, and up to 20 under the Lobby awning

#### What **potential** does the site?

- 1. Motel
- 2. Airbnb
- 3. Conference Center
- 4. Medical Center and Facility
- 5. Campground for RVs, campsites, glamping, and yurts
- 6. Mini-homes
- 7. Short & Long-Term Rentals