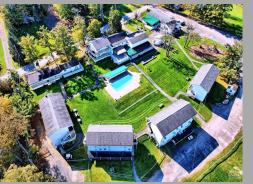

#### \$2,300,000

ML#: 155186

Type: Commercial

**Approx Fin SqFt:** 18806

**Lot - Sq Ft (approx):** 913018

Lot - Acres (approx): 20.9600

Remarks - An Extraordinary Resort in Greene County! We present Gavin's Irish Country Inn. It's an Historic and Premier 3rd Generation Owned & Operated Resort, Inn, Pub, & Restaurant in Durham, NY. This Amazing and Prestigious Offering includes 4 parcels of land with a total of 20.96 acres with beautiful and stunning landscapes, creeks and waterfalls, nature trails, a nostalgic and delightful motel with 56 units, a bar, a dining hall, a restaurant, a commercial kitchen, an outdoor pool, an outdoor stage, outdoor seating areas, & a playground. There are 2 beautiful creeks - Cornwallville Creek & Thorp Creek. View our stunning pictures of the gorgeous waterfalls. The motel encompasses 56 units-approximately 61 bedrooms, 10 buildings, suites, cottages, efficiencies, family rooms, standard and deluxe rooms, a reception area, a retail area, a dining area, a restaurant, a dining hall, a commercial kitchen, and a pub. The seating capacity in the dining room is approximately 120, 60 to 80 in the smaller dining area-called the Tea Room, 80 to 100 in the pub(max capacity is 120 in the pub), and outdoor seating up to 110. There are 8 additional parcels for sale with 19.08 acres and 2 single-family homes: one with 5 bedrooms and 2 1/2 baths and one with 3 bedrooms and 2 1/2 baths. It has great proximity to the area's attractions and destinations as it's 15 minutes to Windham Ski Mountain, 5 minutes to Zoom Flume Water Park, 25 minutes to Hunter Ski Mountain, 25 minutes to the Hudson River, 25 minutes to Dutchman's Landing Park/the Historic Catskill Point, 20 minutes to Green Lake, 30 minutes to Colgate Lake, & 45 minutes to Howe Caverns. View our 3D virtual tours of the motel and the properties, our drone aerial photography, and our 3D virtual sky tours.

#### School District Cairo-Durham

**Directions** From Cairo, take Route 23 West, make a right onto Route 145, make a left onto Golden Hill Rd, the resort is on the right. **Marketing Remark** An Extraordinary Resort in Greene County! We present Gavin's Irish Country Inn. It's an Historic and Premier 3rd Generation Owned & Operated Resort, Inn, Pub, & Restaurant in Durham, NY. This Amazing and Prestigious Offering includes 4 parcels of land with a total of 20.96 acres with beautiful and stunning landscapes, creeks and waterfalls, nature trails, a nostalgic and delightful motel with 56 units, a bar, a dining hall, a restaurant, a commercial kitchen, an outdoor pool, an outdoor stage, outdoor seating areas, & a playground. There are 2 beautiful creeks - Cornwallville Creek & Thorp Creek. View our stunning pictures of the gorgeous waterfalls. The motel encompasses 56 units-approximately 61 bedrooms, 10 buildings, suites, cottages, efficiencies, family rooms, standard and deluxe rooms, a reception area, a retail area, a dining area, a restaurant, a dining hall, a commercial kitchen, and a pub. The seating capacity in the dining room is approximately 120, 60 to 80 in the smaller dining area-called the Tea Room, 80 to 100 in the pub(max capacity is 120 in the pub), and outdoor seating up to 110. There are 8 additional parcels for sale with 19.08 acres and 2 single-family homes: one with 5 bedrooms and 2 1/2 baths and one with 3 bedrooms and 2 1/2 baths. It has great proximity to the area's attractions and destinations as it's 15 minutes to Windham Ski Mountain, 5 minutes to Zoom Flume Water Park, 25 minutes to Hunter Ski Mountain, 25 minutes to the Hudson River, 25 minutes to Dutchman's Landing Park/the Historic Catskill Point, 20 minutes to Green Lake, 30 minutes to Colgate Lake, & 45 minutes to Howe Caverns. View our 3D virtual tours of the motel and the properties, our drone aerial photography, and our 3D virtual sky tours.