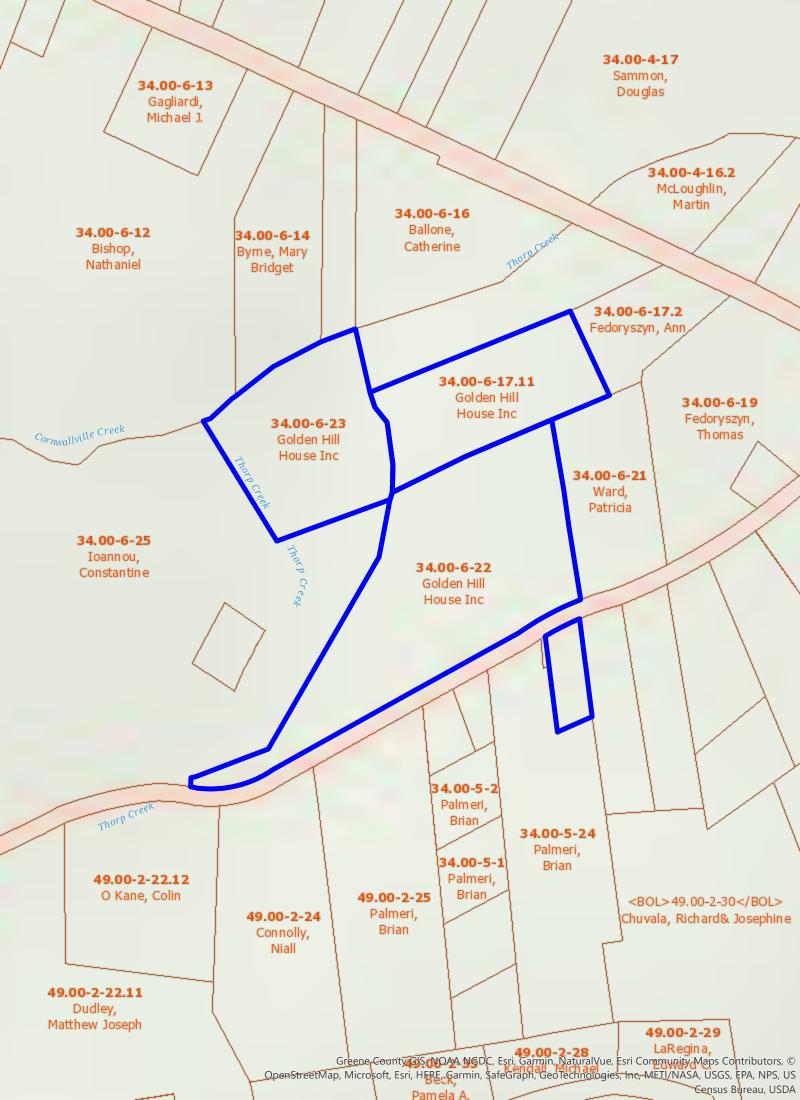

#### \$2,300,000

ML#: 155186

Type: Commercial

**Approx Fin SqFt:** 18806

**Lot - Sq Ft (approx):** 913018

Lot - Acres (approx): 20.9600

Remarks - An Extraordinary Resort in Greene County! We present Gavin's Irish Country Inn. It's an Historic and Premier 3rd Generation Owned & Operated Resort, Inn, Pub, & Restaurant in Durham, NY. This Amazing and Prestigious Offering includes 4 parcels of land with a total of 20.96 acres with beautiful and stunning landscapes, creeks and waterfalls, nature trails, a nostalgic and delightful motel with 56 units, a bar, a dining hall, a restaurant, a commercial kitchen, an outdoor pool, an outdoor stage, outdoor seating areas, & a playground. There are 2 beautiful creeks - Cornwallville Creek & Thorp Creek. View our stunning pictures of the gorgeous waterfalls. The motel encompasses 56 units-approximately 61 bedrooms, 10 buildings, suites, cottages, efficiencies, family rooms, standard and deluxe rooms, a reception area, a retail area, a dining area, a restaurant, a dining hall, a commercial kitchen, and a pub. The seating capacity in the dining room is approximately 120, 60 to 80 in the smaller dining area-called the Tea Room, 80 to 100 in the pub(max capacity is 120 in the pub), and outdoor seating up to 110. There are 8 additional parcels for sale with 19.08 acres and 2 single-family homes: one with 5 bedrooms and 2 1/2 baths and one with 3 bedrooms and 2 1/2 baths. It has great proximity to the area's attractions and destinations as it's 15 minutes to Windham Ski Mountain, 5 minutes to Zoom Flume Water Park, 25 minutes to Hunter Ski Mountain, 25 minutes to the Hudson River, 25 minutes to Dutchman's Landing Park/the Historic Catskill Point, 20 minutes to Green Lake, 30 minutes to Colgate Lake, & 45 minutes to Howe Caverns. View our 3D virtual tours of the motel and the properties, our drone aerial photography, and our 3D virtual sky tours.

#### School District Cairo-Durham

**Directions** From Cairo, take Route 23 West, make a right onto Route 145, make a left onto Golden Hill Rd, the resort is on the right. **Marketing Remark** An Extraordinary Resort in Greene County! We present Gavin's Irish Country Inn. It's an Historic and Premier 3rd Generation Owned & Operated Resort, Inn, Pub, & Restaurant in Durham, NY. This Amazing and Prestigious Offering includes 4 parcels of land with a total of 20.96 acres with beautiful and stunning landscapes, creeks and waterfalls, nature trails, a nostalgic and delightful motel with 56 units, a bar, a dining hall, a restaurant, a commercial kitchen, an outdoor pool, an outdoor stage, outdoor seating areas, & a playground. There are 2 beautiful creeks - Cornwallville Creek & Thorp Creek. View our stunning pictures of the gorgeous waterfalls. The motel encompasses 56 units-approximately 61 bedrooms, 10 buildings, suites, cottages, efficiencies, family rooms, standard and deluxe rooms, a reception area, a retail area, a dining area, a restaurant, a dining hall, a commercial kitchen, and a pub. The seating capacity in the dining room is approximately 120, 60 to 80 in the smaller dining area-called the Tea Room, 80 to 100 in the pub(max capacity is 120 in the pub), and outdoor seating up to 110. There are 8 additional parcels for sale with 19.08 acres and 2 single-family homes: one with 5 bedrooms and 2 1/2 baths and one with 3 bedrooms and 2 1/2 baths. It has great proximity to the area's attractions and destinations as it's 15 minutes to Windham Ski Mountain, 5 minutes to Zoom Flume Water Park, 25 minutes to Hunter Ski Mountain, 25 minutes to the Hudson River, 25 minutes to Dutchman's Landing Park/the Historic Catskill Point, 20 minutes to Green Lake, 30 minutes to Colgate Lake, & 45 minutes to Howe Caverns. View our 3D virtual tours of the motel and the properties, our drone aerial photography, and our 3D virtual sky tours.