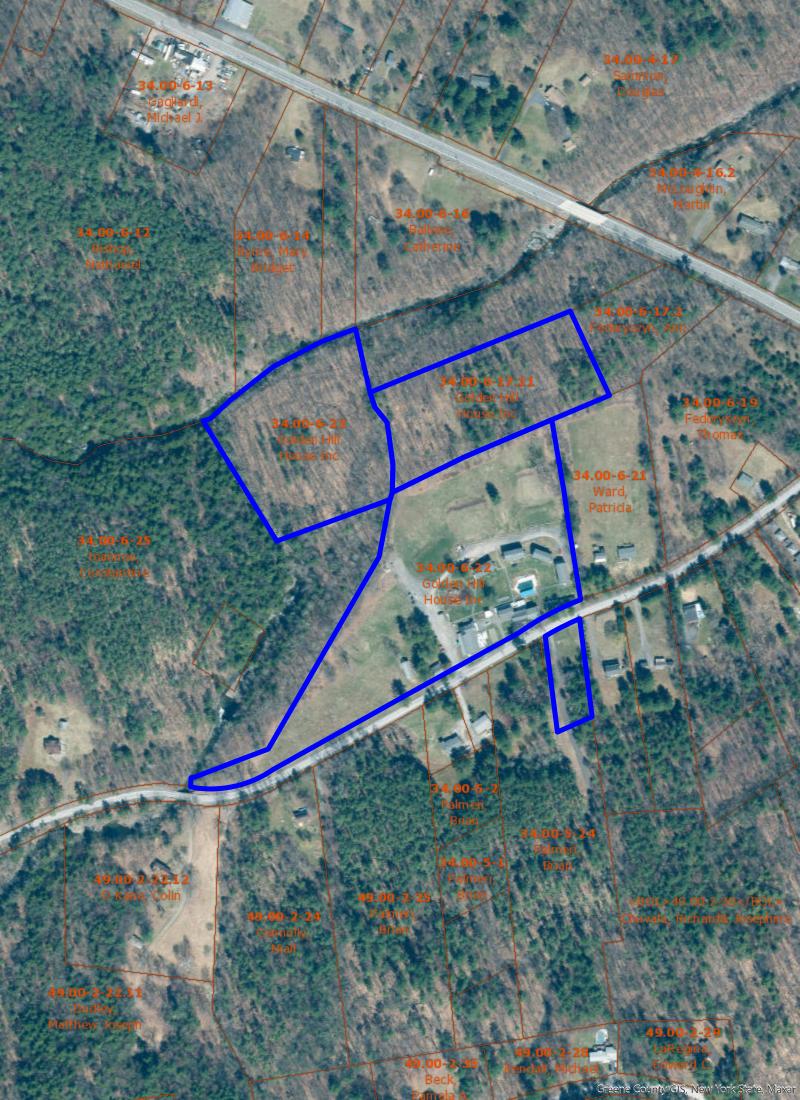

#### \$2,300,000

ML#: 155186

Type: Commercial

**Approx Fin SqFt:** 18806

**Lot - Sq Ft (approx):** 913018

Lot - Acres (approx): 20.9600

Remarks - An Extraordinary Resort in Greene County! We present Gavin's Irish Country Inn. It's an Historic and Premier 3rd Generation Owned & Operated Resort, Inn, Pub, & Restaurant in Durham, NY. This Amazing and Prestigious Offering includes 4 parcels of land with a total of 20.96 acres with beautiful and stunning landscapes, creeks and waterfalls, nature trails, a nostalgic and delightful motel with 56 units, a bar, a dining hall, a restaurant, a commercial kitchen, an outdoor pool, an outdoor stage, outdoor seating areas, & a playground. There are 2 beautiful creeks - Cornwallville Creek & Thorp Creek. View our stunning pictures of the gorgeous waterfalls. The motel encompasses 56 units-approximately 61 bedrooms, 10 buildings, suites, cottages, efficiencies, family rooms, standard and deluxe rooms, a reception area, a retail area, a dining area, a restaurant, a dining hall, a commercial kitchen, and a pub. The seating capacity in the dining room is approximately 120, 60 to 80 in the smaller dining area-called the Tea Room, 80 to 100 in the pub(max capacity is 120 in the pub), and outdoor seating up to 110. There are 8 additional parcels for sale with 19.08 acres and 2 single-family homes: one with 5 bedrooms and 2 1/2 baths and one with 3 bedrooms and 2 1/2 baths. It has great proximity to the area's attractions and destinations as it's 15 minutes to Windham Ski Mountain, 5 minutes to Zoom Flume Water Park, 25 minutes to Hunter Ski Mountain, 25 minutes to the Hudson River, 25 minutes to Dutchman's Landing Park/the Historic Catskill Point, 20 minutes to Green Lake, 30 minutes to Colgate Lake, & 45 minutes to Howe Caverns. View our 3D virtual tours of the motel and the properties, our drone aerial photography, and our 3D virtual sky tours.

#### School District Cairo-Durham

**Directions** From Cairo, take Route 23 West, make a right onto Route 145, make a left onto Golden Hill Rd, the resort is on the right. **Marketing Remark** An Extraordinary Resort in Greene County! We present Gavin's Irish Country Inn. It's an Historic and Premier 3rd Generation Owned & Operated Resort, Inn, Pub, & Restaurant in Durham, NY. This Amazing and Prestigious Offering includes 4 parcels of land with a total of 20.96 acres with beautiful and stunning landscapes, creeks and waterfalls, nature trails, a nostalgic and delightful motel with 56 units, a bar, a dining hall, a restaurant, a commercial kitchen, an outdoor pool, an outdoor stage, outdoor seating areas, & a playground. There are 2 beautiful creeks - Cornwallville Creek & Thorp Creek. View our stunning pictures of the gorgeous waterfalls. The motel encompasses 56 units-approximately 61 bedrooms, 10 buildings, suites, cottages, efficiencies, family rooms, standard and deluxe rooms, a reception area, a retail area, a dining area, a restaurant, a dining hall, a commercial kitchen, and a pub. The seating capacity in the dining room is approximately 120, 60 to 80 in the smaller dining area-called the Tea Room, 80 to 100 in the pub(max capacity is 120 in the pub), and outdoor seating up to 110. There are 8 additional parcels for sale with 19.08 acres and 2 single-family homes: one with 5 bedrooms and 2 1/2 baths and one with 3 bedrooms and 2 1/2 baths. It has great proximity to the area's attractions and destinations as it's 15 minutes to Windham Ski Mountain, 5 minutes to Zoom Flume Water Park, 25 minutes to Hunter Ski Mountain, 25 minutes to the Hudson River, 25 minutes to Dutchman's Landing Park/the Historic Catskill Point, 20 minutes to Green Lake, 30 minutes to Colgate Lake, & 45 minutes to Howe Caverns. View our 3D virtual tours of the motel and the properties, our drone aerial photography, and our 3D virtual sky tours.