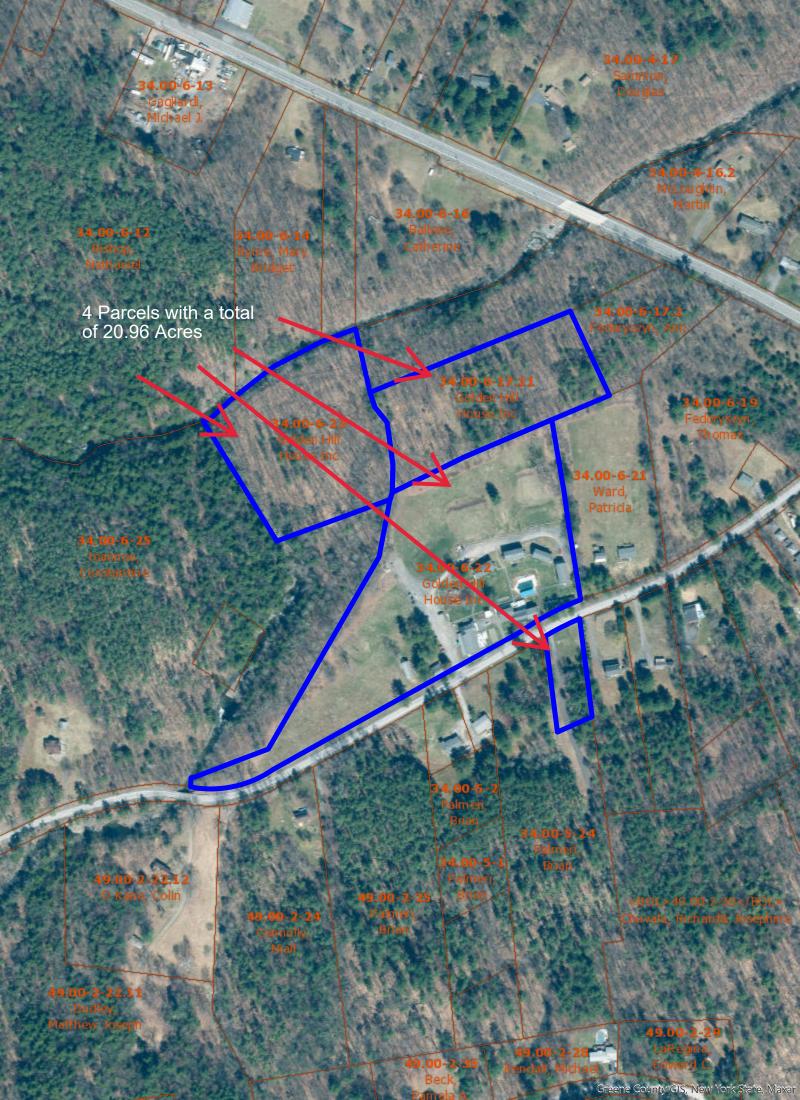

#### \$2,300,000

ML#: 155186

Type: Commercial

**Approx Fin SqFt:** 18806

**Lot - Sq Ft (approx):** 913018

Lot - Acres (approx): 20.9600

Remarks - An Extraordinary Resort in Greene County! We present Gavin's Irish Country Inn. It's an Historic and Premier 3rd Generation Owned & Operated Resort, Inn, Pub, & Restaurant in Durham, NY. This Amazing and Prestigious Offering includes 4 parcels of land with a total of 20.96 acres with beautiful and stunning landscapes, creeks and waterfalls, nature trails, a nostalgic and delightful motel with 56 units, a bar, a dining hall, a restaurant, a commercial kitchen, an outdoor pool, an outdoor stage, outdoor seating areas, & a playground. There are 2 beautiful creeks - Cornwallville Creek & Thorp Creek. View our stunning pictures of the gorgeous waterfalls. The motel encompasses 56 units-approximately 61 bedrooms, 10 buildings, suites, cottages, efficiencies, family rooms, standard and deluxe rooms, a reception area, a retail area, a dining area, a restaurant, a dining hall, a commercial kitchen, and a pub. The seating capacity in the dining room is approximately 120, 60 to 80 in the smaller dining area-called the Tea Room, 80 to 100 in the pub(max capacity is 120 in the pub), and outdoor seating up to 110. There are 8 additional parcels for sale with 19.08 acres and 2 single-family homes: one with 5 bedrooms and 2 1/2 baths and one with 3 bedrooms and 2 1/2 baths. It has great proximity to the area's attractions and destinations as it's 15 minutes to Windham Ski Mountain, 5 minutes to Zoom Flume Water Park, 25 minutes to Hunter Ski Mountain, 25 minutes to the Hudson River, 25 minutes to Dutchman's Landing Park/the Historic Catskill Point, 20 minutes to Green Lake, 30 minutes to Colgate Lake, & 45 minutes to Howe Caverns. View our 3D virtual tours of the motel and the properties, our drone aerial photography, and our 3D virtual sky tours.

#### School District Cairo-Durham

**Directions** From Cairo, take Route 23 West, make a right onto Route 145, make a left onto Golden Hill Rd, the resort is on the right. **Marketing Remark** An Extraordinary Resort in Greene County! We present Gavin's Irish Country Inn. It's an Historic and Premier 3rd Generation Owned & Operated Resort, Inn, Pub, & Restaurant in Durham, NY. This Amazing and Prestigious Offering includes 4 parcels of land with a total of 20.96 acres with beautiful and stunning landscapes, creeks and waterfalls, nature trails, a nostalgic and delightful motel with 56 units, a bar, a dining hall, a restaurant, a commercial kitchen, an outdoor pool, an outdoor stage, outdoor seating areas, & a playground. There are 2 beautiful creeks - Cornwallville Creek & Thorp Creek. View our stunning pictures of the gorgeous waterfalls. The motel encompasses 56 units-approximately 61 bedrooms, 10 buildings, suites, cottages, efficiencies, family rooms, standard and deluxe rooms, a reception area, a retail area, a dining area, a restaurant, a dining hall, a commercial kitchen, and a pub. The seating capacity in the dining room is approximately 120, 60 to 80 in the smaller dining area-called the Tea Room, 80 to 100 in the pub(max capacity is 120 in the pub), and outdoor seating up to 110. There are 8 additional parcels for sale with 19.08 acres and 2 single-family homes: one with 5 bedrooms and 2 1/2 baths and one with 3 bedrooms and 2 1/2 baths. It has great proximity to the area's attractions and destinations as it's 15 minutes to Windham Ski Mountain, 5 minutes to Zoom Flume Water Park, 25 minutes to Hunter Ski Mountain, 25 minutes to the Hudson River, 25 minutes to Dutchman's Landing Park/the Historic Catskill Point, 20 minutes to Green Lake, 30 minutes to Colgate Lake, & 45 minutes to Howe Caverns. View our 3D virtual tours of the motel and the properties, our drone aerial photography, and our 3D virtual sky tours.