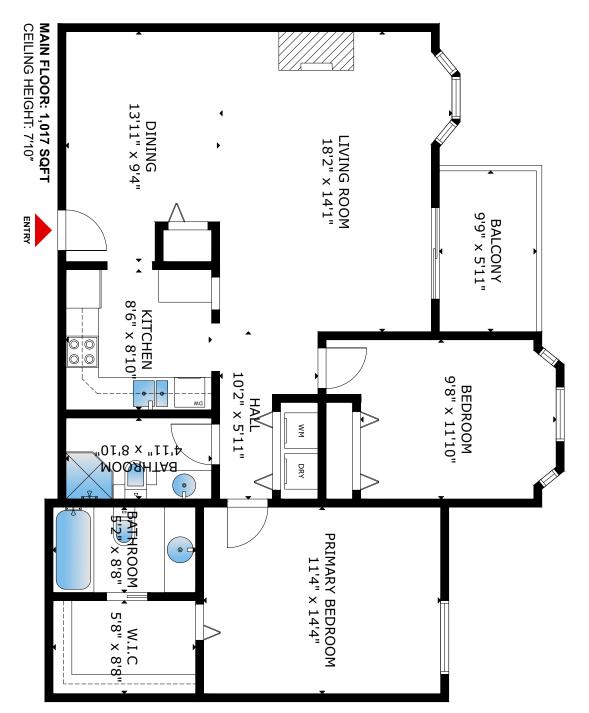

## **DESCRIPTION:**

Own a spacious 2-bed, 2-bath condo in a prime location—walking distance to SkyTrain, Coquitlam Centre, Town Centre Park, Lafarge Lake & more! Featuring vaulted ceilings, an updated kitchen & a gas fireplace (included in strata fees), this home offers comfortable living now with an exceptional upside of future re-development. Strata has also voted to market the property for redevelopment, making this a once in a lifetime opportunity to buy into an opportunity to sell at a massive premium in the coming years, and move up to the dream home that you may not quite be able to afford yet. For investors, this is an absolute no-brainer beat the market on your return on investment. This is a great home to live or invest in today, and cash out on in the future. Message listing agent for details.