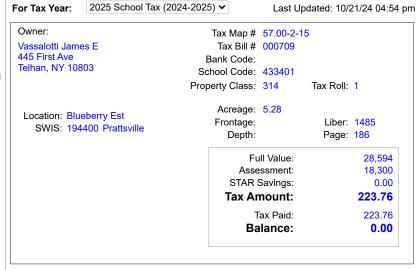

## Gilboa Conesville Central School Delaware, Greene, Schoharie Counties

PAY TO: Mandy Vanvalkenburgh, Tax Collector - 132 Wyckoff Ro, Gilboa, Ny 12076 607-588-7541

Property and summary tax balance information for the selected parcel is shown to the right. Exemptions are displayed as well if they exist for the property.

You can view or hide tax bill detail and any payments by clicking the bar near the bottom of the page.

If the property appears in other tax years, you can quickly view the tax history for the property. Just select a tax year from the drop-down list at the top of the page.

To request a signed Tax Certification, click the "Request Signed Certificate" button at the bottom of the page.

Re-enter search conditions

(Hide Bill and Payment Details...)

Tax Description Taxable Value Rate / 1000 Tax Levy Tax Amount School Tax 7,119,536 18,300 12.22756 223.76 **Pmt Date** Pavor Check # Tax Paid Fees Paid 10/02/24 James E Vassalotti 1196 223.76

Tax Balance does not include any accrued Late Fees

Payments shown may not include payments made directly to the County

Late Fee Schedule Request Certification

Copyright (c) 2014-2019 BTW Associates, Inc.