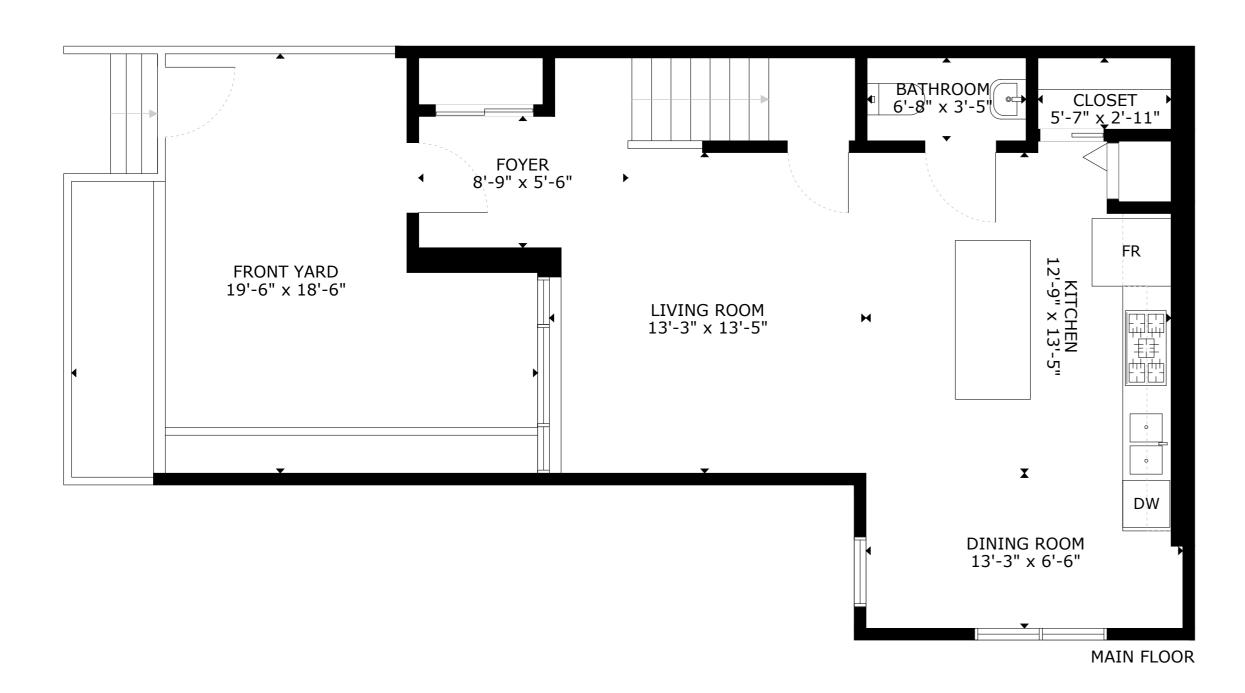

## ADDRESS 101-373 TYEE RD, VICTORIA DATED 19/05/2023 SCALE N.T.S PRESENTED BY Almond Tree Media Inc.

| AREA CALCULATION         |            |  |
|--------------------------|------------|--|
| FIRST FLOOR              | 638 sq ft  |  |
| SECOND FLOOR             | 582 sq ft  |  |
|                          |            |  |
| <b>TOTAL LIVING AREA</b> | 1220 sq ft |  |
| EXCLUDED AREA            |            |  |

293 sq ft

52 sq ft

FRONT YARD

**BALCONY** 

ACCURACY AT TIME OF PRINT. CHANGES MAY BE MADE DURING THE DEVELOPMENT PROCESS AND DIMENSIONS, FIXTURES, FITTINGS, FINISHES AND SPECIFICATIONS ARE SUBJECT TO CHANGE WITHOUT NOTICE. WINDOW PLACEMENT, BALCONY EACH PLAN TYPE. PLEASE REFER TO CONTRACT DRAWING FOR MORE ACCURATE INFORMATION ON PARTICULAR PROPERTY. ALL MEASUREMENTS ARE APPROXIMATE. THE ABOVE INFORMATION IS FROM SOURCES BELIEVED RELIABLE BUT SHOULD BE RELIED UPON WITHOUT VERIFICATION. THE BROKERAGE AND THE AGENT ASSUME NO RESPONSIBILITY FOR ITS ACCURACY.