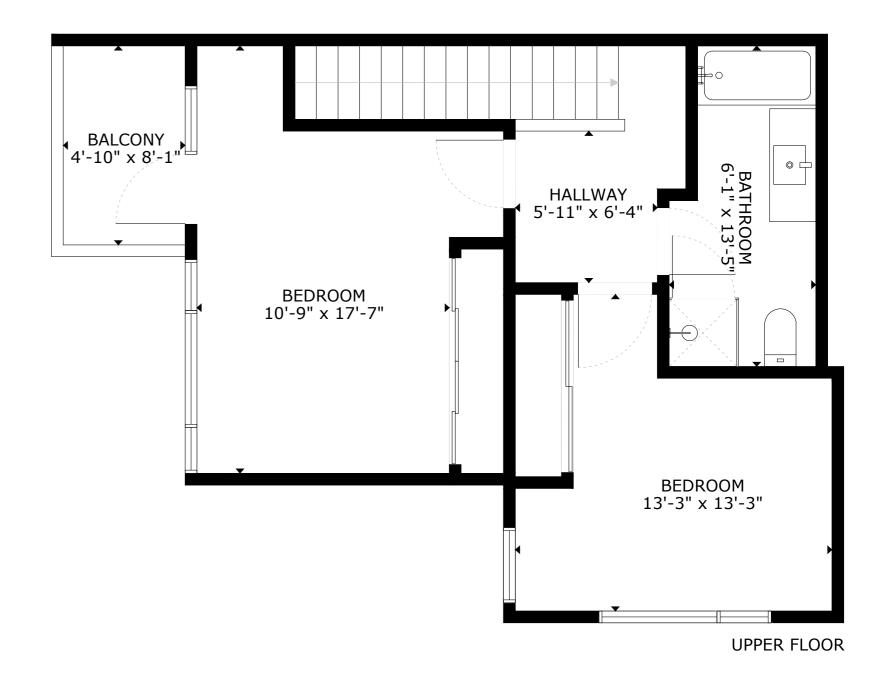

## ADDRESS 101-373 TYEE RD, VICTORIA DATED 19/05/2023 SCALE N.T.S PRESENTED BY Almond Tree Media Inc.

| AREA CALCULATION         |            |  |
|--------------------------|------------|--|
| FIRST FLOOR              | 638 sq ft  |  |
| SECOND FLOOR             | 582 sq ft  |  |
|                          |            |  |
| <b>TOTAL LIVING AREA</b> | 1220 sq ft |  |
| EXCLUDED AREA            |            |  |

293 sq ft

52 sq ft

FRONT YARD

**BALCONY** 

ACCURACY AT TIME OF PRINT. CHANGES MAY BE MADE DURING THE DEVELOPMENT PROCESS AND DIMENSIONS, FIXTURES, FITTINGS, FINISHES AND SPECIFICATIONS ARE SUBJECT TO CHANGE WITHOUT NOTICE. WINDOW PLACEMENT, BALCONY EACH PLAN TYPE. PLEASE REFER TO CONTRACT DRAWING FOR MORE ACCURATE INFORMATION ON PARTICULAR PROPERTY. ALL MEASUREMENTS ARE APPROXIMATE. THE ABOVE INFORMATION IS FROM SOURCES BELIEVED RELIABLE BUT SHOULD BE RELIED UPON WITHOUT VERIFICATION. THE BROKERAGE AND THE AGENT ASSUME NO RESPONSIBILITY FOR ITS ACCURACY.