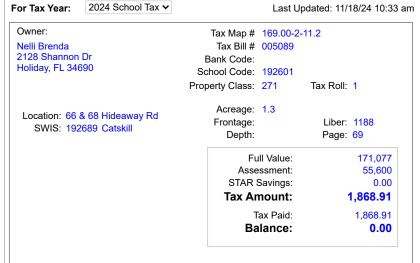

## **CATSKILL CENTRAL SCHOOL DISTRICT Greene County**

PAY TO: Catskill Central School Distri, P. O. Box 390, Catskill, NY 12414 518-943-2300 Ext. 1413

Property and summary tax balance information for the selected parcel is shown to the right. Exemptions are displayed as well if they exist for the property.

To request a signed Tax Certification, click the "Request Signed Certificate" button at the bottom of the page.

Re-enter search conditions

(Hide Bill and Payment Details...)

Tax Description Tax Levy **Taxable Value** Rate / 1000 **Tax Amount** School Tax 20,741,768 55,600 32.010502 1,779.78 Library Tax 1,038,695 55,600 1.602996 89.13 **Pmt Date** Payor Check # Tax Paid Fees Paid 10/22/24 1022-00002 Nelli Brenda 1,868.91 37.38