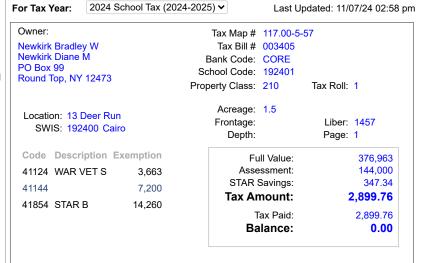

PAY TO: Cairo Durham CSD Tax Collector, POB 10, Cairo, NY 12413 (518) 622-8534 ext. 25140

Property and summary tax balance information for the selected parcel is shown to the right. Exemptions are displayed as well if they exist for the property.

You can view or hide tax bill detail and any payments by clicking the bar near the bottom of the page.

If the property appears in other tax years, you can quickly view the tax history for the property. Just select a tax year from the drop-down list at the top of the page.