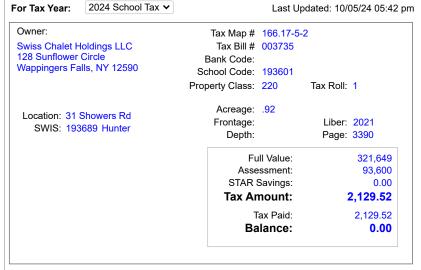

PAY TO: Htc School Tax Collector, PO Box 1018, Tannersville, NY 12485 518-589-5400 ext: 1108

Property and summary tax balance information for the selected parcel is shown to the right. Exemptions are displayed as well if they exist for the property.

To request a signed Tax Certification, click the "Request Signed Certificate" button at the bottom of the page.

Re-enter search conditions

(Hide Bill and Payment Details...)

Tax Description **Taxable Value** Rate / 1000 Tax Levy Tax Amount School Tax 12,492,629 93,600 22.615724 2,116.83 Hunter Pub Lib 93,600 0.113837 10.66 62,882 Mtn Top Lib 12,000 2.03 93,600 0.021724 Pmt Date Payor Check # Tax Paid Fees Paid 10/01/24 Swiss Chalet Holdings LLC 9473 2,129.52