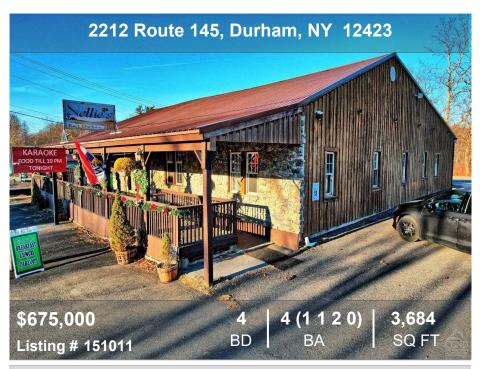

## Remarks:

A Fabulous Family Owned and Operated Restaurant in East Durham - Nellie's - with 2 Apartments in the Heart of Durham! The building is approximately 3,684 sq ft. on 1.1 acres with 2 parking areas. The restaurant features a brick pizza oven, a full commercial kitchen, walk-in coolers, 1 full circular bar, 2 dining areas, indoor seating for up to 169 persons, and an outdoor covered deck with additional seating. There are 2 furnished apartments each with 1 bedroom, 1 bath, a kitchen, and a living room. The restaurant and apartments have been well-maintained and improved. It's an Exceptional Business Opportunity in a Great Location! The property's prime location is at the corner of Route 145 and Route 67A. It has great proximity to the area's attractions and amenities as it's 20 minutes to Windham Ski Mountain, 5 minutes to Zoom Flume Water Park, 30minutes to Hunter Ski Mountain, 20 minutes