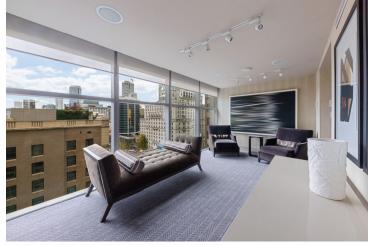

## **DESCRIPTION:**

This pristine northwest corner suite on the 32nd floor of the Private Residences at the Hotel Georgia has luxury finishings with water, city & mountain views from floor to ceiling windows. This 2 bedroom & den Air Conditioned corner suite offers almost 1500 square feet of open living area featuring some of the best dining and cocktail experiences.