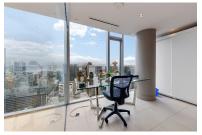

## **DESCRIPTION:**

This pristine northwest corner suite on the 32nd floor of the Private Residences at the Hotel Georgia has luxury finishings with water, city & mountain views from floor to ceiling windows. This 2 bedroom & den Air Conditioned corner suite offers almost 1500 square feet of open living area featuring some of the best dining and cocktail experiences.