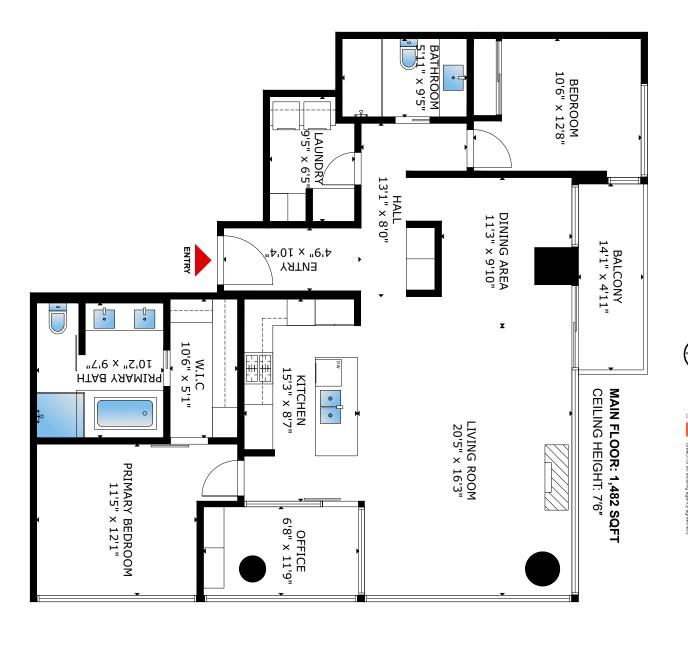

## 3202 667 HOWE STREET, VANCOUVER, BC

\$2,698,000

MLS® Number: R2826060

David Hutchinson Sutton 778-839-5442 W vancouversutton.com

Area:

1,482 Squarefeet

Bedrooms:

Bathrooms:

## **3202 667 HOWE STREET VANCOUVER, BC**

| Property Type Single Family               |
|-------------------------------------------|
| Building Type Apartment                   |
| Square Footage 1,482 sqft                 |
| Built in 2013                             |
| Taxes \$7,126.93                          |
| Parking Type Underground, Visitor Parking |

## **DESCRIPTION:**

This pristine northwest corner suite on the 32nd floor of the Private Residences at the Hotel Georgia has luxury finishings with water, city & mountain views from floor to ceiling windows. This 2 bedroom & den Air Conditioned corner suite offers almost 1500 square feet of open living area featuring some of the best dining and cocktail experiences.