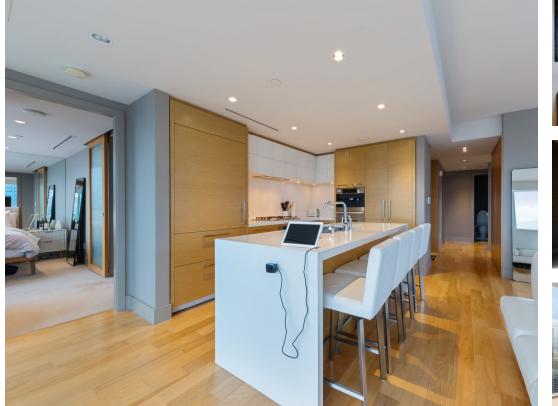

## **DESCRIPTION:**

This pristine northwest corner suite on the 32nd floor of the Private Residences at the Hotel Georgia has luxury finishings with water, city & mountain views from floor to ceiling windows. This 2 bedroom & den Air Conditioned corner suite offers almost 1500 square feet of open living area featuring some of the best dining and cocktail experiences.

These can be at your doorstep when you live at the Private Residences of the Hotel Georgia with privileged Hotel services including valet parking, concierge services, spa treatments & maid services all in the epicentre of the most central of locations in the international business district. Includes great storage locker; parking; salt water indoor pool; spa; large gym; billiard room; meeting room; theatre room; luxury lobby & 24hour concierge.