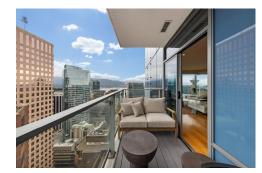

## **DESCRIPTION:**

This pristine northwest corner suite on the 32nd floor of the Private Residences at the Hotel Georgia has luxury finishings with water, city & mountain views from floor to ceiling windows. This 2 bedroom & den Air Conditioned corner suite offers almost 1500 square feet of open living area featuring some of the best dining and cocktail experiences.