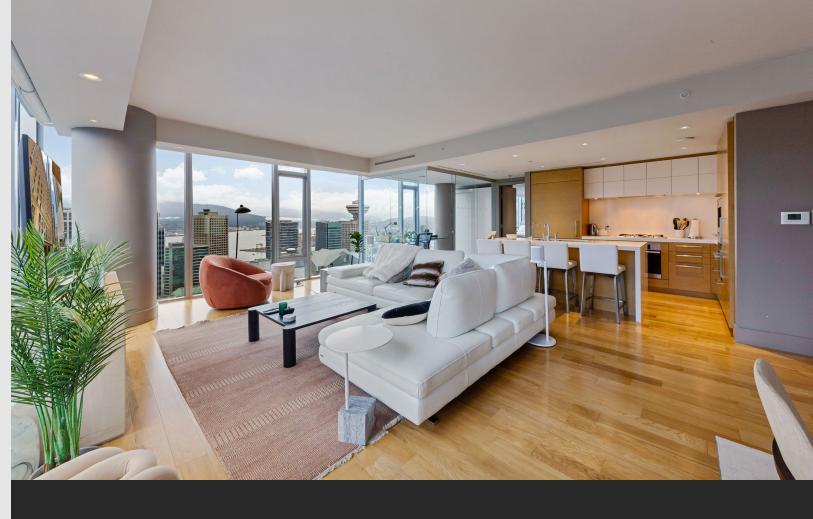

## **DESCRIPTION:**

This pristine northwest corner suite on the 32nd floor of the Private Residences at the Hotel Georgia has luxury finishings with water, city & mountain views from floor to ceiling windows. This 2 bedroom & den Air Conditioned corner suite offers almost 1500 square feet of open living area featuring some of the best dining and cocktail experiences.

These can be at your doorstep when you live at the Private Residences of the Hotel Georgia with privileged Hotel services including valet parking, concierge services, spa treatments & maid services all in the epicentre of the most central of locations in the international business district. Includes great storage locker; parking; salt water indoor pool; spa; large gym; billiard room; meeting room; theatre room; luxury lobby & 24hour concierge.