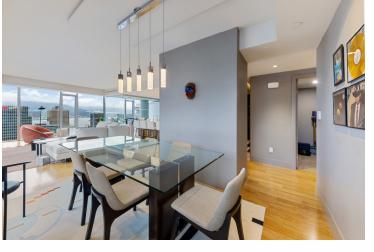

## **DESCRIPTION:**

This pristine northwest corner suite on the 32nd floor of the Private Residences at the Hotel Georgia has luxury finishings with water, city & mountain views from floor to ceiling windows. This 2 bedroom & den Air Conditioned corner suite offers almost 1500 square feet of open living area featuring some of the best dining and cocktail experiences.