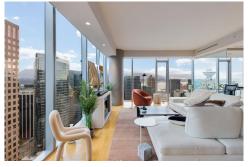

## **DESCRIPTION:**

This pristine northwest corner suite on the 32nd floor of the Private Residences at the Hotel Georgia has luxury finishings with water, city & mountain views from floor to ceiling windows. This 2 bedroom & den Air Conditioned corner suite offers almost 1500 square feet of open living area featuring some of the best dining and cocktail experiences.