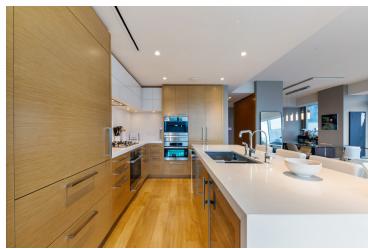

## **DESCRIPTION:**

This pristine northwest corner suite on the 32nd floor of the Private Residences at the Hotel Georgia has luxury finishings with water, city & mountain views from floor to ceiling windows. This 2 bedroom & den Air Conditioned corner suite offers almost 1500 square feet of open living area featuring some of the best dining and cocktail experiences.