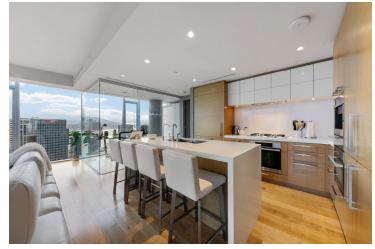

## **DESCRIPTION:**

This pristine northwest corner suite on the 32nd floor of the Private Residences at the Hotel Georgia has luxury finishings with water, city & mountain views from floor to ceiling windows. This 2 bedroom & den Air Conditioned corner suite offers almost 1500 square feet of open living area featuring some of the best dining and cocktail experiences.