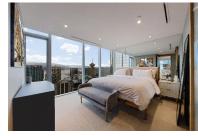

## **DESCRIPTION:**

This pristine northwest corner suite on the 32nd floor of the Private Residences at the Hotel Georgia has luxury finishings with water, city & mountain views from floor to ceiling windows. This 2 bedroom & den Air Conditioned corner suite offers almost 1500 square feet of open living area featuring some of the best dining and cocktail experiences.