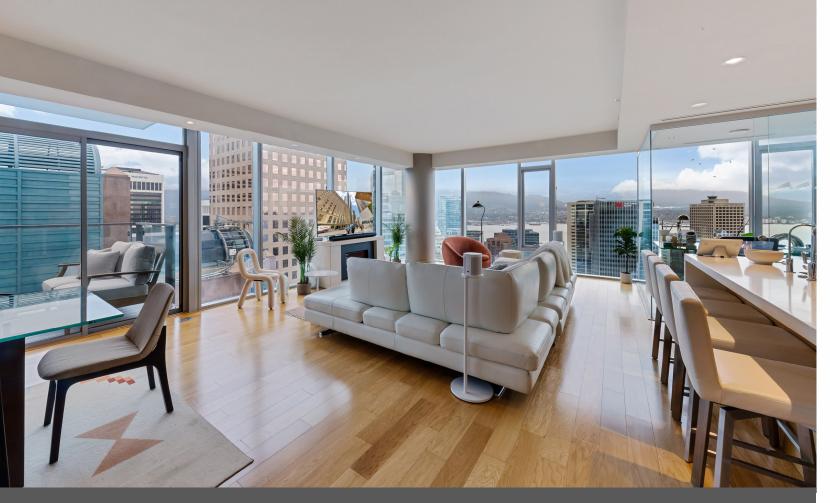

## **DESCRIPTION:**

This pristine northwest corner suite on the 32nd floor of the Private Residences at the Hotel Georgia has luxury finishings with water, city & mountain views from floor to ceiling windows. This 2 bedroom & den Air Conditioned corner suite offers almost 1500 square feet of open living area featuring some of the best dining and cocktail experiences.