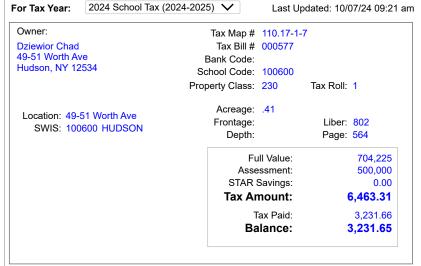

## **HUDSON CITY SCHOOL DISTRICT Columbia County**

PAY TO: Hudson City School District, C/O the Bank of Greene County, PO Box 470 Catskill, NY 12414 (518)

Property and summary tax balance information for the selected parcel is shown to the right. Exemptions are displayed as well if they exist for the property.

To request a signed Tax Certification, click the "Request Signed Certificate" button at the bottom of the page.

Re-enter search conditions

(Hide Bill and Payment Details...)

Tax Description Tax Levy **Taxable Value** Rate / 1000 Tax Amount School Tax 25,458,028 500,000 12.926615 6,463.31 Pmt Date Pavor Check # Tax Paid Fees Paid 08/14/24 Dziewior Chad 0814-00008 3.231.66