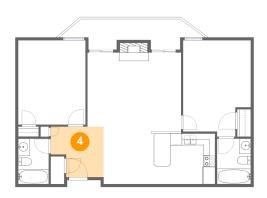

### 4 Floor 1 - Foyer

Dimensions: 9'1" x 8'8"

Area: 69 sq. ft

Counted as living area: Yes

Heated: Yes Finished: Yes Enclosed: Yes Contiguous: Yes Permitted: Yes Wet space: No Addition: No Conversion: No