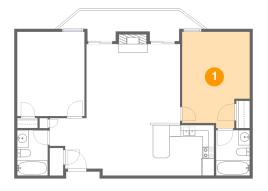

### • Floor 1 - Primary Bedroom

**Dimensions**: 11'7" x 16'6"

**Area:** 174 sq. ft

Counted as living area: Yes

Heated: Yes Finished: Yes Enclosed: Yes Contiguous: Yes Permitted: Yes Wet space: No Addition: No Conversion: No