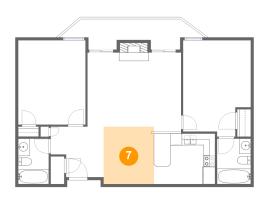

### Floor 1 - Dining Area

**Dimensions:** 8'8" x 9'10"

Area: 86 sq. ft

Counted as living area: Yes

Heated: Yes Finished: Yes Enclosed: Yes Contiguous: Yes Permitted: Yes Wet space: No Addition: No Conversion: No