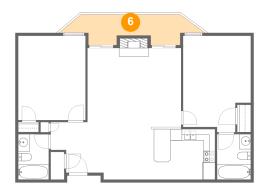

6 Floor 1 - Balcony

Dimensions: 24'3" x 5'2"

Area: 90 sq. ft

Counted as living area: No

Heated: No Finished: Yes Enclosed: No Contiguous: Yes Permitted: Yes Wet space: No Addition: No Conversion: No