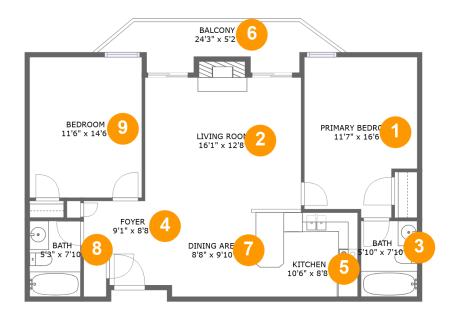

#### **Room dimensions**

Floor 1 Total sqft: 1049 Living area: 949

| # |                 | Dimensions    | sqft       | Counted as living area |
|---|-----------------|---------------|------------|------------------------|
| 1 | Primary Bedroom | 11'7" x 16'6" | 174 sq. ft | Yes                    |
| 2 | Living Room     | 16'1" x 12'8" | 213 sq. ft | Yes                    |
| 3 | Bath            | 5'10" x 7'10" | 45 sq. ft  | Yes                    |
| 4 | Foyer           | 9'1" x 8'8"   | 69 sq. ft  | Yes                    |
| 5 | Kitchen         | 10'6" x 8'8"  | 97 sq. ft  | Yes                    |
| 6 | Balcony         | 24'3" x 5'2"  | 90 sq. ft  | No                     |
| 7 | Dining Area     | 8'8" x 9'10"  | 86 sq. ft  | Yes                    |
| 8 | Bath            | 5'3" x 7'10"  | 41 sq. ft  | Yes                    |
| 9 | Bedroom         | 11'6" x 14'6" | 168 sq. ft | Yes                    |