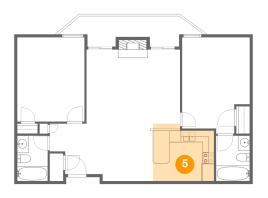

### 5 Floor 1 - Kitchen

Dimensions: 10'6" x 8'8"

Area: 97 sq. ft

Counted as living area: Yes

Heated: Yes Finished: Yes Enclosed: Yes Contiguous: Yes Permitted: Yes Wet space: No Addition: No Conversion: No