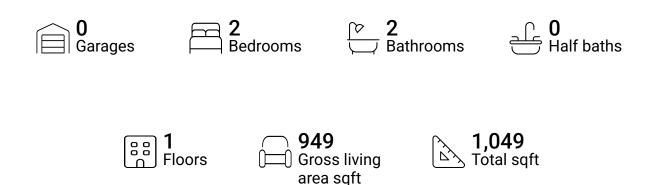

FLOOR 1

### **Property summary**







#### **Room dimensions**

Floor 1 Total sqft: 1049 Living area: 949

| # |                 | Dimensions    | sqft       | Counted as living area |
|---|-----------------|---------------|------------|------------------------|
| 1 | Primary Bedroom | 11'7" x 16'6" | 174 sq. ft | Yes                    |
| 2 | Living Room     | 16'1" x 12'8" | 213 sq. ft | Yes                    |
| 3 | Bath            | 5'10" x 7'10" | 45 sq. ft  | Yes                    |
| 4 | Foyer           | 9'1" x 8'8"   | 69 sq. ft  | Yes                    |
| 5 | Kitchen         | 10'6" x 8'8"  | 97 sq. ft  | Yes                    |
| 6 | Balcony         | 24'3" x 5'2"  | 90 sq. ft  | No                     |
| 7 | Dining Area     | 8'8" x 9'10"  | 86 sq. ft  | Yes                    |
| 8 | Bath            |