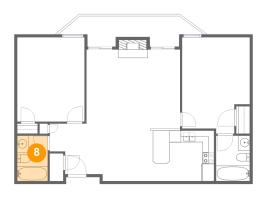

#### Floor 1 - Bath

Dimensions: 5'3" x 7'10"

Area: 41 sq. ft

Counted as living area: Yes

Heated: Yes Finished: Yes Enclosed: Yes Contiguous: Yes Permitted: Yes Wet space: Yes Addition: No Conversion: No