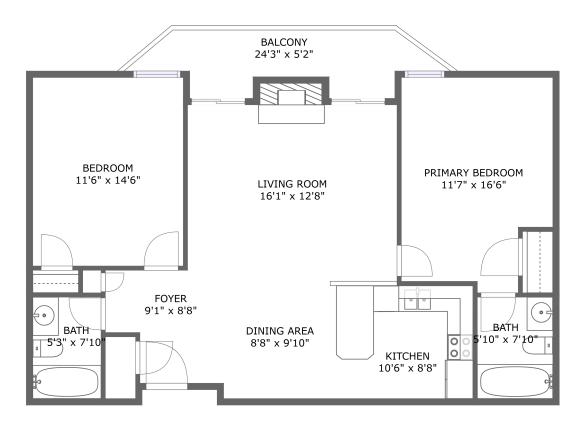

FLOOR 1

#### **Room dimensions**

Floor 1 Total sqft: 1049 Living area: 949

| # |                 | Dimensions    | sqft       | Counted as living area |
|---|-----------------|---------------|------------|------------------------|
| 1 | Primary Bedroom | 11'7" x 16'6" | 174 sq. ft | Yes                    |
| 2 | Living Room     | 16'1" x 12'8" | 213 sq. ft | Yes                    |
| 3 | Bath            | 5'10" x 7'10" | 45 sq. ft  | Yes                    |
| 4 | Foyer           | 9'1" x 8'8"   | 69 sq. ft  | Yes                    |
| 5 | Kitchen         | 10'6" x 8'8"  | 97 sq. ft  | Yes                    |
| 6 | Balcony         | 24'3" x 5'2"  | 90 sq. ft  | No                     |
| 7 | Dining Area     | 8'8" x 9'10"  | 86 sq. ft  | Yes                    |
| 8 | Bath            | 5'3" x 7'10"  | 41 sq. ft  | Yes                    |
| 9 | Bedroom         | 11'6" x 14'6" | 168 sq. ft | Yes                    |