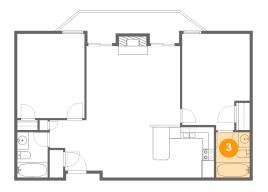

3 Floor 1 - Bath

**Dimensions**: 5'10" x 7'10"

Area: 45 sq. ft

Counted as living area: Yes

Heated: Yes Finished: Yes Enclosed: Yes Contiguous: Yes Permitted: Yes Wet space: Yes Addition: No Conversion: No