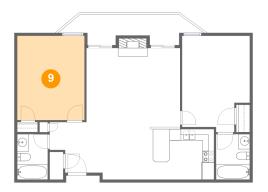

### 9

#### Floor 1 - Bedroom

Dimensions: 11'6" x 14'6"

**Area:** 168 sq. ft

Counted as living area: Yes

Heated: Yes Finished: Yes Enclosed: Yes Contiguous: Yes Permitted: Yes Wet space: No Addition: No Conversion: No