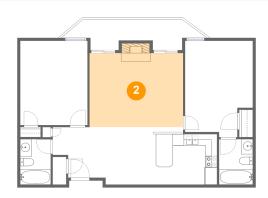

### Floor 1 - Living Room

Dimensions: 16'1" x 12'8"

Area: 213 sq. ft

Counted as living area: Yes

Heated: Yes Finished: Yes Enclosed: Yes Contiguous: Yes Permitted: Yes Wet space: No Addition: No Conversion: No