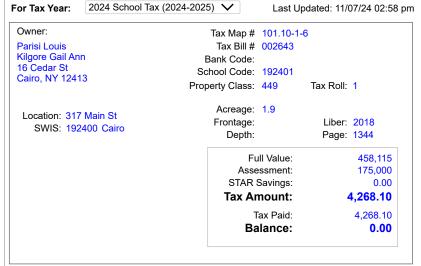

PAY TO: Cairo Durham CSD Tax Collector, POB 10, Cairo, NY 12413 (518) 622-8534 ext. 25140

Property and summary tax balance information for the selected parcel is shown to the right. Exemptions are displayed as well if they exist for the property.

To request a signed Tax Certification, click the "Request Signed Certificate" button at the bottom of the page.

Re-enter search conditions

(Hide Bill and Payment Details...)

Tax Description Tax Levy **Taxable Value** Rate / 1000 Tax Amount School tax 16,700,576 175,000 24.357446 4,262.55 LibraryTax 21,745 175,000 0.031717 5.55 **Pmt Date** Payor Check # Tax Paid Fees Paid 09/11/24 Parisi Louis 0911-00005 4,268.10