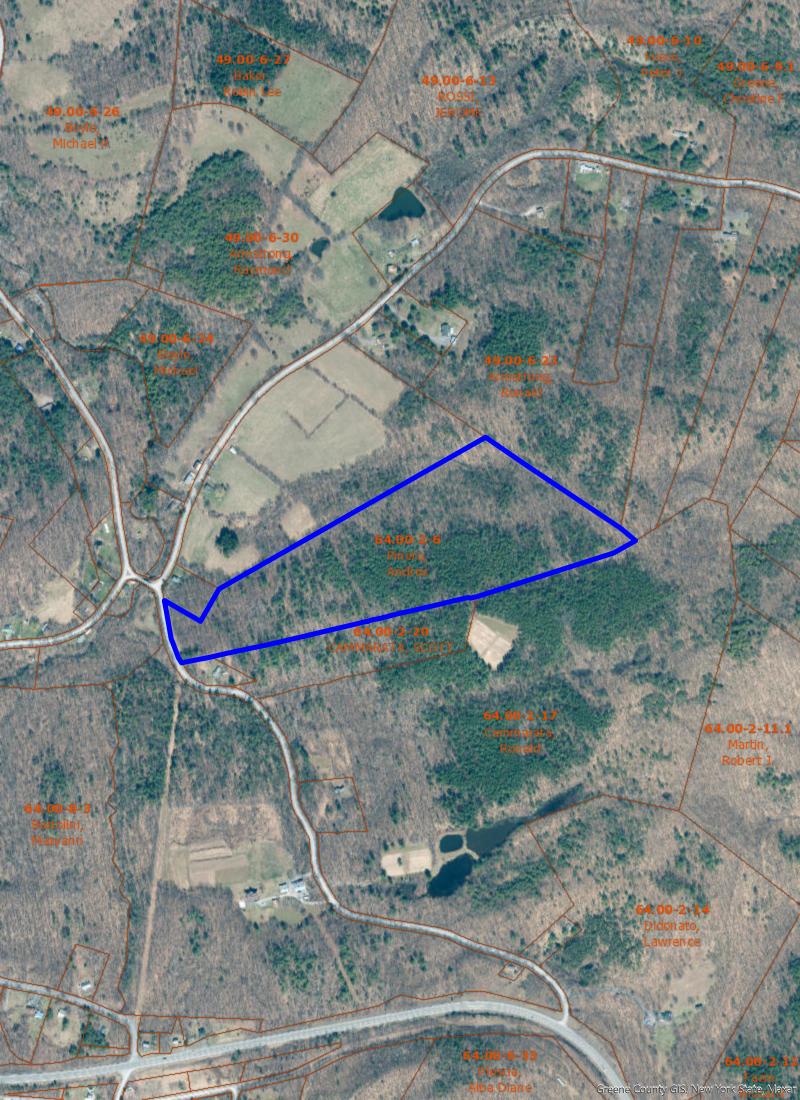

Town (Taxable) Durham

64.00-2-6 Tax Map ID Lot Sq Ft (approx) 1489316

> Lot Acres (approx) 34.1900

DOM 0

See Additional Pictures

Access

Road As per survey **Buildings** Yes, a dilapidated cabin.

**Frontage** 

**Land Perc** Land Flat, gentle slope with driveway/road. Yes

Description

**Public Records** 

**Town Tax** School Tax \$1111.27 \$895.75 \$119300.00 Assessment \$49500 **Assessors** 

Re-select from your matching property list

Owner: Tax Map # 64.00-2-6 Pinero Andres Tax Bill # 006313 Laopanich Ozgur Bank Code: 1450 Richmond Rd School Code: 192401 Staten Island, NY 10304 Property Class: 240 Tax Roll: 1 Acreage: 32 Location: 268 Hervey Street Rd Liber: 2023 Frontage: SWIS: 193000 Durham Depth: Page: 2203 Full Value: 119,300 Assessment: 49,500 STAR Savings: 0.00 **Tax Amount:** 1,111.27 Tax Paid: 0.00 Balance: 1,111.27