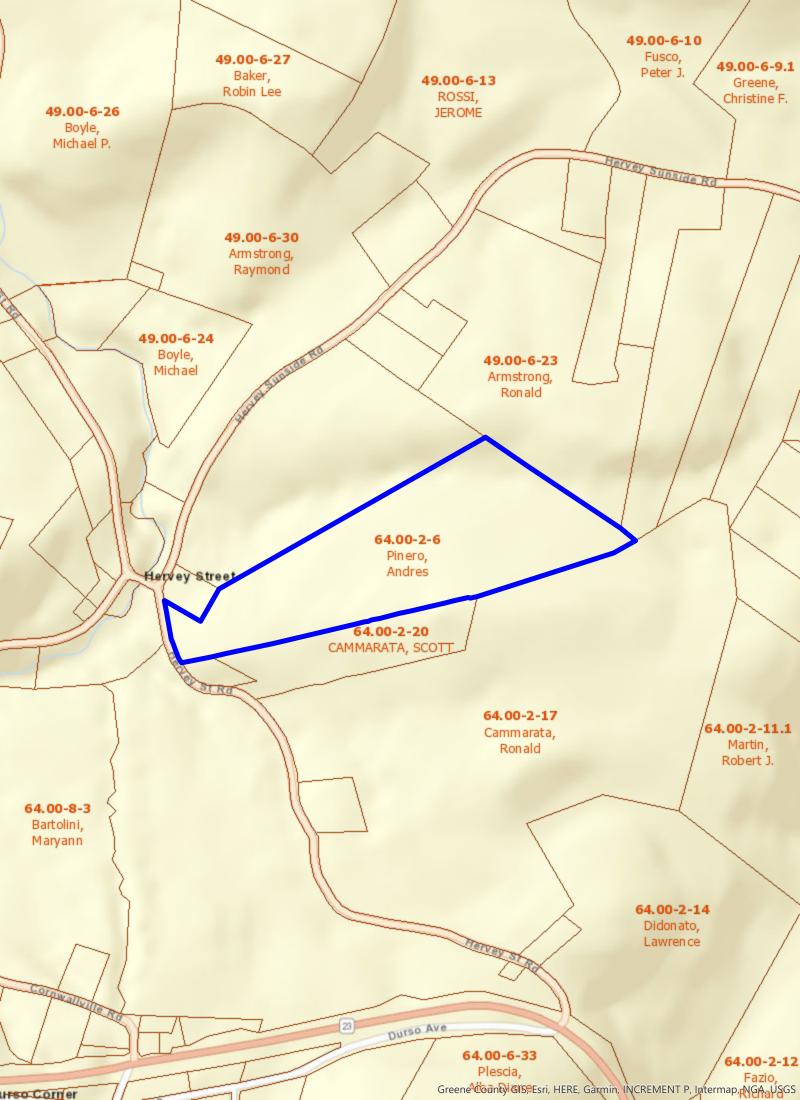

Town (Taxable) Durham

64.00-2-6 Tax Map ID Lot Sq Ft (approx) 1489316

> Lot Acres (approx) 34.1900

DOM 0

See Additional Pictures

Access

Road As per survey **Buildings** Yes, a dilapidated cabin.

**Frontage** 

**Land Perc** Land Flat, gentle slope with driveway/road. Yes

Description

**Public Records** 

**Town Tax** School Tax \$1111.27 \$895.75 \$119300.00 Assessment \$49500 **Assessors** 

Re-select from your matching property list

Owner: Tax Map # 64.00-2-6 Pinero Andres Tax Bill # 006313 Laopanich Ozgur Bank Code: 1450 Richmond Rd School Code: 192401 Staten Island, NY 10304 Property Class: 240 Tax Roll: 1 Acreage: 32 Location: 268 Hervey Street Rd Liber: 2023 Frontage: SWIS: 193000 Durham Depth: Page: 2203 Full Value: 119,300 Assessment: 49,500 STAR Savings: 0.00 **Tax Amount:** 1,111.27 Tax Paid: 0.00 Balance: 1,111.27