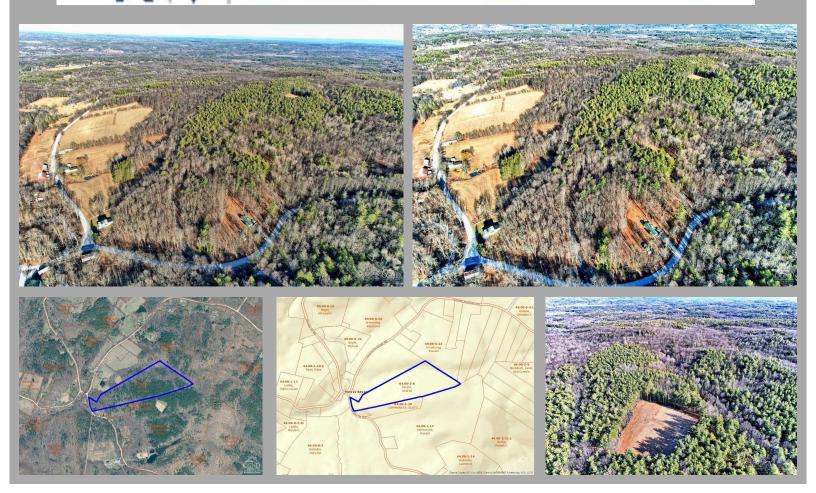

#### \$299,900

ML#: 155783

Type: Land

**Lot - Acres (approx):** 34.1900

Lot - Sq Ft (approx): 1489316

Remarks - A Beautiful 34.2 Acre Parcel of Land with an Old Dilapidated Cabin. The property is in the charming rural area of Durham. Currently, there's a road, electricity, 1 well, 2 cleared sites, septic plans, and constructions plans for up to 8 luxury container homes. It has great proximity to the area's destinations and attractions as it's only 12 minutes to Windham Ski Mountain, 20 minutes to Hunter Ski Mountain, 6 minutes to Zoom Flume Water Park, 20 minutes to Green Lake, 22 minutes to Colgate Lake, 30 minutes to North-South Lake State Campground, & 20 minutes to Dutchman's Landing Park & the Hudson River. It's a wonderful parcel to build a dream home on or a family retreat. Play, hike, recreate, hunt, and farm on this wonderful landscape. Or, develop the parcel for camping, glamping, mini-homes, yurts, multi-family housing, or an agri-business. It's a Great Investment or a Beautiful Retreat! View our drone aerial photography, 3D virtual sky tours, and our multi-media website of the property.

#### School District Cairo-Durham

Directions From Cairo, take Route 23 West, make a right onto Hervey Street Rd, property is on the right #268.

Marketing Remark A Beautiful 34.2 Acre Parcel of Land with an Old Dilapidated Cabin. The property is in the charming rural area of Durham. Currently, there's a road, electricity, 1 well, 2 cleared sites, septic plans, and constructions plans for up to 8 luxury container homes. It has great proximity to the area's destinations and attractions as it's only 12 minutes to Windham Ski Mountain, 20 minutes to Hunter Ski Mountain, 6 minutes to Zoom Flume Water Park, 20 minutes to Green Lake, 22 minutes to Colgate Lake, 30 minutes to North-South Lake State Campground, & 20 minutes to Dutchman's Landing Park & the Hudson River. It's a wonderful parcel to build a dream home on or a family retreat. Play, hike, recreate, hunt, and farm on this wonderful landscape. Or, develop the parcel for camping, glamping, mini-homes, yurts, multi-family housing, or an agri-business. It's a Great Investment or a Beautiful Retreat! View our drone aerial photography, 3D virtual sky tours, and our multi-media website of the property.