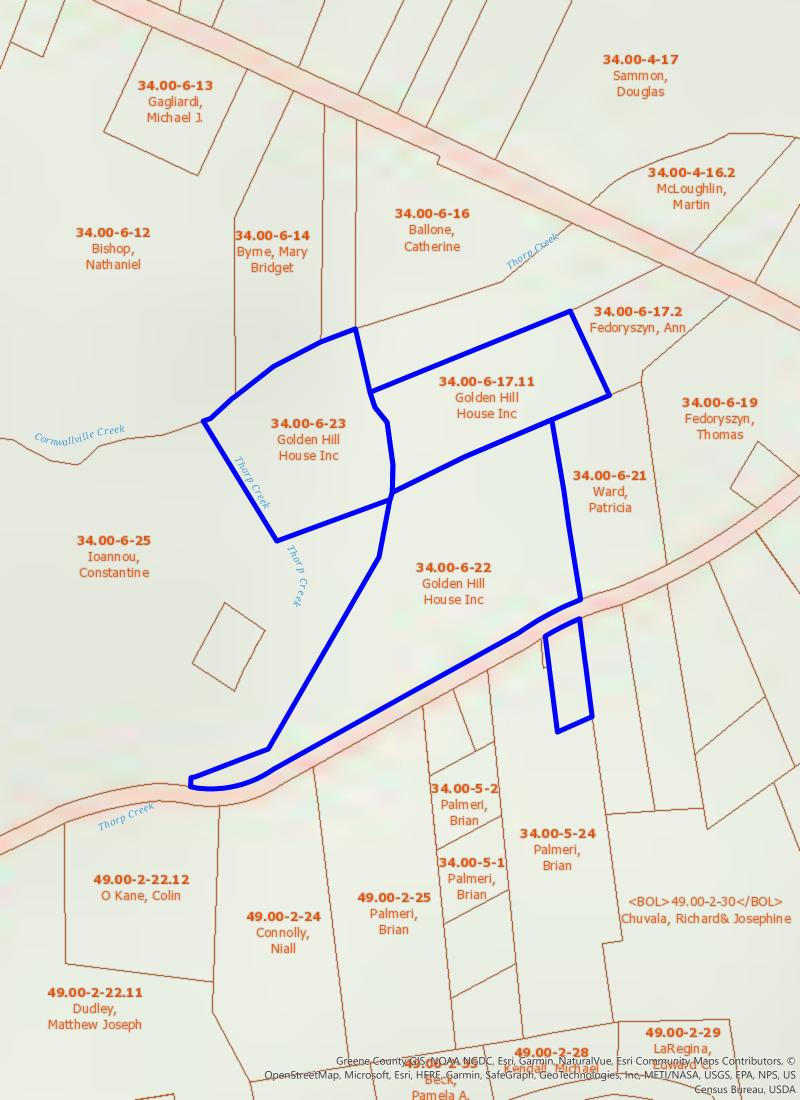

### \$2,300,000

ML#: 155186

Type: Commercial

**Approx Fin SqFt:** 18806

**Lot - Sq Ft (approx):** 913018

Lot - Acres (approx): 20.9600

Remarks - An Extraordinary Resort in Greene County! We present Gavin's Irish Country Inn. It's an Historic and Premier 3rd Generation Owned & Operated Resort, Inn, Pub, & Restaurant in Durham, NY. This Amazing and Prestigious Offering includes 4 parcels of land with a total of 20.96 acres with beautiful and stunning landscapes, creeks and waterfalls, nature trails, a nostalgic and delightful motel with 56 units, a bar, a dining hall, a restaurant, a commercial kitchen, an outdoor pool, an outdoor stage, outdoor seating areas, & a playground. There are 2 beautiful creeks - Cornwallville Creek & Thorp Creek. View our stunning pictures of the gorgeous waterfalls. The motel encompasses 56 units-approximately 61 bedrooms, 10 buildings, suites, cottages, efficiencies, family rooms, standard and deluxe rooms, a reception area, a retail area, a dining area, a restaurant, a dining hall, a commercial kitchen, and a pub. The seating capacity in the dining room is approximately 120, 60 to 80 in the smaller dining area-called the Tea Room, 80 to 100 in the pub(max capacity is 120 in the pub), and outdoor seating up to 110. There are 8 additional parcels for sale with 19.08 acres and 2 single-family homes: one with 5 bedrooms and 2 1/2 baths and one with 3 bedrooms and 2 1/2 baths. It has great proximity to the area's attractions and destinations as it's 15 minutes to Windham Ski Mountain, 5 minutes to Zoom Flume Water Park, 25 minutes to Hunter Ski Mountain, 25 minutes to the Hudson River, 25 minutes to Dutchman's Landing Park/the Historic Catskill Point, 20 minutes to Green Lake, 30 minutes to Colgate Lake, & 45 minutes to Howe Caverns. View our 3D virtual tours of the motel and the properties, our drone aerial photography, and our 3D virtual sky tours.

#### School District Cairo-Durham

**Directions** From Cairo, take Route 23 West, make a right onto Route 145, make a left onto Golden Hill Rd, the resort is on the right. **Marketing Remark** An Extraordinary Resort in Greene County! We present Gavin's Irish Country Inn. It's an Historic and Premier 3rd Generation Owned & Operated Resort, Inn, Pub, & Restaurant in Durham, NY. This Amazing and Prestigious Offering includes 4 parcels of land with a total of 20.96 acres with beautiful and stunning landscapes, creeks and waterfalls, nature trails, a nostalgic and delightful motel with 56 units, a bar, a dining hall, a restaurant, a commercial kitchen, an outdoor pool, an outdoor stage, outdoor seating areas, & a playground. There are 2 beautiful creeks - Cornwallville Creek & Thorp Creek. View our stunning pictures of the gorgeous waterfalls. The motel encompasses 56 units-approximately 61 bedrooms, 10 buildings, suites, cottages, efficiencies, family rooms, standard and deluxe rooms, a reception area, a retail area, a dining area, a restaurant, a dining hall, a commercial kitchen, and a pub. The seating capacity in the dining room is approximately 120, 60 to 80 in the smaller dining area-called the Tea Room, 80 to 100 in the pub(max capacity is 120 in the pub), and outdoor seating up to 110. There are 8 additional parcels for sale with 19.08 acres and 2 single-family homes: one with 5 bedrooms and 2 1/2 baths and one with 3 bedrooms and 2 1/2 baths. It has great proximity to the area's attractions and destinations as it's 15 minutes to Windham Ski Mountain, 5 minutes to Zoom Flume Water Park, 25 minutes to Hunter Ski Mountain, 25 minutes to the Hudson River, 25 minutes to Dutchman's Landing Park/the Historic Catskill Point, 20 minutes to Green Lake, 30 minutes to Colgate Lake, & 45 minutes to Howe Caverns. View our 3D virtual tours of the motel and the properties, our drone aerial photography, and our 3D virtual sky tours.

**General Remarks:** An Extraordinary Resort in Greene County! We present Gavin's Irish Country Inn. It's an Historic and Premier 3rd Generation Owned & Operated Resort, Inn, Pub, & Restaurant in Durham, NY. This Amazing and Prestigious Offering includes 4 parcels of land with a total of 20.96 acres with beautiful and stunning landscapes, creeks and waterfalls, nature trails, a nostalgic and delightful motel with 56 units, a bar, a dining hall, a restaurant, a commercial kitchen, an outdoor pool, an outdoor stage, outdoor seating areas, & a playground. There are 2 beautiful creeks - Cornwallville Creek & Thorp Creek. View our stunning pictures of the gorgeous waterfalls. The motel encompasses 56 units-approximately 61 bedrooms, 10 buildings, suites, cottages, efficiencies, family rooms, standard and deluxe rooms, a reception area, a retail area, a dining area, a restaurant, a dining hall, a commercial kitchen, and a pub. The seating capacity in the dining room is approximately 120, 60 to 80 in the smaller dining area-called the Tea Room, 80 to 100 in the pub(max capacity is 120 in the pub), and outdoor seating up to 110. There are 8 additional parcels for sale with 19.08 acres and 2 single-family homes: one with 5 bedrooms and 2 1/2 baths and one with 3 bedrooms and 2 1/2 baths. It has great proximity to the area's attractions and destinations as it's 15 minutes to Windham Ski Mountain, 5 minutes to Zoom Flume Water Park, 25 minutes to Hunter Ski Mountain, 25 minutes to the Hudson River, 25 minutes to Dutchman's Landing Park/the Historic Catskill Point, 20 minutes to Green Lake, 30 minutes to Colgate Lake, & 45 minutes to Howe Caverns. View our 3D virtual tours of the motel and the properties, our drone aerial photography, and our 3D virtual sky tours.