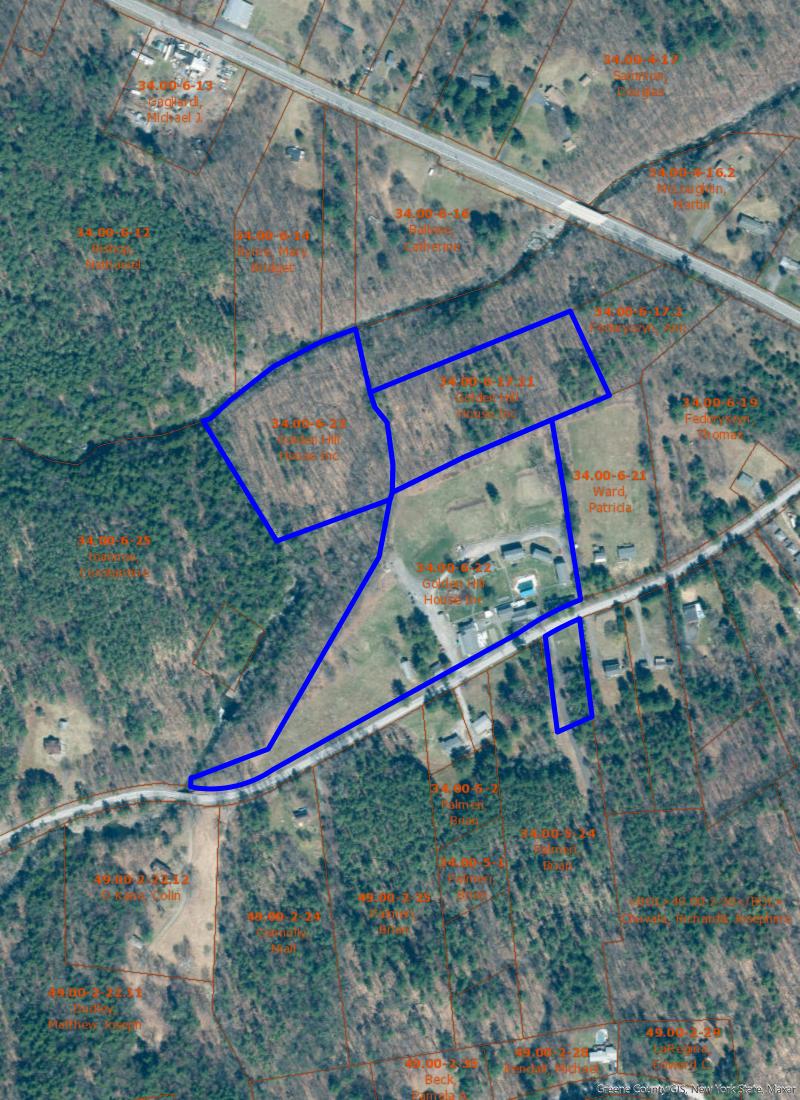

### \$2,300,000

ML#: 155186

Type: Commercial

**Approx Fin SqFt:** 18806

**Lot - Sq Ft (approx):** 913018

Lot - Acres (approx): 20.9600

Remarks - An Extraordinary Resort in Greene County! We present Gavin's Irish Country Inn. It's an Historic and Premier 3rd Generation Owned & Operated Resort, Inn, Pub, & Restaurant in Durham, NY. This Amazing and Prestigious Offering includes 4 parcels of land with a total of 20.96 acres with beautiful and stunning landscapes, creeks and waterfalls, nature trails, a nostalgic and delightful motel with 56 units, a bar, a dining hall, a restaurant, a commercial kitchen, an outdoor pool, an outdoor stage, outdoor seating areas, & a playground. There are 2 beautiful creeks - Cornwallville Creek & Thorp Creek. View our stunning pictures of the gorgeous waterfalls. The motel encompasses 56 units-approximately 61 bedrooms, 10 buildings, suites, cottages, efficiencies, family rooms, standard and deluxe rooms, a reception area, a retail area, a dining area, a restaurant, a dining hall, a commercial kitchen, and a pub. The seating capacity in the dining room is approximately 120, 60 to 80 in the smaller dining area-called the Tea Room, 80 to 100 in the pub(max capacity is 120 in the pub), and outdoor seating up to 110. There are 8 additional parcels for sale with 19.08 acres and 2 single-family homes: one with 5 bedrooms and 2 1/2 baths and one with 3 bedrooms and 2 1/2 baths. It has great proximity to the area's attractions and destinations as it's 15 minutes to Windham Ski Mountain, 5 minutes to Zoom Flume Water Park, 25 minutes to Hunter Ski Mountain, 25 minutes to the Hudson River, 25 minutes to Dutchman's Landing Park/the Historic Catskill Point, 20 minutes to Green Lake, 30 minutes to Colgate Lake, & 45 minutes to Howe Caverns. View our 3D virtual tours of the motel and the properties, our drone aerial photography, and our 3D virtual sky tours.

#### School District Cairo-Durham

**Directions** From Cairo, take Route 23 West, make a right onto Route 145, make a left onto Golden Hill Rd, the resort is on the right. **Marketing Remark** An Extraordinary Resort in Greene County! We present Gavin's Irish Country Inn. It's an Historic and Premier 3rd Generation Owned & Operated Resort, Inn, Pub, & Restaurant in Durham, NY. This Amazing and Prestigious Offering includes 4 parcels of land with a total of 20.96 acres with beautiful and stunning landscapes, creeks and waterfalls, nature trails, a nostalgic and delightful motel with 56 units, a bar, a dining hall, a restaurant, a commercial kitchen, an outdoor pool, an outdoor stage, outdoor seating areas, & a playground. There are 2 beautiful creeks - Cornwallville Creek & Thorp Creek. View our stunning pictures of the gorgeous waterfalls. The motel encompasses 56 units-approximately 61 bedrooms, 10 buildings, suites, cottages, efficiencies, family rooms, standard and deluxe rooms, a reception area, a retail area, a dining area, a restaurant, a dining hall, a commercial kitchen, and a pub. The seating capacity in the dining room is approximately 120, 60 to 80 in the smaller dining area-called the Tea Room, 80 to 100 in the pub(max capacity is 120 in the pub), and outdoor seating up to 110. There are 8 additional parcels for sale with 19.08 acres and 2 single-family homes: one with 5 bedrooms and 2 1/2 baths and one with 3 bedrooms and 2 1/2 baths. It has great proximity to the area's attractions and destinations as it's 15 minutes to Windham Ski Mountain, 5 minutes to Zoom Flume Water Park, 25 minutes to Hunter Ski Mountain, 25 minutes to the Hudson River, 25 minutes to Dutchman's Landing Park/the Historic Catskill Point, 20 minutes to Green Lake, 30 minutes to Colgate Lake, & 45 minutes to Howe Caverns. View our 3D virtual tours of the motel and the properties, our drone aerial photography, and our 3D virtual sky tours.

**General Remarks:** An Extraordinary Resort in Greene County! We present Gavin's Irish Country Inn. It's an Historic and Premier 3rd Generation Owned & Operated Resort, Inn, Pub, & Restaurant in Durham, NY. This Amazing and Prestigious Offering includes 4 parcels of land with a total of 20.96 acres with beautiful and stunning landscapes, creeks and waterfalls, nature trails, a nostalgic and delightful motel with 56 units, a bar, a dining hall, a restaurant, a commercial kitchen, an outdoor pool, an outdoor stage, outdoor seating areas, & a playground. There are 2 beautiful creeks - Cornwallville Creek & Thorp Creek. View our stunning pictures of the gorgeous waterfalls. The motel encompasses 56 units-approximately 61 bedrooms, 10 buildings, suites, cottages, efficiencies, family rooms, standard and deluxe rooms, a reception area, a retail area, a dining area, a restaurant, a dining hall, a commercial kitchen, and a pub. The seating capacity in the dining room is approximately 120, 60 to 80 in the smaller dining area-called the Tea Room, 80 to 100 in the pub(max capacity is 120 in the pub), and outdoor seating up to 110. There are 8 additional parcels for sale with 19.08 acres and 2 single-family homes: one with 5 bedrooms and 2 1/2 baths and one with 3 bedrooms and 2 1/2 baths. It has great proximity to the area's attractions and destinations as it's 15 minutes to Windham Ski Mountain, 5 minutes to Zoom Flume Water Park, 25 minutes to Hunter Ski Mountain, 25 minutes to the Hudson River, 25 minutes to Dutchman's Landing Park/the Historic Catskill Point, 20 minutes to Green Lake, 30 minutes to Colgate Lake, & 45 minutes to Howe Caverns. View our 3D virtual tours of the motel and the properties, our drone aerial photography, and our 3D virtual sky tours.