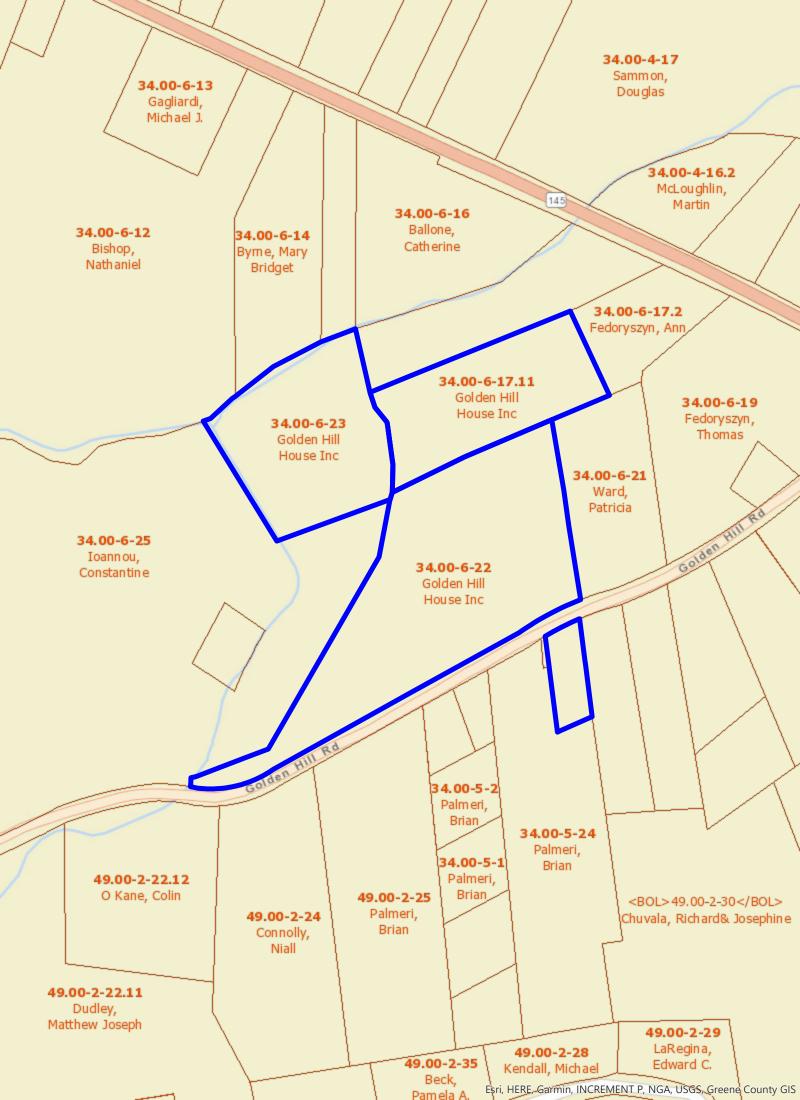

### \$2,300,000

ML#: 155186

Type: Commercial

**Approx Fin SqFt:** 18806

**Lot - Sq Ft (approx):** 913018

Lot - Acres (approx): 20.9600

Remarks - An Extraordinary Resort in Greene County! We present Gavin's Irish Country Inn. It's an Historic and Premier 3rd Generation Owned & Operated Resort, Inn, Pub, & Restaurant in Durham, NY. This Amazing and Prestigious Offering includes 4 parcels of land with a total of 20.96 acres with beautiful and stunning landscapes, creeks and waterfalls, nature trails, a nostalgic and delightful motel with 56 units, a bar, a dining hall, a restaurant, a commercial kitchen, an outdoor pool, an outdoor stage, outdoor seating areas, & a playground. There are 2 beautiful creeks - Cornwallville Creek & Thorp Creek. View our stunning pictures of the gorgeous waterfalls. The motel encompasses 56 units-approximately 61 bedrooms, 10 buildings, suites, cottages, efficiencies, family rooms, standard and deluxe rooms, a reception area, a retail area, a dining area, a restaurant, a dining hall, a commercial kitchen, and a pub. The seating capacity in the dining room is approximately 120, 60 to 80 in the smaller dining area-called the Tea Room, 80 to 100 in the pub(max capacity is 120 in the pub), and outdoor seating up to 110. There are 8 additional parcels for sale with 19.08 acres and 2 single-family homes: one with 5 bedrooms and 2 1/2 baths and one with 3 bedrooms and 2 1/2 baths. It has great proximity to the area's attractions and destinations as it's 15 minutes to Windham Ski Mountain, 5 minutes to Zoom Flume Water Park, 25 minutes to Hunter Ski Mountain, 25 minutes to the Hudson River, 25 minutes to Dutchman's Landing Park/the Historic Catskill Point, 20 minutes to Green Lake, 30 minutes to Colgate Lake, & 45 minutes to Howe Caverns. View our 3D virtual tours of the motel and the properties, our drone aerial photography, and our 3D virtual sky tours.

#### School District Cairo-Durham

**Directions** From Cairo, take Route 23 West, make a right onto Route 145, make a left onto Golden Hill Rd, the resort is on the right. **Marketing Remark** An Extraordinary Resort in Greene County! We present Gavin's Irish Country Inn. It's an Historic and Premier 3rd Generation Owned & Operated Resort, Inn, Pub, & Restaurant in Durham, NY. This Amazing and Prestigious Offering includes 4 parcels of land with a total of 20.96 acres with beautiful and stunning landscapes, creeks and waterfalls, nature trails, a nostalgic and delightful motel with 56 units, a bar, a dining hall, a restaurant, a commercial kitchen, an outdoor pool, an outdoor stage, outdoor seating areas, & a playground. There are 2 beautiful creeks - Cornwallville Creek & Thorp Creek. View our stunning pictures of the gorgeous waterfalls. The motel encompasses 56 units-approximately 61 bedrooms, 10 buildings, suites, cottages, efficiencies, family rooms, standard and deluxe rooms, a reception area, a retail area, a dining area, a restaurant, a dining hall, a commercial kitchen, and a pub. The seating capacity in the dining room is approximately 120, 60 to 80 in the smaller dining area-called the Tea Room, 80 to 100 in the pub(max capacity is 120 in the pub), and outdoor seating up to 110. There are 8 additional parcels for sale with 19.08 acres and 2 single-family homes: one with 5 bedrooms and 2 1/2 baths and one with 3 bedrooms and 2 1/2 baths. It has great proximity to the area's attractions and destinations as it's 15 minutes to Windham Ski Mountain, 5 minutes to Zoom Flume Water Park, 25 minutes to Hunter Ski Mountain, 25 minutes to the Hudson River, 25 minutes to Dutchman's Landing Park/the Historic Catskill Point, 20 minutes to Green Lake, 30 minutes to Colgate Lake, & 45 minutes to Howe Caverns. View our 3D virtual tours of the motel and the properties, our drone aerial photography, and our 3D virtual sky tours.

**General Remarks:** An Extraordinary Resort in Greene County! We present Gavin's Irish Country Inn. It's an Historic and Premier 3rd Generation Owned & Operated Resort, Inn, Pub, & Restaurant in Durham, NY. This Amazing and Prestigious Offering includes 4 parcels of land with a total of 20.96 acres with beautiful and stunning landscapes, creeks and waterfalls, nature trails, a nostalgic and delightful motel with 56 units, a bar, a dining hall, a restaurant, a commercial kitchen, an outdoor pool, an outdoor stage, outdoor seating areas, & a playground. There are 2 beautiful creeks - Cornwallville Creek & Thorp Creek. View our stunning pictures of the gorgeous waterfalls. The motel encompasses 56 units-approximately 61 bedrooms, 10 buildings, suites, cottages, efficiencies, family rooms, standard and deluxe rooms, a reception area, a retail area, a dining area, a restaurant, a dining hall, a commercial kitchen, and a pub. The seating capacity in the dining room is approximately 120, 60 to 80 in the smaller dining area-called the Tea Room, 80 to 100 in the pub(max capacity is 120 in the pub), and outdoor seating up to 110. There are 8 additional parcels for sale with 19.08 acres and 2 single-family homes: one with 5 bedrooms and 2 1/2 baths and one with 3 bedrooms and 2 1/2 baths. It has great proximity to the area's attractions and destinations as it's 15 minutes to Windham Ski Mountain, 5 minutes to Zoom Flume Water Park, 25 minutes to Hunter Ski Mountain, 25 minutes to the Hudson River, 25 minutes to Dutchman's Landing Park/the Historic Catskill Point, 20 minutes to Green Lake, 30 minutes to Colgate Lake, & 45 minutes to Howe Caverns. View our 3D virtual tours of the motel and the properties, our drone aerial photography, and our 3D virtual sky tours.