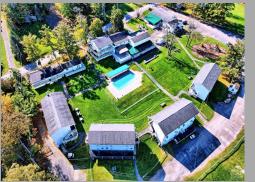

### \$2,300,000

ML#: 155186

Type: Commercial

**Approx Fin SqFt:** 18806

**Lot - Sq Ft (approx):** 913018

Lot - Acres (approx): 20.9600

Remarks - An Extraordinary Resort in Greene County! We present Gavin's Irish Country Inn. It's an Historic and Premier 3rd Generation Owned & Operated Resort, Inn, Pub, & Restaurant in Durham, NY. This Amazing and Prestigious Offering includes 4 parcels of land with a total of 20.96 acres with beautiful and stunning landscapes, creeks and waterfalls, nature trails, a nostalgic and delightful motel with 56 units, a bar, a dining hall, a restaurant, a commercial kitchen, an outdoor pool, an outdoor stage, outdoor seating areas, & a playground. There are 2 beautiful creeks - Cornwallville Creek & Thorp Creek. View our stunning pictures of the gorgeous waterfalls. The motel encompasses 56 units-approximately 61 bedrooms, 10 buildings, suites, cottages, efficiencies, family rooms, standard and deluxe rooms, a reception area, a retail area, a dining area, a restaurant, a dining hall, a commercial kitchen, and a pub. The seating capacity in the dining room is approximately 120, 60 to 80 in the smaller dining area-called the Tea Room, 80 to 100 in the pub(max capacity is 120 in the pub), and outdoor seating up to 110. There are 8 additional parcels for sale with 19.08 acres and 2 single-family homes: one with 5 bedrooms and 2 1/2 baths and one with 3 bedrooms and 2 1/2 baths. It has great proximity to the area's attractions and destinations as it's 15 minutes to Windham Ski Mountain, 5 minutes to Zoom Flume Water Park, 25 minutes to Hunter Ski Mountain, 25 minutes to the Hudson River, 25 minutes to Dutchman's Landing Park/the Historic Catskill Point, 20 minutes to Green Lake, 30 minutes to Colgate Lake, & 45 minutes to Howe Caverns. View our 3D virtual tours of the motel and the properties, our drone aerial photography, and our 3D virtual sky tours.

#### School District Cairo-Durham

**Directions** From Cairo, take Route 23 West, make a right onto Route 145, make a left onto Golden Hill Rd, the resort is on the right. **Marketing Remark** An Extraordinary Resort in Greene County! We present Gavin's Irish Country Inn. It's an Historic and Premier 3rd Generation Owned & Operated Resort, Inn, Pub, & Restaurant in Durham, NY. This Amazing and Prestigious Offering includes 4 parcels of land with a total of 20.96 acres with beautiful and stunning landscapes, creeks and waterfalls, nature trails, a nostalgic and delightful motel with 56 units, a bar, a dining hall, a restaurant, a commercial kitchen, an outdoor pool, an outdoor stage, outdoor seating areas, & a playground. There are 2 beautiful creeks - Cornwallville Creek & Thorp Creek. View our stunning pictures of the gorgeous waterfalls. The motel encompasses 56 units-approximately 61 bedrooms, 10 buildings, suites, cottages, efficiencies, family rooms, standard and deluxe rooms, a reception area, a retail area, a dining area, a restaurant, a dining hall, a commercial kitchen, and a pub. The seating capacity in the dining room is approximately 120, 60 to 80 in the smaller dining area-called the Tea Room, 80 to 100 in the pub(max capacity is 120 in the pub), and outdoor seating up to 110. There are 8 additional parcels for sale with 19.08 acres and 2 single-family homes: one with 5 bedrooms and 2 1/2 baths and one with 3 bedrooms and 2 1/2 baths. It has great proximity to the area's attractions and destinations as it's 15 minutes to Windham Ski Mountain, 5 minutes to Zoom Flume Water Park, 25 minutes to Hunter Ski Mountain, 25 minutes to the Hudson River, 25 minutes to Dutchman's Landing Park/the Historic Catskill Point, 20 minutes to Green Lake, 30 minutes to Colgate Lake, & 45 minutes to Howe Caverns. View our 3D virtual tours of the motel and the properties, our drone aerial photography, and our 3D virtual sky tours.

**General Remarks:** An Extraordinary Resort in Greene County! We present Gavin's Irish Country Inn. It's an Historic and Premier 3rd Generation Owned & Operated Resort, Inn, Pub, & Restaurant in Durham, NY. This Amazing and Prestigious Offering includes 4 parcels of land with a total of 20.96 acres with beautiful and stunning landscapes, creeks and waterfalls, nature trails, a nostalgic and delightful motel with 56 units, a bar, a dining hall, a restaurant, a commercial kitchen, an outdoor pool, an outdoor stage, outdoor seating areas, & a playground. There are 2 beautiful creeks - Cornwallville Creek & Thorp Creek. View our stunning pictures of the gorgeous waterfalls. The motel encompasses 56 units-approximately 61 bedrooms, 10 buildings, suites, cottages, efficiencies, family rooms, standard and deluxe rooms, a reception area, a retail area, a dining area, a restaurant, a dining hall, a commercial kitchen, and a pub. The seating capacity in the dining room is approximately 120, 60 to 80 in the smaller dining area-called the Tea Room, 80 to 100 in the pub(max capacity is 120 in the pub), and outdoor seating up to 110. There are 8 additional parcels for sale with 19.08 acres and 2 single-family homes: one with 5 bedrooms and 2 1/2 baths and one with 3 bedrooms and 2 1/2 baths. It has great proximity to the area's attractions and destinations as it's 15 minutes to Windham Ski Mountain, 5 minutes to Zoom Flume Water Park, 25 minutes to Hunter Ski Mountain, 25 minutes to the Hudson River, 25 minutes to Dutchman's Landing Park/the Historic Catskill Point, 20 minutes to Green Lake, 30 minutes to Colgate Lake, & 45 minutes to Howe Caverns. View our 3D virtual tours of the motel and the properties, our drone aerial photography, and our 3D virtual sky tours.