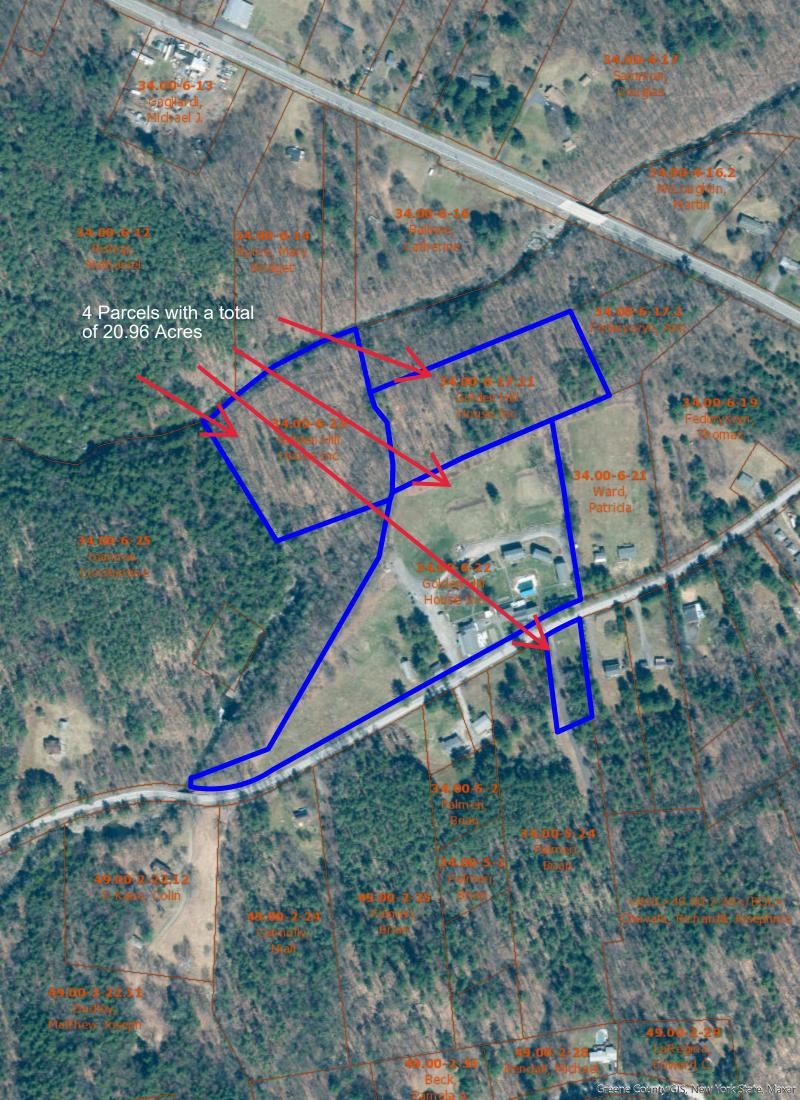

### \$2,300,000

ML#: 155186

Type: Commercial

**Approx Fin SqFt:** 18806

**Lot - Sq Ft (approx):** 913018

Lot - Acres (approx): 20.9600

Remarks - An Extraordinary Resort in Greene County! We present Gavin's Irish Country Inn. It's an Historic and Premier 3rd Generation Owned & Operated Resort, Inn, Pub, & Restaurant in Durham, NY. This Amazing and Prestigious Offering includes 4 parcels of land with a total of 20.96 acres with beautiful and stunning landscapes, creeks and waterfalls, nature trails, a nostalgic and delightful motel with 56 units, a bar, a dining hall, a restaurant, a commercial kitchen, an outdoor pool, an outdoor stage, outdoor seating areas, & a playground. There are 2 beautiful creeks - Cornwallville Creek & Thorp Creek. View our stunning pictures of the gorgeous waterfalls. The motel encompasses 56 units-approximately 61 bedrooms, 10 buildings, suites, cottages, efficiencies, family rooms, standard and deluxe rooms, a reception area, a retail area, a dining area, a restaurant, a dining hall, a commercial kitchen, and a pub. The seating capacity in the dining room is approximately 120, 60 to 80 in the smaller dining area-called the Tea Room, 80 to 100 in the pub(max capacity is 120 in the pub), and outdoor seating up to 110. There are 8 additional parcels for sale with 19.08 acres and 2 single-family homes: one with 5 bedrooms and 2 1/2 baths and one with 3 bedrooms and 2 1/2 baths. It has great proximity to the area's attractions and destinations as it's 15 minutes to Windham Ski Mountain, 5 minutes to Zoom Flume Water Park, 25 minutes to Hunter Ski Mountain, 25 minutes to the Hudson River, 25 minutes to Dutchman's Landing Park/the Historic Catskill Point, 20 minutes to Green Lake, 30 minutes to Colgate Lake, & 45 minutes to Howe Caverns. View our 3D virtual tours of the motel and the properties, our drone aerial photography, and our 3D virtual sky tours.

#### School District Cairo-Durham

**Directions** From Cairo, take Route 23 West, make a right onto Route 145, make a left onto Golden Hill Rd, the resort is on the right. **Marketing Remark** An Extraordinary Resort in Greene County! We present Gavin's Irish Country Inn. It's an Historic and Premier 3rd Generation Owned & Operated Resort, Inn, Pub, & Restaurant in Durham, NY. This Amazing and Prestigious Offering includes 4 parcels of land with a total of 20.96 acres with beautiful and stunning landscapes, creeks and waterfalls, nature trails, a nostalgic and delightful motel with 56 units, a bar, a dining hall, a restaurant, a commercial kitchen, an outdoor pool, an outdoor stage, outdoor seating areas, & a playground. There are 2 beautiful creeks - Cornwallville Creek & Thorp Creek. View our stunning pictures of the gorgeous waterfalls. The motel encompasses 56 units-approximately 61 bedrooms, 10 buildings, suites, cottages, efficiencies, family rooms, standard and deluxe rooms, a reception area, a retail area, a dining area, a restaurant, a dining hall, a commercial kitchen, and a pub. The seating capacity in the dining room is approximately 120, 60 to 80 in the smaller dining area-called the Tea Room, 80 to 100 in the pub(max capacity is 120 in the pub), and outdoor seating up to 110. There are 8 additional parcels for sale with 19.08 acres and 2 single-family homes: one with 5 bedrooms and 2 1/2 baths and one with 3 bedrooms and 2 1/2 baths. It has great proximity to the area's attractions and destinations as it's 15 minutes to Windham Ski Mountain, 5 minutes to Zoom Flume Water Park, 25 minutes to Hunter Ski Mountain, 25 minutes to the Hudson River, 25 minutes to Dutchman's Landing Park/the Historic Catskill Point, 20 minutes to Green Lake, 30 minutes to Colgate Lake, & 45 minutes to Howe Caverns. View our 3D virtual tours of the motel and the properties, our drone aerial photography, and our 3D virtual sky tours.

**General Remarks:** An Extraordinary Resort in Greene County! We present Gavin's Irish Country Inn. It's an Historic and Premier 3rd Generation Owned & Operated Resort, Inn, Pub, & Restaurant in Durham, NY. This Amazing and Prestigious Offering includes 4 parcels of land with a total of 20.96 acres with beautiful and stunning landscapes, creeks and waterfalls, nature trails, a nostalgic and delightful motel with 56 units, a bar, a dining hall, a restaurant, a commercial kitchen, an outdoor pool, an outdoor stage, outdoor seating areas, & a playground. There are 2 beautiful creeks - Cornwallville Creek & Thorp Creek. View our stunning pictures of the gorgeous waterfalls. The motel encompasses 56 units-approximately 61 bedrooms, 10 buildings, suites, cottages, efficiencies, family rooms, standard and deluxe rooms, a reception area, a retail area, a dining area, a restaurant, a dining hall, a commercial kitchen, and a pub. The seating capacity in the dining room is approximately 120, 60 to 80 in the smaller dining area-called the Tea Room, 80 to 100 in the pub(max capacity is 120 in the pub), and outdoor seating up to 110. There are 8 additional parcels for sale with 19.08 acres and 2 single-family homes: one with 5 bedrooms and 2 1/2 baths and one with 3 bedrooms and 2 1/2 baths. It has great proximity to the area's attractions and destinations as it's 15 minutes to Windham Ski Mountain, 5 minutes to Zoom Flume Water Park, 25 minutes to Hunter Ski Mountain, 25 minutes to the Hudson River, 25 minutes to Dutchman's Landing Park/the Historic Catskill Point, 20 minutes to Green Lake, 30 minutes to Colgate Lake, & 45 minutes to Howe Caverns. View our 3D virtual tours of the motel and the properties, our drone aerial photography, and our 3D virtual sky tours.