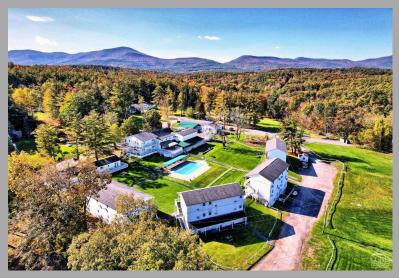

### \$2,300,000

ML#: 155186

Type: Commercial

**Approx Fin SqFt:** 18806

**Lot - Sq Ft (approx):** 913018

Lot - Acres (approx): 20.9600

Remarks - An Extraordinary Resort in Greene County! We present Gavin's Irish Country Inn. It's an Historic and Premier 3rd Generation Owned & Operated Resort, Inn, Pub, & Restaurant in Durham, NY. This Amazing and Prestigious Offering includes 4 parcels of land with a total of 20.96 acres with beautiful and stunning landscapes, creeks and waterfalls, nature trails, a nostalgic and delightful motel with 56 units, a bar, a dining hall, a restaurant, a commercial kitchen, an outdoor pool, an outdoor stage, outdoor seating areas, & a playground. There are 2 beautiful creeks - Cornwallville Creek & Thorp Creek. View our stunning pictures of the gorgeous waterfalls. The motel encompasses 56 units-approximately 61 bedrooms, 10 buildings, suites, cottages, efficiencies, family rooms, standard and deluxe rooms, a reception area, a retail area, a dining area, a restaurant, a dining hall, a commercial kitchen, and a pub. The seating capacity in the dining room is approximately 120, 60 to 80 in the smaller dining area-called the Tea Room, 80 to 100 in the pub(max capacity is 120 in the pub), and outdoor seating up to 110. There are 8 additional parcels for sale with 19.08 acres and 2 single-family homes: one with 5 bedrooms and 2 1/2 baths and one with 3 bedrooms and 2 1/2 baths. It has great proximity to the area's attractions and destinations as it's 15 minutes to Windham Ski Mountain, 5 minutes to Zoom Flume Water Park, 25 minutes to Hunter Ski Mountain, 25 minutes to the Hudson River, 25 minutes to Dutchman's Landing Park/the Historic Catskill Point, 20 minutes to Green Lake, 30 minutes to Colgate Lake, & 45 minutes to Howe Caverns. View our 3D virtual tours of the motel and the properties, our drone aerial photography, and our 3D virtual sky tours.

#### School District Cairo-Durham

**Directions** From Cairo, take Route 23 West, make a right onto Route 145, make a left onto Golden Hill Rd, the resort is on the right. **Marketing Remark** An Extraordinary Resort in Greene County! We present Gavin's Irish Country Inn. It's an Historic and Premier 3rd Generation Owned & Operated Resort, Inn, Pub, & Restaurant in Durham, NY. This Amazing and Prestigious Offering includes 4 parcels of land with a total of 20.96 acres with beautiful and stunning landscapes, creeks and waterfalls, nature trails, a nostalgic and delightful motel with 56 units, a bar, a dining hall, a restaurant, a commercial kitchen, an outdoor pool, an outdoor stage, outdoor seating areas, & a playground. There are 2 beautiful creeks - Cornwallville Creek & Thorp Creek. View our stunning pictures of the gorgeous waterfalls. The motel encompasses 56 units-approximately 61 bedrooms, 10 buildings, suites, cottages, efficiencies, family rooms, standard and deluxe rooms, a reception area, a retail area, a dining area, a restaurant, a dining hall, a commercial kitchen, and a pub. The seating capacity in the dining room is approximately 120, 60 to 80 in the smaller dining area-called the Tea Room, 80 to 100 in the pub(max capacity is 120 in the pub), and outdoor seating up to 110. There are 8 additional parcels for sale with 19.08 acres and 2 single-family homes: one with 5 bedrooms and 2 1/2 baths and one with 3 bedrooms and 2 1/2 baths. It has great proximity to the area's attractions and destinations as it's 15 minutes to Windham Ski Mountain, 5 minutes to Zoom Flume Water Park, 25 minutes to Hunter Ski Mountain, 25 minutes to the Hudson River, 25 minutes to Dutchman's Landing Park/the Historic Catskill Point, 20 minutes to Green Lake, 30 minutes to Colgate Lake, & 45 minutes to Howe Caverns. View our 3D virtual tours of the motel and the properties, our drone aerial photography, and our 3D virtual sky tours.

**General Remarks:** An Extraordinary Resort in Greene County! We present Gavin's Irish Country Inn. It's an Historic and Premier 3rd Generation Owned & Operated Resort, Inn, Pub, & Restaurant in Durham, NY. This Amazing and Prestigious Offering includes 4 parcels of land with a total of 20.96 acres with beautiful and stunning landscapes, creeks and waterfalls, nature trails, a nostalgic and delightful motel with 56 units, a bar, a dining hall, a restaurant, a commercial kitchen, an outdoor pool, an outdoor stage, outdoor seating areas, & a playground. There are 2 beautiful creeks - Cornwallville Creek & Thorp Creek. View our stunning pictures of the gorgeous waterfalls. The motel encompasses 56 units-approximately 61 bedrooms, 10 buildings, suites, cottages, efficiencies, family rooms, standard and deluxe rooms, a reception area, a retail area, a dining area, a restaurant, a dining hall, a commercial kitchen, and a pub. The seating capacity in the dining room is approximately 120, 60 to 80 in the smaller dining area-called the Tea Room, 80 to 100 in the pub(max capacity is 120 in the pub), and outdoor seating up to 110. There are 8 additional parcels for sale with 19.08 acres and 2 single-family homes: one with 5 bedrooms and 2 1/2 baths and one with 3 bedrooms and 2 1/2 baths. It has great proximity to the area's attractions and destinations as it's 15 minutes to Windham Ski Mountain, 5 minutes to Zoom Flume Water Park, 25 minutes to Hunter Ski Mountain, 25 minutes to the Hudson River, 25 minutes to Dutchman's Landing Park/the Historic Catskill Point, 20 minutes to Green Lake, 30 minutes to Colgate Lake, & 45 minutes to Howe Caverns. View our 3D virtual tours of the motel and the properties, our drone aerial photography, and our 3D virtual sky tours.