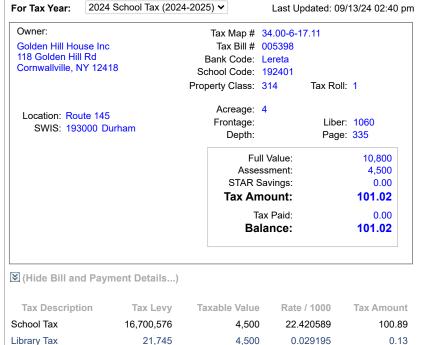

# Details for Taxes Levied in 2024

## **Municipality of Durham**

| Cia.  | 102000 | Tax Man ID#  | 24.00 € 17.11 |
|-------|--------|--------------|---------------|
| Swis: | 193000 | Tax Map ID#: | 34.00-6-17.11 |

| 2024 County/Town Taxes |                           |          |              |
|------------------------|---------------------------|----------|--------------|
| Description            | Rate (per \$1000 or Unit) | Value    | Amount Due   |
| County Tax             | 6.308530                  | 4,500.00 | 28.39        |
| Town Tax               | 8.969550                  | 4,500.00 | 40.36        |
| Ambulance District     | 1.369993                  | 4,500.00 | 6.16         |
| E durham fire          | 1.284986                  | 4,500.00 | 5.78         |
|                        |                           |          | Total: 80.69 |

| 2024-25 School                          |  |
|-----------------------------------------|--|
| No School tax information is available. |  |

Tax Links

Property Info
Tax Info

Details for Taxes Levied in 2024