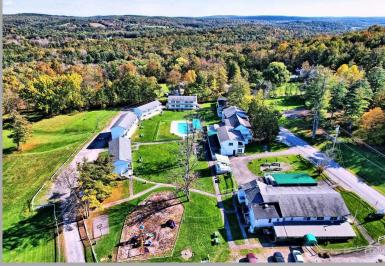

### \$2,300,000

ML#: 155186

Type: Commercial

**Approx Fin SqFt:** 18806

**Lot - Sq Ft (approx):** 913018

Lot - Acres (approx): 20.9600

Remarks - An Extraordinary Resort in Greene County! We present Gavin's Irish Country Inn. It's an Historic and Premier 3rd Generation Owned & Operated Resort, Inn, Pub, & Restaurant in Durham, NY. This Amazing and Prestigious Offering includes 4 parcels of land with a total of 20.96 acres with beautiful and stunning landscapes, creeks and waterfalls, nature trails, a nostalgic and delightful motel with 56 units, a bar, a dining hall, a restaurant, a commercial kitchen, an outdoor pool, an outdoor stage, outdoor seating areas, & a playground. There are 2 beautiful creeks - Cornwallville Creek & Thorp Creek. View our stunning pictures of the gorgeous waterfalls. The motel encompasses 56 units-approximately 61 bedrooms, 10 buildings, suites, cottages, efficiencies, family rooms, standard and deluxe rooms, a reception area, a retail area, a dining area, a restaurant, a dining hall, a commercial kitchen, and a pub. The seating capacity in the dining room is approximately 120, 60 to 80 in the smaller dining area-called the Tea Room, 80 to 100 in the pub(max capacity is 120 in the pub), and outdoor seating up to 110. There are 8 additional parcels for sale with 19.08 acres and 2 single-family homes: one with 5 bedrooms and 2 1/2 baths and one with 3 bedrooms and 2 1/2 baths. It has great proximity to the area's attractions and destinations as it's 15 minutes to Windham Ski Mountain, 5 minutes to Zoom Flume Water Park, 25 minutes to Hunter Ski Mountain, 25 minutes to the Hudson River, 25 minutes to Dutchman's Landing Park/the Historic Catskill Point, 20 minutes to Green Lake, 30 minutes to Colgate Lake, & 45 minutes to Howe Caverns. View our 3D virtual tours of the motel and the properties, our drone aerial photography, and our 3D virtual sky tours.

#### School District Cairo-Durham

**Directions** From Cairo, take Route 23 West, make a right onto Route 145, make a left onto Golden Hill Rd, the resort is on the right. **Marketing Remark** An Extraordinary Resort in Greene County! We present Gavin's Irish Country Inn. It's an Historic and Premier 3rd Generation Owned & Operated Resort, Inn, Pub, & Restaurant in Durham, NY. This Amazing and Prestigious Offering includes 4 parcels of land with a total of 20.96 acres with beautiful and stunning landscapes, creeks and waterfalls, nature trails, a nostalgic and delightful motel with 56 units, a bar, a dining hall, a restaurant, a commercial kitchen, an outdoor pool, an outdoor stage, outdoor seating areas, & a playground. There are 2 beautiful creeks - Cornwallville Creek & Thorp Creek. View our stunning pictures of the gorgeous waterfalls. The motel encompasses 56 units-approximately 61 bedrooms, 10 buildings, suites, cottages, efficiencies, family rooms, standard and deluxe rooms, a reception area, a retail area, a dining area, a restaurant, a dining hall, a commercial kitchen, and a pub. The seating capacity in the dining room is approximately 120, 60 to 80 in the smaller dining area-called the Tea Room, 80 to 100 in the pub(max capacity is 120 in the pub), and outdoor seating up to 110. There are 8 additional parcels for sale with 19.08 acres and 2 single-family homes: one with 5 bedrooms and 2 1/2 baths and one with 3 bedrooms and 2 1/2 baths. It has great proximity to the area's attractions and destinations as it's 15 minutes to Windham Ski Mountain, 5 minutes to Zoom Flume Water Park, 25 minutes to Hunter Ski Mountain, 25 minutes to the Hudson River, 25 minutes to Dutchman's Landing Park/the Historic Catskill Point, 20 minutes to Green Lake, 30 minutes to Colgate Lake, & 45 minutes to Howe Caverns. View our 3D virtual tours of the motel and the properties, our drone aerial photography, and our 3D virtual sky tours.

**General Remarks:** An Extraordinary Resort in Greene County! We present Gavin's Irish Country Inn. It's an Historic and Premier 3rd Generation Owned & Operated Resort, Inn, Pub, & Restaurant in Durham, NY. This Amazing and Prestigious Offering includes 4 parcels of land with a total of 20.96 acres with beautiful and stunning landscapes, creeks and waterfalls, nature trails, a nostalgic and delightful motel with 56 units, a bar, a dining hall, a restaurant, a commercial kitchen, an outdoor pool, an outdoor stage, outdoor seating areas, & a playground. There are 2 beautiful creeks - Cornwallville Creek & Thorp Creek. View our stunning pictures of the gorgeous waterfalls. The motel encompasses 56 units-approximately 61 bedrooms, 10 buildings, suites, cottages, efficiencies, family rooms, standard and deluxe rooms, a reception area, a retail area, a dining area, a restaurant, a dining hall, a commercial kitchen, and a pub. The seating capacity in the dining room is approximately 120, 60 to 80 in the smaller dining area-called the Tea Room, 80 to 100 in the pub(max capacity is 120 in the pub), and outdoor seating up to 110. There are 8 additional parcels for sale with 19.08 acres and 2 single-family homes: one with 5 bedrooms and 2 1/2 baths and one with 3 bedrooms and 2 1/2 baths. It has great proximity to the area's attractions and destinations as it's 15 minutes to Windham Ski Mountain, 5 minutes to Zoom Flume Water Park, 25 minutes to Hunter Ski Mountain, 25 minutes to the Hudson River, 25 minutes to Dutchman's Landing Park/the Historic Catskill Point, 20 minutes to Green Lake, 30 minutes to Colgate Lake, & 45 minutes to Howe Caverns. View our 3D virtual tours of the motel and the properties, our drone aerial photography, and our 3D virtual sky tours.