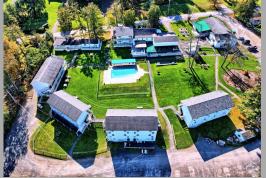

### \$2,300,000

ML#: 155186

Type: Commercial

**Approx Fin SqFt:** 18806

**Lot - Sq Ft (approx):** 913018

Lot - Acres (approx): 20.9600

Remarks - An Extraordinary Resort in Greene County! We present Gavin's Irish Country Inn. It's an Historic and Premier 3rd Generation Owned & Operated Resort, Inn, Pub, & Restaurant in Durham, NY. This Amazing and Prestigious Offering includes 4 parcels of land with a total of 20.96 acres with beautiful and stunning landscapes, creeks and waterfalls, nature trails, a nostalgic and delightful motel with 56 units, a bar, a dining hall, a restaurant, a commercial kitchen, an outdoor pool, an outdoor stage, outdoor seating areas, & a playground. There are 2 beautiful creeks - Cornwallville Creek & Thorp Creek. View our stunning pictures of the gorgeous waterfalls. The motel encompasses 56 units-approximately 61 bedrooms, 10 buildings, suites, cottages, efficiencies, family rooms, standard and deluxe rooms, a reception area, a retail area, a dining area, a restaurant, a dining hall, a commercial kitchen, and a pub. The seating capacity in the dining room is approximately 120, 60 to 80 in the smaller dining area-called the Tea Room, 80 to 100 in the pub(max capacity is 120 in the pub), and outdoor seating up to 110. There are 8 additional parcels for sale with 19.08 acres and 2 single-family homes: one with 5 bedrooms and 2 1/2 baths and one with 3 bedrooms and 2 1/2 baths. It has great proximity to the area's attractions and destinations as it's 15 minutes to Windham Ski Mountain, 5 minutes to Zoom Flume Water Park, 25 minutes to Hunter Ski Mountain, 25 minutes to the Hudson River, 25 minutes to Dutchman's Landing Park/the Historic Catskill Point, 20 minutes to Green Lake, 30 minutes to Colgate Lake, & 45 minutes to Howe Caverns. View our 3D virtual tours of the motel and the properties, our drone aerial photography, and our 3D virtual sky tours.

#### School District Cairo-Durham

**Directions** From Cairo, take Route 23 West, make a right onto Route 145, make a left onto Golden Hill Rd, the resort is on the right. **Marketing Remark** An Extraordinary Resort in Greene County! We present Gavin's Irish Country Inn. It's an Historic and Premier 3rd Generation Owned & Operated Resort, Inn, Pub, & Restaurant in Durham, NY. This Amazing and Prestigious Offering includes 4 parcels of land with a total of 20.96 acres with beautiful and stunning landscapes, creeks and waterfalls, nature trails, a nostalgic and delightful motel with 56 units, a bar, a dining hall, a restaurant, a commercial kitchen, an outdoor pool, an outdoor stage, outdoor seating areas, & a playground. There are 2 beautiful creeks - Cornwallville Creek & Thorp Creek. View our stunning pictures of the gorgeous waterfalls. The motel encompasses 56 units-approximately 61 bedrooms, 10 buildings, suites, cottages, efficiencies, family rooms, standard and deluxe rooms, a reception area, a retail area, a dining area, a restaurant, a dining hall, a commercial kitchen, and a pub. The seating capacity in the dining room is approximately 120, 60 to 80 in the smaller dining area-called the Tea Room, 80 to 100 in the pub(max capacity is 120 in the pub), and outdoor seating up to 110. There are 8 additional parcels for sale with 19.08 acres and 2 single-family homes: one with 5 bedrooms and 2 1/2 baths and one with 3 bedrooms and 2 1/2 baths. It has great proximity to the area's attractions and destinations as it's 15 minutes to Windham Ski Mountain, 5 minutes to Zoom Flume Water Park, 25 minutes to Hunter Ski Mountain, 25 minutes to the Hudson River, 25 minutes to Dutchman's Landing Park/the Historic Catskill Point, 20 minutes to Green Lake, 30 minutes to Colgate Lake, & 45 minutes to Howe Caverns. View our 3D virtual tours of the motel and the properties, our drone aerial photography, and our 3D virtual sky tours.

**General Remarks:** An Extraordinary Resort in Greene County! We present Gavin's Irish Country Inn. It's an Historic and Premier 3rd Generation Owned & Operated Resort, Inn, Pub, & Restaurant in Durham, NY. This Amazing and Prestigious Offering includes 4 parcels of land with a total of 20.96 acres with beautiful and stunning landscapes, creeks and waterfalls, nature trails, a nostalgic and delightful motel with 56 units, a bar, a dining hall, a restaurant, a commercial kitchen, an outdoor pool, an outdoor stage, outdoor seating areas, & a playground. There are 2 beautiful creeks - Cornwallville Creek & Thorp Creek. View our stunning pictures of the gorgeous waterfalls. The motel encompasses 56 units-approximately 61 bedrooms, 10 buildings, suites, cottages, efficiencies, family rooms, standard and deluxe rooms, a reception area, a retail area, a dining area, a restaurant, a dining hall, a commercial kitchen, and a pub. The seating capacity in the dining room is approximately 120, 60 to 80 in the smaller dining area-called the Tea Room, 80 to 100 in the pub(max capacity is 120 in the pub), and outdoor seating up to 110. There are 8 additional parcels for sale with 19.08 acres and 2 single-family homes: one with 5 bedrooms and 2 1/2 baths and one with 3 bedrooms and 2 1/2 baths. It has great proximity to the area's attractions and destinations as it's 15 minutes to Windham Ski Mountain, 5 minutes to Zoom Flume Water Park, 25 minutes to Hunter Ski Mountain, 25 minutes to the Hudson River, 25 minutes to Dutchman's Landing Park/the Historic Catskill Point, 20 minutes to Green Lake, 30 minutes to Colgate Lake, & 45 minutes to Howe Caverns. View our 3D virtual tours of the motel and the properties, our drone aerial photography, and our 3D virtual sky tours.