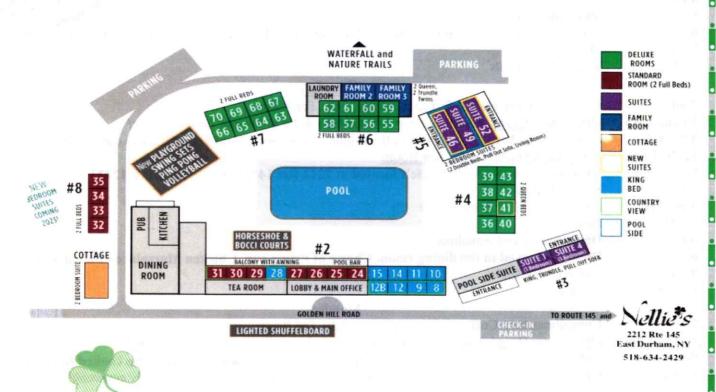

### How many **units** are there?

- 56 units in the Motel
- Plus, 2 Single Family Homes
- 69 total bedrooms, plus 7 living room areas
- 52 bathrooms and 5/12 ½ bathrooms

### What is the **capacity** of the buildings?

- Dining Area: 120 persons comfortably
- Tea Room: 60 to 80 persons
- Pub: 80 to 100 max capacity is 120, plus there's outdoor dining
- Outdoor Dining: up to 50 under the Dining Room, up to 40 under the Tea Room awning, and up to 20 under the Lobby awning