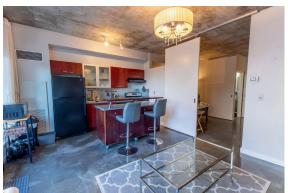

Nestled in downtown's bustling core, this exceptional industrial-style condo offers the epitome of urban living! Spanning approximately 600 sq ft, its well-designed space features a functional kitchen with a movable island for extra cupboards and counter space. The bedroom includes a large closet with built-in shelving, and enjoy a cup of coffee on the large West-facing balcony, perfect for soaking in the afternoon sun. This condo boasts in-unit laundry, convenient underground parking, and a sizable storage locker. The building offers an exercise room, visitor parking, a game room, and a BBQ terrace.

\$3,112 (2023)

Angela Brough • ENGEL & VÖLKERS OTTAWA

292 Somerset St W | Ottawa, K2P 0J6 M 613 850 6586 angela.brough@evrealestate.com | angelabrough.evrealestate.com Conveniently located near Ottawa University, the Rideau Center, public transit, and countless restaurants and shops. The stove, washer, and dryer were replaced in 2021. Sold fully furnished, except for tenant's belongings, so perfect for investors ready to get a new tenant in or a first-time buyer where all you have to do is move-in!