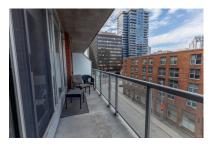

Nestled in downtown's bustling core, this exceptional industrial-style condo offers the epitome of urban living! Spanning approximately 600 sq ft, its well-designed space features a functional kitchen with a movable island for extra cupboards and counter space. The bedroom includes a large closet with built-in shelving, and enjoy a cup of coffee on the large West-facing balcony, perfect for soaking in the afternoon sun. This condo boasts in-unit laundry, convenient underground parking, and a sizable storage locker. The building offers an exercise room, visitor parking, a game room, and a BBQ terrace.