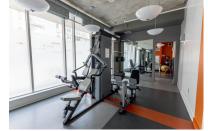

Nestled in downtown's bustling core, this exceptional industrial-style condo offers the epitome of urban living! Spanning approximately 600 sq ft, its well-designed space features a functional kitchen with a movable island for extra cupboards and counter space. The bedroom includes a large closet with built-in shelving, and enjoy a cup of coffee on the large West-facing balcony, perfect for soaking in the afternoon sun. This condo boasts in-unit laundry, convenient underground parking, and a sizable storage locker. The building offers an exercise room, visitor parking, a game room, and a BBQ terrace.