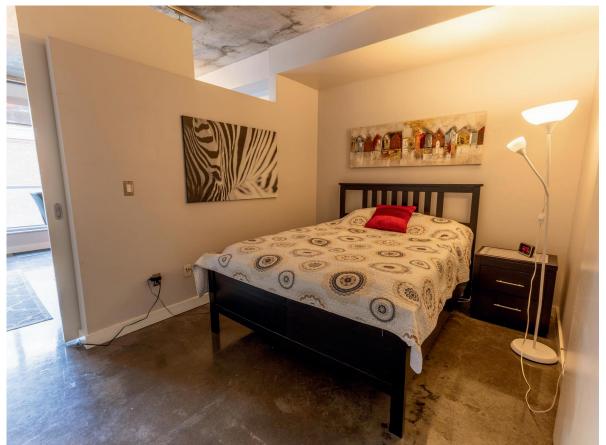

Nestled in downtown's bustling core, this exceptional industrial-style condo offers the epitome of urban living! Spanning approximately 600 sq ft, its well-designed space features a functional kitchen with a movable island for extra cupboards and counter space. The bedroom includes a large closet with built-in shelving, and enjoy a cup of coffee on the large West-facing balcony, perfect for soaking in the afternoon sun. This condo boasts in-unit laundry, convenient underground parking, and a sizable storage locker. The building offers an exercise room, visitor parking, a game room, and a BBQ terrace.

\$3,112 (2023)

Angela Brough • ENGEL & VÖLKERS OTTAWA

292 Somerset St W | Ottawa, K2P 0J6 M 613 850 6586 angela.brough@evrealestate.com | angelabrough.evrealestate.com Conveniently located near Ottawa University, the Rideau Center, public transit, and countless restaurants and shops. The stove, washer, and dryer were replaced in 2021. Sold fully furnished, except for tenant's belongings, so perfect for investors ready to get a new tenant in or a first-time buyer where all you have to do is move-in!