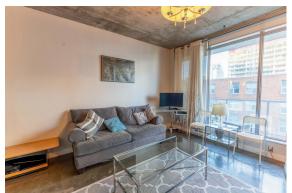

Nestled in downtown's bustling core, this exceptional industrial-style condo offers the epitome of urban living! Spanning approximately 600 sq ft, its well-designed space features a functional kitchen with a movable island for extra cupboards and counter space. The bedroom includes a large closet with built-in shelving, and enjoy a cup of coffee on the large West-facing balcony, perfect for soaking in the afternoon sun. This condo boasts in-unit laundry, convenient underground parking, and a sizable storage locker. The building offers an exercise room, visitor parking, a game room, and a BBQ terrace.

\$3,112 (2023)

Angela Brough • ENGEL & VÖLKERS OTTAWA

292 Somerset St W | Ottawa, K2P 0J6 M 613 850 6586 angela.brough@evrealestate.com | angelabrough.evrealestate.com Conveniently located near Ottawa University, the Rideau Center, public transit, and countless restaurants and shops. The stove, washer, and dryer were replaced in 2021. Sold fully furnished, except for tenant's belongings, so perfect for investors ready to get a new tenant in or a first-time buyer where all you have to do is move-in!