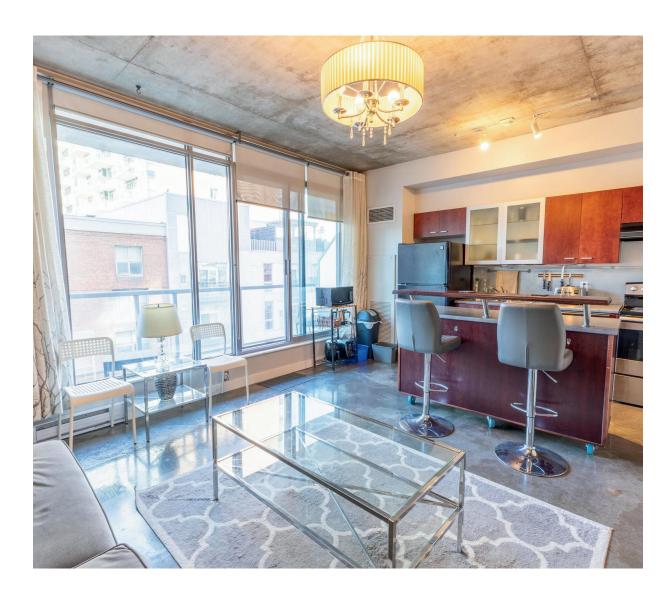

Nestled in downtown's bustling core, this exceptional industrial-style condo offers the epitome of urban living! Spanning approximately 600 sq ft, its well-designed space features a functional kitchen with a movable island for extra cupboards and counter space. The bedroom includes a large closet with built-in shelving, and enjoy a cup of coffee on the large West-facing balcony, perfect for soaking in the afternoon sun. This condo boasts in-unit laundry, convenient underground parking, and a sizable storage locker. The building offers an exercise room, visitor parking, a game room, and a BBQ terrace.

\$3,112 (2023)

Angela Brough • ENGEL & VÖLKERS OTTAWA

292 Somerset St W | Ottawa, K2P 0J6 M 613 850 6586 angela.brough@evrealestate.com | angelabrough.evrealestate.com Conveniently located near Ottawa University, the Rideau Center, public transit, and countless restaurants and shops. The stove, washer, and dryer were replaced in 2021. Sold fully furnished, except for tenant's belongings, so perfect for investors ready to get a new tenant in or a first-time buyer where all you have to do is move-in!