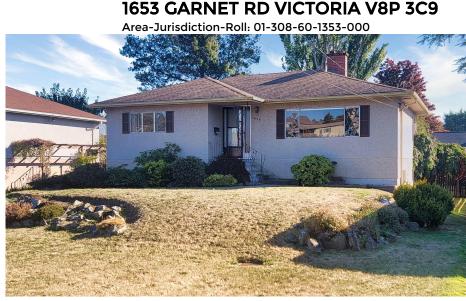

### **Property information**

| Year built            | 1964                   |
|-----------------------|------------------------|
| Description           | 1 STY house - Standard |
| Bedrooms              | 3                      |
| Baths                 | 2                      |
| Carports              |                        |
| Garages               |                        |
| Land size             | 7817 Sq Ft             |
| First floor area      | 1,184                  |
| Second floor area     |                        |
| Basement finish area  | 1,066                  |
| Strata area           |                        |
| Building storeys      | 1                      |
| Gross leasable area   |                        |
| Net leasable area     |                        |
| No.of apartment units |                        |
|                       |                        |