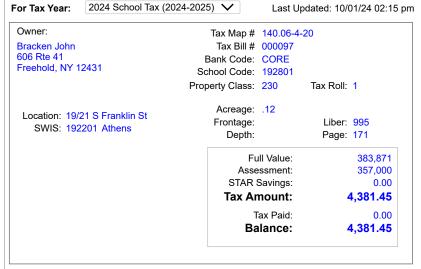

## **Coxsackie-Athens Central School District Greene County**

PAY TO: School Tax Collector, P.O. Box 36, Coxsackie, New York 12051 (518) 731-1705

Property and summary tax balance information for the selected parcel is shown to the right. Exemptions are displayed as well if they exist for the property.

 School Tax
 20,353,003
 357,000
 12.272969
 4,381.45

## Tax Balance does not include any accrued Late Fees Payments shown may not include payments made directly to the County

Pay Balance | Late Fee Schedule | Tax Certification | Request Certification

Copyright (c) 2014-2019 BTW Associates, Inc.