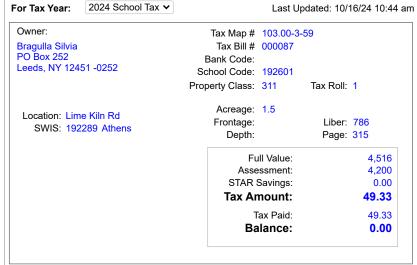

## **CATSKILL CENTRAL SCHOOL DISTRICT Greene County**

PAY TO: Catskill Central School Distri, P. O. Box 390, Catskill, NY 12414 518-943-2300 Ext. 1413

Property and summary tax balance information for the selected parcel is shown to the right. Exemptions are displayed as well if they exist for the property.

You can view or hide tax bill detail and any payments by clicking the bar near the bottom of the page.

If the property appears in other tax years, you can quickly view the tax history for the property. Just select a tax year from the drop-down list at the top of the page.

To request a signed Tax Certification, click the "Request Signed Certificate" button at the bottom of the page.

Re-enter search conditions

(Hide Bill and Payment Details...)

Tax Description Taxable Value Tax Levy Rate / 1000 Tax Amount School Tax 20,741,768 4,200 11.186377 46.98 Library Tax 1,038,695 4,200 0.560187 2.35 **Pmt Date** Payor Check # Tax Paid Fees Paid 09/30/24 0930-00006 Bragulla Silvia 49.33