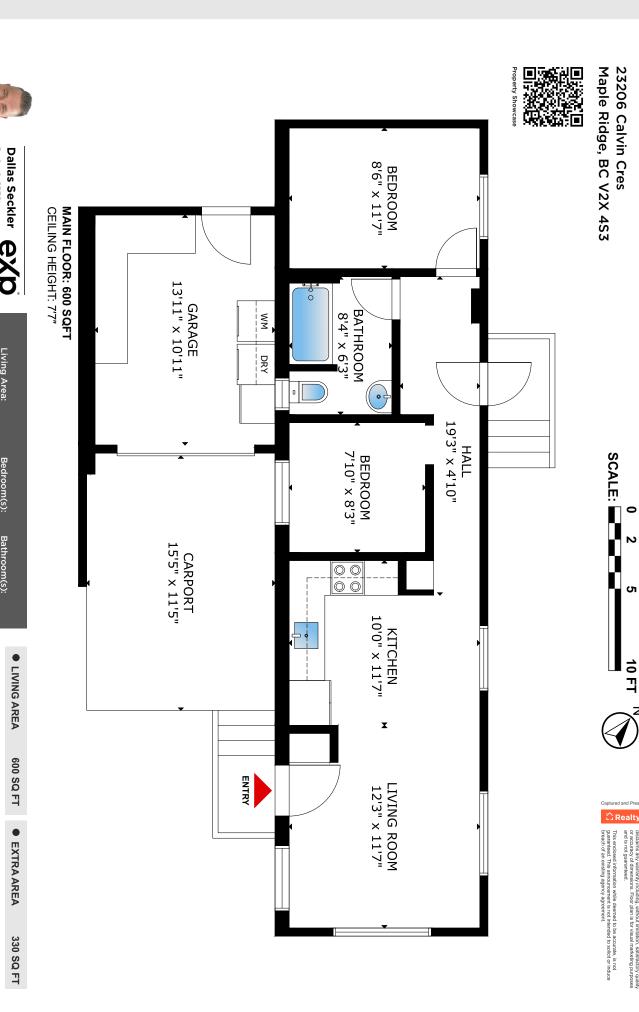

Living Area
600
Squarefeet

**2** Bedroom(s):

600 SQ FT

152 SQ FT 178 SQ FT



## 23206 CALVIN CRES, MAPLE RIDGE, BC V2X 4S3







\$300,000

MLS® Number: R2959438



Dallas Seckler
Realtor®, PREC\*

778.885.4415

E dallas.seckler@exprealty.com

W exprealty.com



23206 CALVIN CRES
MAPLE RIDGE, BC V2X 4S3

| Single Family |
|---------------|
| Mobile Home   |
| 600 sqft      |
| 1975          |
| \$1,014.26    |
| rage, Carport |
|               |

## DESCRIPTION:

This beautifully updated two bedroom / one bath, mobile home will impress you as soon as you pull up. Some of the great updates include newer vinyl siding & windows, bathroom vanity & toilet, lower kitchen cabinets, newer appliances and fresh paint throughout. Lots of parking and a ton of storage in the garage with nice bui