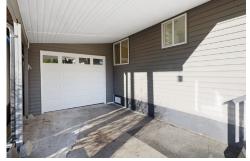

| Single Family |
|---------------|
| Mobile Home   |
| 600 sqft      |
| 1975          |
| \$1,014.26    |
| rage, Carport |
|               |

## DESCRIPTION:

This beautifully updated two bedroom / one bath, mobile home will impress you as soon as you pull up. Some of the great updates include newer vinyl siding & windows, bathroom vanity & toilet, lower kitchen cabinets, newer appliances and fresh paint throughout. Lots of parking and a ton of storage in the garage with nice built in cabinets in the hallway as well. The fenced yard is a perfect size for a garden and the close distance to the amazingly renovated Maple Ridge Park, Alouette River, Davidson's pool and the very popular Black Sheep Pub couldn't be better. Come to the open house or book your private showing today.