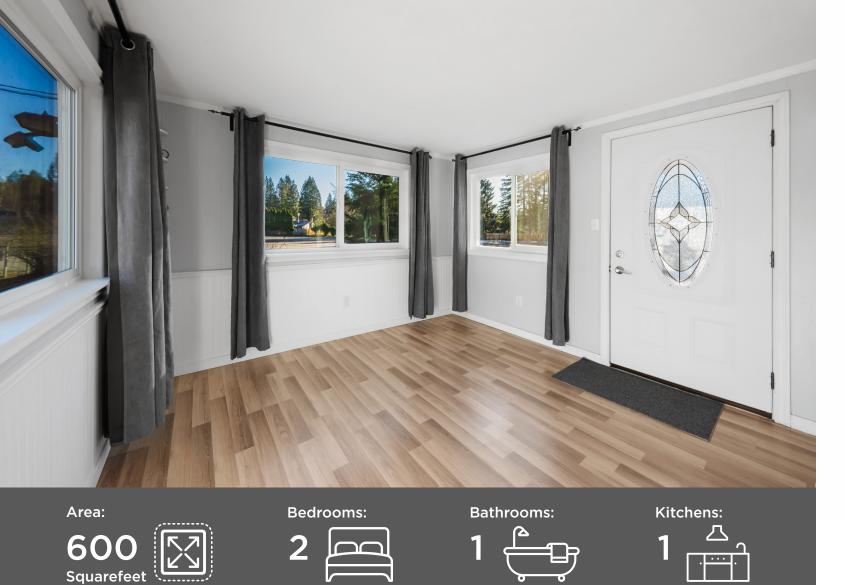

Living Area
600
Squarefeet

**2** Bedroom(s):

600 SQ FT

152 SQ FT 178 SQ FT

## DESCRIPTION:

This beautifully updated two bedroom / one bath, mobile home will impress you as soon as you pull up. Some of the great updates include newer vinyl siding & windows, bathroom vanity & toilet, lower kitchen cabinets, newer appliances and fresh paint throughout. Lots of parking and a ton of storage in the garage with nice built in cabinets in the hallway as well. The fenced yard is a perfect size for a garden and the close distance to the amazingly renovated Maple Ridge Park, Alouette River, Davidson's pool and the very popular Black Sheep Pub couldn't be better. Come to the open house or book your private showing today.