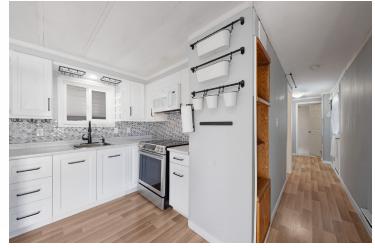

## DESCRIPTION:

This beautifully updated two bedroom / one bath, mobile home will impress you as soon as you pull up. Some of the great updates include newer vinyl siding & windows, bathroom vanity & toilet, lower kitchen cabinets, newer appliances and fresh paint throughout. Lots of parking and a ton of storage in the garage with nice built in cabinets in the hallway as well. The fenced yard is a perfect size for a garden and the close distance to the amazingly renovated Maple Ridge Park, Alouette River, Davidson's pool and the very popular Black Sheep Pub couldn't be better. Come to the open house or book your private showing today.