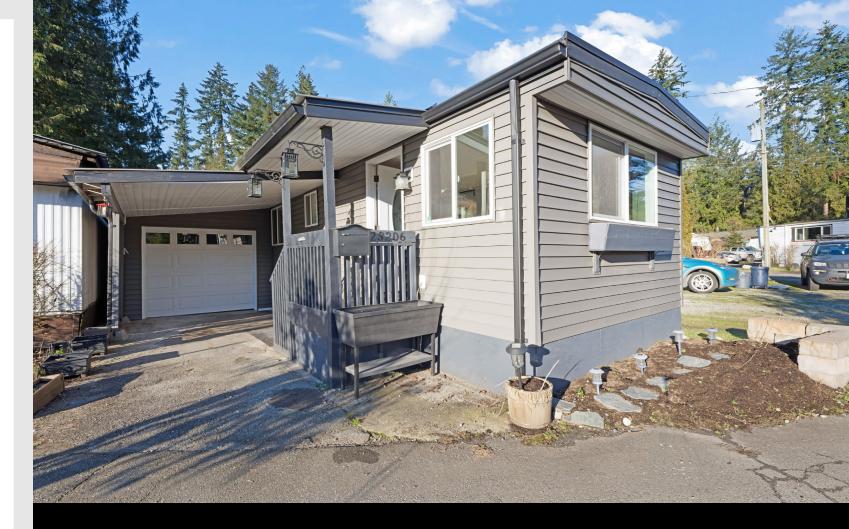

## 23206 CALVIN CRES, MAPLE RIDGE, BC V2X 4S3

\$300,000

MLS® Number: R2959438

Dallas Seckler
Realtor®, PREC\*

778.885.4415

E dallas.seckler@exprealty.com

W exprealty.com

23206 CALVIN CRES
MAPLE RIDGE, BC V2X 4S3

## DESCRIPTION:

This beautifully updated two bedroom / one bath, mobile home will impress you as soon as you pull up. Some of the great updates include newer vinyl siding & windows, bathroom vanity & toilet, lower kitchen cabinets, newer appliances and fresh paint throughout. Lots of parking and a ton of storage in the garage with nice built in cabinets in the hallway as well. The fenced yard is a perfect size for a garden and the close distance to the amazingly renovated Maple Ridge Park, Alouette River, Davidson's pool and the very popular Black Sheep Pub couldn't be better. Come to the open house or book your private showing today.