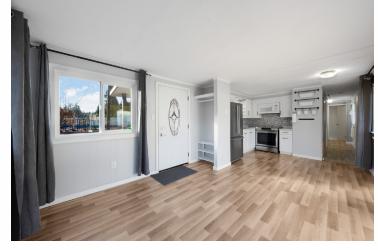

## DESCRIPTION:

This beautifully updated two bedroom / one bath, mobile home will impress you as soon as you pull up. Some of the great updates include newer vinyl siding & windows, bathroom vanity & toilet, lower kitchen cabinets, newer appliances and fresh paint throughout. Lots of parking and a ton of storage in the garage with nice built in cabinets in the hallway as well. The fenced yard is a perfect size for a garden and the close distance to the amazingly renovated Maple Ridge Park, Alouette River, Davidson's pool and the very popular Black Sheep Pub couldn't be better. Come to the open house or book your private showing today.