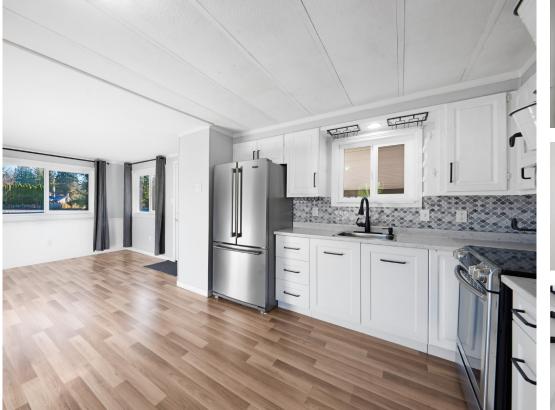

## DESCRIPTION:

This beautifully updated two bedroom / one bath, mobile home will impress you as soon as you pull up. Some of the great updates include newer vinyl siding & windows, bathroom vanity & toilet, lower kitchen cabinets, newer appliances and fresh paint throughout. Lots of parking and a ton of storage in the garage with nice built in cabinets in the hallway as well. The fenced yard is a perfect size for a garden and the close distance to the amazingly renovated Maple Ridge Park, Alouette River, Davidson's pool and the very popular Black Sheep Pub couldn't be better. Come to the open house or book your private showing today.