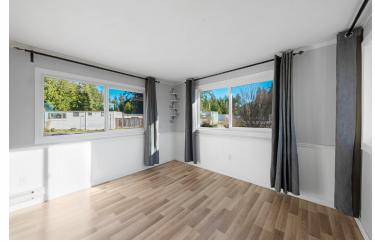

## DESCRIPTION:

This beautifully updated two bedroom / one bath, mobile home will impress you as soon as you pull up. Some of the great updates include newer vinyl siding & windows, bathroom vanity & toilet, lower kitchen cabinets, newer appliances and fresh paint throughout. Lots of parking and a ton of storage in the garage with nice built in cabinets in the hallway as well. The fenced yard is a perfect size for a garden and the close distance to the amazingly renovated Maple Ridge Park, Alouette River, Davidson's pool and the very popular Black Sheep Pub couldn't be better. Come to the open house or book your private showing today.