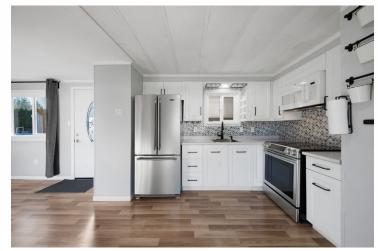

## DESCRIPTION:

This beautifully updated two bedroom / one bath, mobile home will impress you as soon as you pull up. Some of the great updates include newer vinyl siding & windows, bathroom vanity & toilet, lower kitchen cabinets, newer appliances and fresh paint throughout. Lots of parking and a ton of storage in the garage with nice built in cabinets in the hallway as well. The fenced yard is a perfect size for a garden and the close distance to the amazingly renovated Maple Ridge Park, Alouette River, Davidson's pool and the very popular Black Sheep Pub couldn't be better. Come to the open house or book your private showing today.