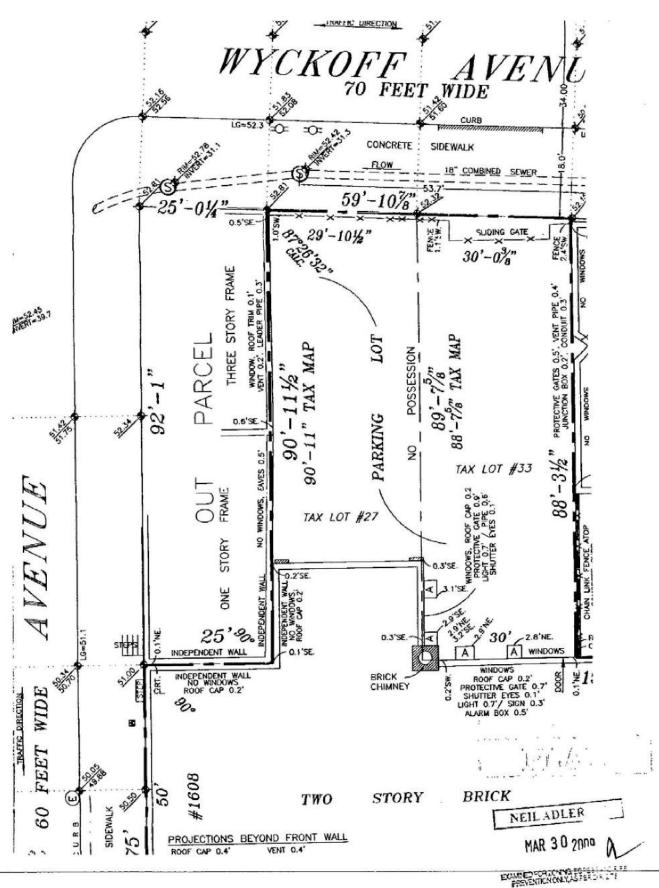

st six month sold data shows the new condominiums in the neighborhood have been sold over \$1,000 per sq.ft.

View the full listing here: https://www.loopnet.com/Listing/102-Wyckoff-Ave-Brooklyn-NY/27640614/

Price: \$2,998,000

Property Type: Land

Property Subtype: Commercial
Proposed Use: Commercial
Sale Type: Investment

Total Lot Size: 0.11 AC

Sale Conditions: Redevelopment Project

No. Lots: 1

Zoning Description: R6

APN / Parcel ID: 03248-0033

102 Wyckoff Ave, Brooklyn, NY 11237

#### Location



# **102 Wyckoff Ave** 102 Wyckoff Ave, Brooklyn, NY 11237

### Property Photos





Untitled (1)

# **102 Wyckoff Ave** 102 Wyckoff Ave, Brooklyn, NY 11237

### Property Photos





Default (5) Default (6)

102 Wyckoff Ave, Brooklyn, NY 11237

#### Property Photos



## PROPERTY SURVEY



301767247

102 Wyckoff Ave, Brooklyn, NY 11237

#### **Property Details:**

102 Wyckoff Ave as an exclusive development site to all the buyers, investors & developers in order to take the great advantage of motivated seller. "Value-Add Property Provides the Most Opportunities" This pioneer property is in front of well known Wyckoff Heights Medical Center and Next to the Dekalb L Train Station centrally located at the main commercial hub of Bushwick and Ridgewood, has a lot to offer to the investors, developers or the end users as 6 story Automated Parking Garages. Zoning: R6 Lot: 59.89 ft x 85.39 ft 11,256 sq. ft. residential buildable or 22,234 sq. ft. facility buildable provides unparalleled opportunities for all kind of buyers including sophisticated investors and developers.

Price: