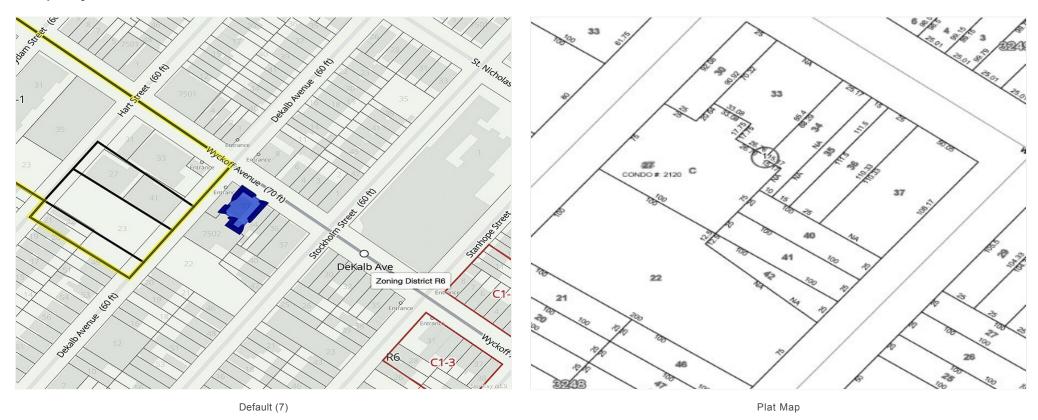

ost Opportunities"

Last six month sold data shows the new condominiums in the neighborhood have been sold over \$1,000 per sq.ft.

View the full listing here: https://www.loopnet.com/Listing/102-Wyckoff-Ave-Brooklyn-NY/27640614/

Price: \$2,998,000

Property Type: Land

Property Subtype: Commercial
Proposed Use: Commercial
Sale Type: Investment

Total Lot Size: 0.11 AC

Sale Conditions: Redevelopment Project

No. Lots: 1

Zoning Description: R6

APN / Parcel ID: 03248-0033

102 Wyckoff Ave, Brooklyn, NY 11237

#### Location



# **102 Wyckoff Ave** 102 Wyckoff Ave, Brooklyn, NY 11237

### Property Photos





Untitled (1)

# **102 Wyckoff Ave** 102 Wyckoff Ave, Brooklyn, NY 11237

### Property Photos





Default (5) Default (6)

102 Wyckoff Ave, Brooklyn, NY 11237

#### Property Photos



## PROPERTY SURVEY



301767247

102 Wyckoff Ave, Brooklyn, NY 11237

#### **Property Details:**

102 Wyckoff Ave as an exclusive development site to all the buyers, investors & developers in order to take the great advantage of motivated seller. "Value-Add Property Provides the Most Opportunities" This pioneer property is in front of well known Wyckoff Heights Medical Center and Next to the Dekalb L Train Station centrally located at the main commercial hub of Bushwick and Ridgewood, has a lot to offer to the investors, developers or the end users as 6 story Automated Parking Garages. Zoning: R6 Lot: 59.89 ft x 85.39 ft 11,256 sq. ft. residential buildable or 22,234 sq. ft. facility buildable provides unparalleled opportunities for all kind of buyers including sophisticated investors an