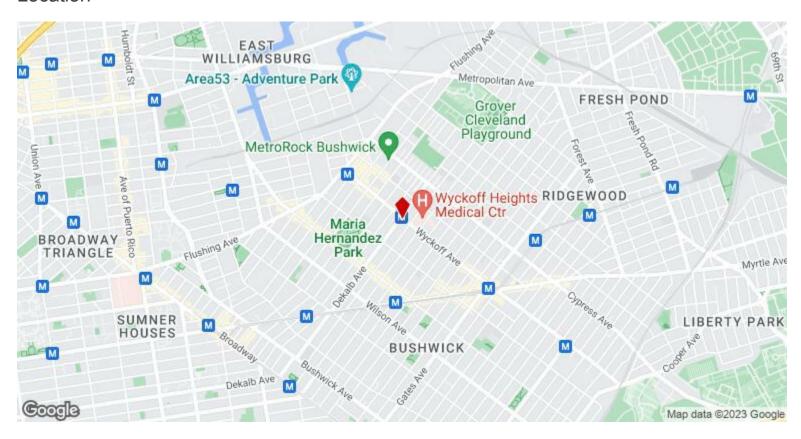

#### Location

Price: \$2,998,000

• R6 Zoning, 11,256 sq. ft. is residential buildable or 22,234 sq. ft. is facility buildable.

The property is located in the heart of Bushwick, near the Wyckoff Heights Medical Center and next to the Dekalb L Train Station.