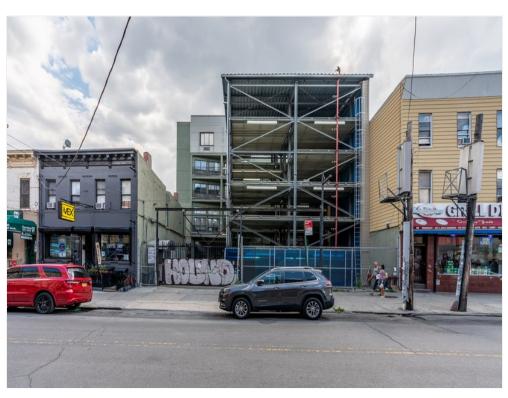

cility buildable.

The property is located in the heart of Bushwick, near the Wyckoff Heights Medical Center and next to the Dekalb L Train Station.

"Value-Add Property Provides the Most Opportunities"

Last six month sold data shows the new condominiums in the neighborhood have been sold over \$1,000 per sq.ft.

View the full listing here: https://www.loopnet.com/Listing/102-Wyckoff-Ave-Brooklyn-NY/27640614/

Price: \$2,998,000

Property Type: Land

Property Subtype: Commercial
Proposed Use: Commercial
Sale Type: Investment

Total Lot Size: 0.11 AC

Sale Conditions: Redevelopment Project

No. Lots: 1

Zoning Description: R6

APN / Parcel ID: 03248-0033

102 Wyckoff Ave, Brooklyn, NY 11237

#### Location



# **102 Wyckoff Ave** 102 Wyckoff Ave, Brooklyn, NY 11237

### Property Photos





Untitled (1)

# **102 Wyckoff Ave** 102 Wyckoff Ave, Brooklyn, NY 11237

### Property Photos





Default (5) Default (6)

102 Wyckoff Ave, Brooklyn, NY 11237

#### Property Photos



## PROPERTY SURVEY



301767247

102 Wyckoff Ave, Brooklyn, NY 11237

#### **Property Details:**

102 Wyckoff Ave as an exclusive development site to all the buyers, investors & developers in order to take the great advantage of motivated seller. "Value-Add Property Provides the Most Opportunities" This pioneer property is in front of well known Wyckoff Heights Medical Center and Next to the Dekalb L Train Station centrally located at the main commercial hub of Bushwick and Ridgewood, has a lot to offer to the investors, developers or the end users as 6 story Automated Parking Garages. Zoning: R6 Lot: 59.89