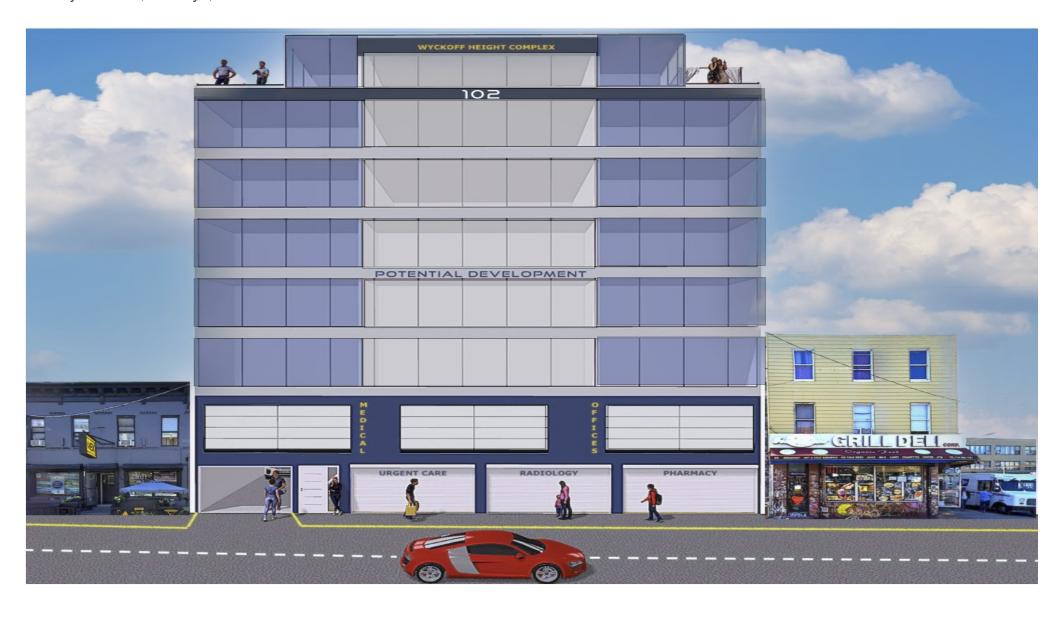

#### **Property Details**

102 Wyckoff Ave as an exclusive development site to all the buyers, investors & developers in order to take the great advantage of motivated seller. "Value-Add Property Provides the Most Opportunities" This pioneer property is in front of well known Wyckoff Heights Medical Center and Next to the Dekalb L Train Station centrally located at the main commercial hub of Bushwick and Ridgewood, has a lot to offer to the investors, developers or the end users as 6 story Automated Parking Garages. Zoning: R6 Lot: 59.89 ft x 85.39 ft 11,256 sq. ft. residential buildable or 22,234 sq. ft. facility buildable provides unparalleled opportunities for all kind of buyers including sophisticated investors and developers.

#### **Property Details:**

102 Wyckoff Ave as an exclusive development site to all the buyers, investors & developers in order to take the great advantage of motivated seller. "Value-Add Property Provides the Most Opportunities" This pioneer property is in front of well known Wyckoff Heights Medical Center and Next to the Dekalb L Train Station centrally located at the main commercial hub of Bushwick and Ridgewood, has a lot to offer to the investors, developers or the end users as 6 story Automated Parking Garages. Zoning: R6 Lot: 59.89 ft x 85.39 ft 11,256 sq. ft. residential buildable or 22,234 sq. ft. facility buildable provides unparalleled opportunities for all kind of buyers including sophisticated investors and developers.