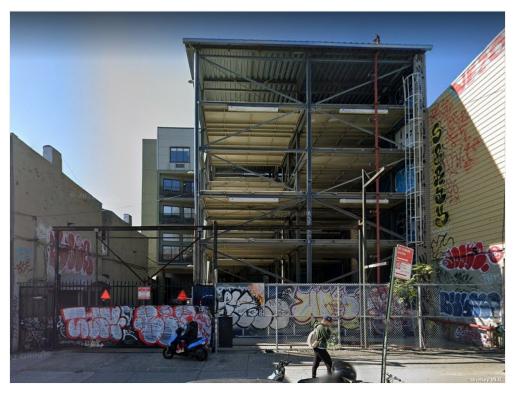

#### **Property Details**

102 Wyckoff Ave as an exclusive development site to all the buyers, investors & developers in order to take the great advantage of motivated seller. "Value-Add Property Provides the Most Opportunities" This pioneer property is in front of well known Wyckoff Heights Medical Center and Next to the Dekalb L Train Station centrally located at the main commercial hub of Bushwick and Ridgewood, has a lot to offer to the investors, developers or the end users as 6 story Automated Parking Garages. Zoning: R6 Lot: 59.89 ft x 85.39 ft 11,256 sq. ft. residential buildable or 22,234 sq. ft. facility buildable provides unparalleled opportunities for all kind of buyers including sophisticated investors and developers.

#### **Property Details:**

102 Wyckoff Ave as an exclusive development site to all the buyers, investors & developers in order to take the great advantage of motivated seller. "Value-Add Property Provides the Most Opportunities" This pioneer property is in front of well known Wyckoff Heights Medical Center and Next to the Dekalb L Train Station centrally located at the main commercial hub of Bushwick and Ridgewood, has a lot to offer to the investors, developers or the end users as 6 story Automated Parking Garages. Zoning: R6 Lot: 59.89 ft x 85.39 ft 11,256 sq. ft. residential buildable or 22,234 sq. ft. facility buildable provides unparalleled opportunities for all kind of buyers including sophisticated investors and developers.