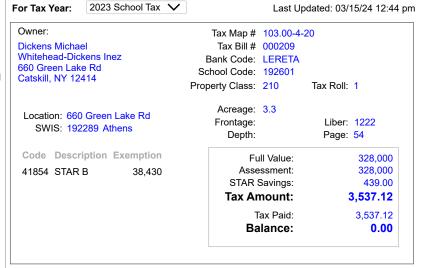

Living Room

Location Porch/Deck

Porch/Deck (Enclosed Porch)

**Options** 

**Public Records** 

**School Tax** \$3537.12 Assessment \$328000

Yes (STAR Exemption = \$439)

**Exemptions** 

To request a signed Tax Certification, click the "Request Signed Certificate" button at the bottom of the page.

Re-enter search conditions

(Hide Bill and Payment Details...)

Tax Description Tax Levy **Taxable Value** Rate / 1000 Tax Amount School Tax 20,741,768 328,000 11.585429 3,800.02 Library Tax 961,223 328,000 0.5369 176.10 **Pmt Date** Payor Check # Tax Paid Fees Paid 09/29/23 BANK OF AMERICA E-00000020 3,537.12