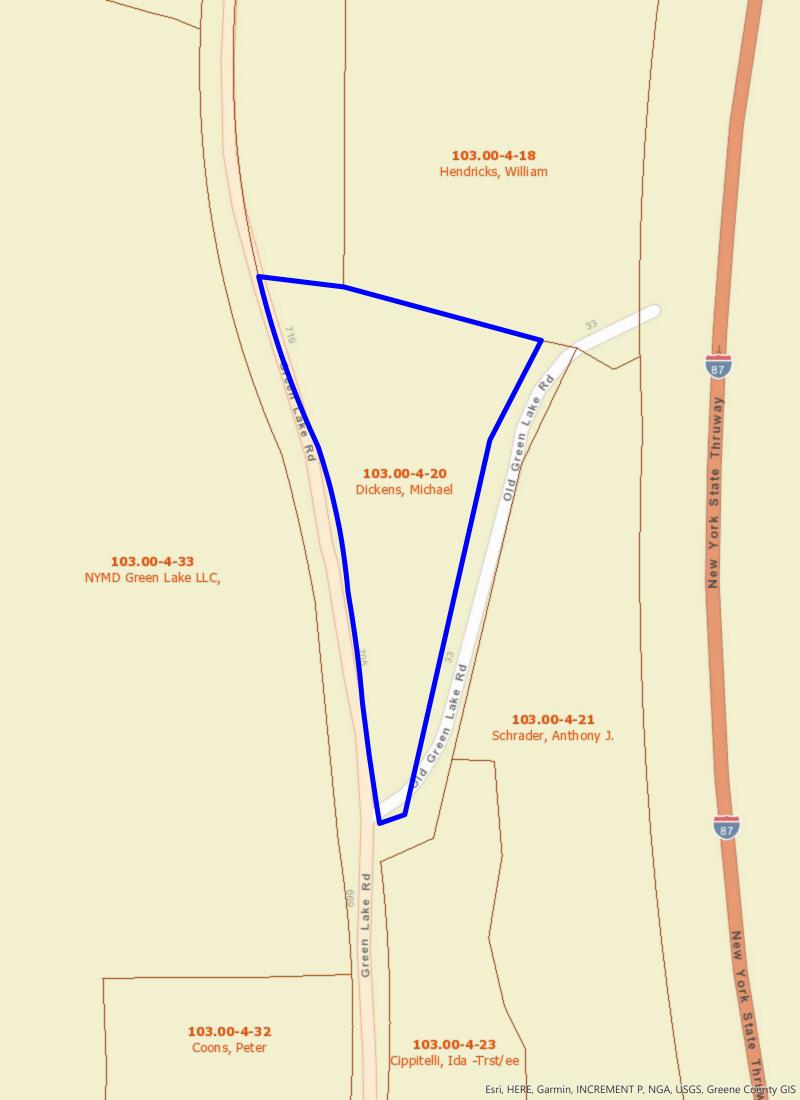

Town (Taxable)

Tax Map ID

**Beds** 7 Approx Finished SqFt 2852

Catskill

103.00-4-20

**Baths** 5 (1 2 2 0) Year Built 1850 Lot Sq Ft (approx) 143748

**DOM** 

See Additional Pictures See Virtual Tour

Marketing Remark A Stunning Home with 7 Bedrooms, 5 Baths, and 3 Outbuildings on 3.3 Acres! The home was the former Cedar Hill House. The home's first floor has a large country kitchen, a formal dining room, a cozy living room with a charming classic coal stove, 1 bedroom on the 1st floor, an office, multiple bathrooms, an enclosed porch, and a workshop at the back of the home. The second floor has 6 bedrooms and multiple bathrooms. There is a circular driveway, a fenced yard for privacy or pets, and 3 outbuildings. The outbuildings vary in size and scope and are in need of renovation. The outbuildings were guest cottages and one has an old bar that was formerly utilized as a hall or an entertainment space. The back left cottage has 3 rooms, no electricity, and no water. The middle cottage - its color is red - has 1 bedroom, a living room, a bathroom, a 1 year old roof, and water. The large cottage on the right has 2 floors, 2 entrances, and no water. The 1st floor has a large open area, a bar, and a small back room. The 2nd floor has 3 rooms, a kitchen, and a small bath. There's a 2nd well on the property that could be utilized as a pump-well for gardening. It's a Charming Home in a Beautiful Setting with Great Potential! The home is walking distance to Green Lake, its minutes to the charming Village of Leeds, its 10 minutes to the Thruway & the Hudson River, 15 minutes to Dutchman's Landing Park, 30 minutes to Windham Ski Mountain, 35 minutes to Hunter Ski Mountain, & 20 minutes to Hudson. View our 3D virtual tour, 3D sky tour, and floor plans of the home and property.