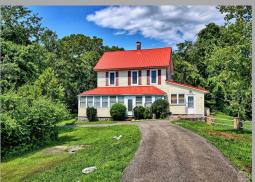

#### 660 Green Lake Rd, Catskill, NY 12414

#### \$399,900

**ML#:** 153829

Type: Deeded

Bedrooms: 7

**Bathrooms:** 5 (1 2 2 0)

**Approx Finished SqFt:** 2852

Remarks - A Stunning Home with 7 Bedrooms, 5 Baths, and 3 Outbuildings on 3.3 Acres! The home was the former Cedar Hill House. The home's first floor has a large country kitchen, a formal dining room, a cozy living room with a charming classic coal stove, 1 bedroom on the 1st floor, an office, multiple bathrooms, an enclosed porch, and a workshop at the back of the home. The second floor has 6 bedrooms and multiple bathrooms. There is a circular driveway, a fenced yard for privacy or pets, and 3 outbuildings. The outbuildings vary in size and scope and are in need of renovation. The outbuildings were guest cottages and one has an old bar that was formerly utilized as a hall or an entertainment space. The back left cottage has 3 rooms, no electricity, and no water. The middle cottage - its color is red - has 1 bedroom, a living room, a bathroom, a 1 year old roof, and water. The large cottage on the right has 2 floors, 2 entrances, and no water. The 1st floor has a large open area, a bar, and a small back room. The 2nd floor has 3 rooms, a kitchen, and a small bath. There's a 2nd well on the property that could be utilized as a pump-well for gardening. It's a Charming Home in a Beautiful Setting with Great Potential! The home is walking distance to Green Lake, its minutes to the charming Village of Leeds, its 10 minutes to the Thruway & the Hudson River, 15 minutes to Dutchman's Landing Park, 30 minutes to Windham Ski Mountain, 35 minutes to Hunter Ski Mountain, & 20 minutes to Hudson. View our 3D virtual tour, 3D sky tour, and floor plans of the home and property.

Marketing Remark A Stunning Home with 7 Bedrooms, 5 Baths, and 3 Outbuildings on 3.3 Acres! The home was the former Cedar Hill House. The home's first floor has a large country kitchen, a formal dining room, a cozy living room with a charming classic coal stove, 1 bedroom on the 1st floor, an office, multiple bathrooms, an enclosed porch, and a workshop at the back of the home. The second floor has 6 bedrooms and multiple bathrooms. There is a circular driveway, a fenced yard for privacy or pets, and 3 outbuildings. The outbuildings vary in size and scope and are in need of renovation. The outbuildings were guest cottages and one has an old bar that was formerly utilized as a hall or an entertainment space. The back left cottage has 3 rooms, no electricity, and no water. The middle cottage - its color is red - has 1 bedroom, a living room, a bathroom, a 1 year old roof, and water. The large cottage on the right has 2 floors, 2 entrances, and no water. The 1st floor has a large open area, a bar, and a small back room. The 2nd floor has 3 rooms, a kitchen, and a small bath. There's a 2nd well on the property that could be utilized as a pump-well for gardening. It's a Charming Home in a Beautiful Setting with Great Potential! The home is walking distance to Green Lake, its minutes to the charming Village of Leeds, its 10 minutes to the Thruway & the Hudson River, 15 minutes to Dutchman's Landing Park, 30 minutes to Windham Ski Mountain, 35 minutes to Hunter Ski Mountain, & 20 minutes to Hudson. View our 3D virtual tour, 3D sky tour, and floor plans of the home and property.