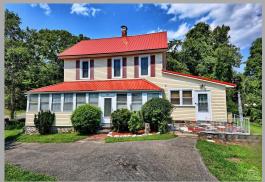

#### \$399,900

**ML#:** 153829

Type: Deeded

Bedrooms: 7

**Bathrooms:** 5 (1 2 2 0)

**Approx Finished SqFt:** 2852

Remarks - A Stunning Home with 7 Bedrooms, 5 Baths, and 3 Outbuildings on 3.3 Acres! The home was the former Cedar Hill House. The home's first floor has a large country kitchen, a formal dining room, a cozy living room with a charming classic coal stove, 1 bedroom on the 1st floor, an office, multiple bathrooms, an enclosed porch, and a workshop at the back of the home. The second floor has 6 bedrooms and multiple bathrooms. There is a circular driveway, a fenced yard for privacy or pets, and 3 outbuildings. The outbuildings vary in size and scope and are in need of renovation. The outbuildings were guest cottages and one has an old bar that was formerly utilized as a hall or an entertainment space. The back left cottage has 3 rooms, no electricity, and no water. The middle cottage - its color is red - has 1 bedroom, a living room, a bathroom, a 1 year old roof, and water. The large cottage on the right has 2 floors, 2 entrances, and no water. The 1st floor has a large open area, a bar, and a small back room. The 2nd floor has 3 rooms, a kitchen, and a small bath. There's a 2nd well on the property that could be utilized as a pump-well for gardening. It's a Charming Home in a Beautiful Setting with Great Potential! The home is walking distance to Green Lake, its minutes to the charming Village of Leeds, its 10 minutes to the Thruway & the Hudson River, 15 minutes to Dutchman's Landing Park, 30 minutes to Windham Ski Mountain, 35 minutes to Hunter Ski Mountain, & 20 minutes to Hudson. View our 3D virtual tour, 3D sky tour, and floor plans of the home and property.

Marketing Remark A Stunning Home with 7 Bedrooms, 5 Baths, and 3 Outbuildings on 3.3 Acres! The home was the former Cedar Hill House. The home's first floor has a large country kitchen, a formal dining room, a cozy living room with a charming classic coal stove, 1 bedroom on the 1st floor, an office, multiple bathrooms, an enclosed porch, and a workshop at the back of the home. The second floor has 6 bedrooms and multiple bathrooms. There is a circular driveway, a fenced yard for privacy or pets, and 3 outbuildings. The outbuildings vary in size and scope and are in need of renovation. The outbuildings were guest cottages and one has an old bar that was formerly utilized as a hall or an entertainment space. The back left cottage has 3 rooms, no electricity, and no water. The middle cottage - its color is red - has 1 bedroom, a living room, a bathroom, a 1 year old roof, and water. The large cottage on the right has 2 floors, 2 entrances, and no water. The 1st floor has a large open area, a bar, and a small back room. The 2nd floor has 3 rooms, a kitchen, and a small bath. There's a 2nd well on the property that could be utilized as a pump-well for gardening. It's a Charming Home in a Beautiful Setting with Great Potential! The home is walking distance to Green Lake, its minutes to the charming Village of Leeds, its 10 minutes to the Thruway & the Hudson River, 15 minutes to Dutchman's Landing Park, 30 minutes to Windham Ski Mountain, 35 minutes to Hunter Ski Mountain, & 20 minutes to Hudson. View our 3D virtual tour, 3D sky tour, and floor plans of the home and property.