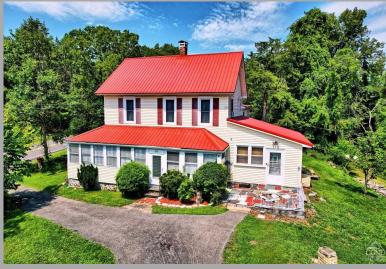

#### \$399,900

**ML#:** 153829

Type: Deeded

Bedrooms: 7

**Bathrooms:** 5 (1 2 2 0)

**Approx Finished SqFt:** 2852

Remarks - A Stunning Home with 7 Bedrooms, 5 Baths, and 3 Outbuildings on 3.3 Acres! The home was the former Cedar Hill House. The home's first floor has a large country kitchen, a formal dining room, a cozy living room with a charming classic coal stove, 1 bedroom on the 1st floor, an office, multiple bathrooms, an enclosed porch, and a workshop at the back of the home. The second floor has 6 bedrooms and multiple bathrooms. There is a circular driveway, a fenced yard for privacy or pets, and 3 outbuildings. The outbuildings vary in size and scope and are in need of renovation. The outbuildings were guest cottages and one has an old bar that was formerly utilized as a hall or an entertainment space. The back left cottage has 3 rooms, no electricity, and no water. The middle cottage - its color is red - has 1 bedroom, a living room, a bathroom, a 1 year old roof, and water. The large cottage on the right has 2 floors, 2 entrances, and no water. The 1st floor has a large open area, a bar, and a small back room. The 2nd floor has 3 rooms, a kitchen, and a small bath. There's a 2nd well on the property that could be utilized as a pump-well for gardening. It's a Charming Home in a Beautiful Setting with Great Potential! The home is walking distance to Green Lake, its minutes to the charming Village of Leeds, its 10 minutes to the Thruway & the Hudson River, 15 minutes to Dutchman's Landing Park, 30 minutes to Windham Ski Mountain, 35 minutes to Hunter Ski Mountain, & 20 minutes to Hudson. View our 3D virtual tour, 3D sky tour, and floor plans of the home and property.

Marketing Remark A Stunning Home with 7 Bedrooms, 5 Baths, and 3 Outbuildings on 3.3 Acres! The home was the former Cedar Hill House. The home's first floor has a large country kitchen, a formal dining room, a cozy living room with a charming classic coal stove, 1 bedroom on the 1st floor, an office, multiple bathrooms, an enclosed porch, and a workshop at the back of the home. The second floor has 6 bedrooms and multiple bathrooms. There is a circular driveway, a fenced yard for privacy or pets, and 3 outbuildings. The outbuildings vary in size and scope and are in need of renovation. The outbuildings were guest cottages and one has an old bar that was formerly utilized as a hall or an entertainment space. The back left cottage has 3 rooms, no electricity, and no water. The middle cottage - its color is red - has 1 bedroom, a living room, a bathroom, a 1 year old roof, and water. The large cottage on the right has 2 floors, 2 entrances, and no water. The 1st floor has a large open area, a bar, and a small back room. The 2nd floor has 3 rooms, a kitchen, and a small bath. There's a 2nd well on the property that could be utilized as a pump-well for gardening. It's a Charming Home in a Beautiful Setting with Great Potential! The home is walking distance to Green Lake, its minutes to the charming Village of Leeds, its 10 minutes to the Thruway & the Hudson River, 15 minutes to Dutchman's Landing Park, 30 minutes to Windham Ski Mountain, 35 minutes to Hunter Ski Mountain, & 20 minutes to Hudson. View our 3D virtual tour, 3D sky tour, and floor plans of the home and property.