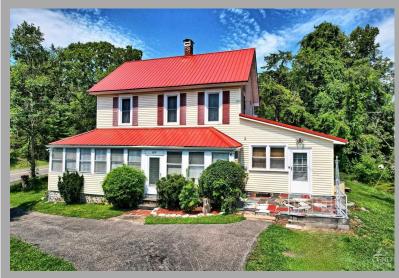

#### \$399,900

**ML#:** 153829

Type: Deeded

Bedrooms: 7

**Bathrooms:** 5 (1 2 2 0)

**Approx Finished SqFt:** 2852

Remarks - A Stunning Home with 7 Bedrooms, 5 Baths, and 3 Outbuildings on 3.3 Acres! The home was the former Cedar Hill House. The home's first floor has a large country kitchen, a formal dining room, a cozy living room with a charming classic coal stove, 1 bedroom on the 1st floor, an office, multiple bathrooms, an enclosed porch, and a workshop at the back of the home. The second floor has 6 bedrooms and multiple bathrooms. There is a circular driveway, a fenced yard for privacy or pets, and 3 outbuildings. The outbuildings vary in size and scope and are in need of renovation. The outbuildings were guest cottages and one has an old bar that was formerly utilized as a hall or an entertainment space. The back left cottage has 3 rooms, no electricity, and no water. The middle cottage - its color is red - has 1 bedroom, a living room, a bathroom, a 1 year old roof, and water. The large cottage on the right has 2 floors, 2 entrances, and no water. The 1st floor has a large open area, a bar, and a small back room. The 2nd floor has 3 rooms, a kitchen, and a small bath. There's a 2nd well on the property that could be utilized as a pump-well for gardening. It's a Charming Home in a Beautiful Setting with Great Potential! The home is walking distance to Green Lake, its minutes to the charming Village of Leeds, its 10 minutes to the Thruway & the Hudson River, 15 minutes to Dutchman's Landing Park, 30 minutes to Windham Ski Mountain, 35 minutes to Hunter Ski Mountain, & 20 minutes to Hudson. View our 3D virtual tour, 3D sky tour, and floor plans of the home and property.

Marketing Remark A Stunning Home with 7 Bedrooms, 5 Baths, and 3 Outbuildings on 3.3 Acres! The home was the former Cedar Hill House. The home's first floor has a large country kitchen, a formal dining room, a cozy living room with a charming classic coal stove, 1 bedroom on the 1st floor, an office, multiple bathrooms, an enclosed porch, and a workshop at the back of the home. The second floor has 6 bedrooms and multiple bathrooms. There is a circular driveway, a fenced yard for privacy or pets, and 3 outbuildings. The outbuildings vary in size and scope and are in need of renovation. The outbuildings were guest cottages and one has an old bar that was formerly utilized as a hall or an entertainment space. The back left cottage has 3 rooms, no electricity, and no water. The middle cottage - its color is red - has 1 bedroom, a living room, a bathroom, a 1 year old roof, and water. The large cottage on the right has 2 floors, 2 entrances, and no water. The 1st floor has a large open area, a bar, and a small back room. The 2nd floor has 3 rooms, a kitchen, and a small bath. There's a 2nd well on the property that could be utilized as a pump-well for gardening. It's a Charming Home in a Beautiful Setting with Great Potential! The home is walking distance to Green Lake, its minutes to the charming Village of Leeds, its 10 minutes to the Thruway & the Hudson River, 15 minutes to Dutchman's Landing Park, 30 minutes to Windham Ski Mountain, 35 minutes to Hunter Ski Mountain, & 20 minutes to Hudson. View our 3D virtual tour, 3D sky tour, and floor plans of the home and property.