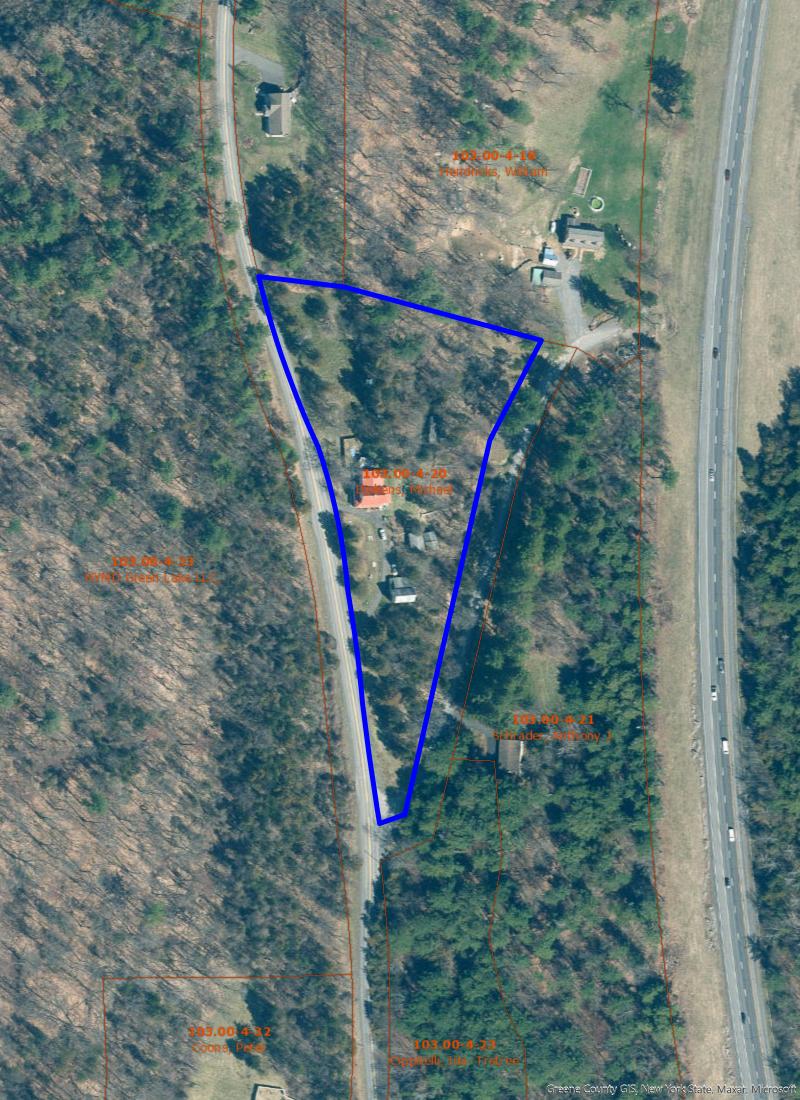

Town (Taxable)

Tax Map ID

**Beds** 7 Approx Finished SqFt 2852

Catskill

103.00-4-20

**Baths** 5 (1 2 2 0) Year Built 1850 Lot Sq Ft (approx) 143748

**DOM** 

See Additional Pictures See Virtual Tour

Marketing Remark A Stunning Home with 7 Bedrooms, 5 Baths, and 3 Outbuildings on 3.3 Acres! The home was the former Cedar Hill House. The home's first floor has a large country kitchen, a formal dining room, a cozy living room with a charming classic coal stove, 1 bedroom on the 1st floor, an office, multiple bathrooms, an enclosed porch, and a workshop at the back of the home. The second floor has 6 bedrooms and multiple bathrooms. There is a circular driveway, a fenced yard for privacy or pets, and 3 outbuildings. The outbuildings vary in size and scope and are in need of renovation. The outbuildings were guest cottages and one has an old bar that was formerly utilized as a hall or an entertainment space. The back left cottage has 3 rooms, no electricity, and no water. The middle cottage - its color is red - has 1 bedroom, a living room, a bathroom, a 1 year old roof, and water. The large cottage on the right has 2 floors, 2 entrances, and no water. The 1st floor has a large open area, a bar, and a small back room. The 2nd floor has 3 rooms, a kitchen, and a small bath. There's a 2nd well on the property that could be utilized as a pump-well for gardening. It's a Charming Home in a Beautiful Setting with Great Potential! The home is walking distance to Green Lake, its minutes to the charming Village of Leeds, its 10 minutes to the Thruway & the Hudson River, 15 minutes to Dutchman's Landing Park, 30 minutes to Windham Ski Mountain, 35 minutes to Hunter Ski Mountain, & 20 minutes to Hudson. View our 3D virtual tour, 3D sky tour, and floor plans of the home and property.