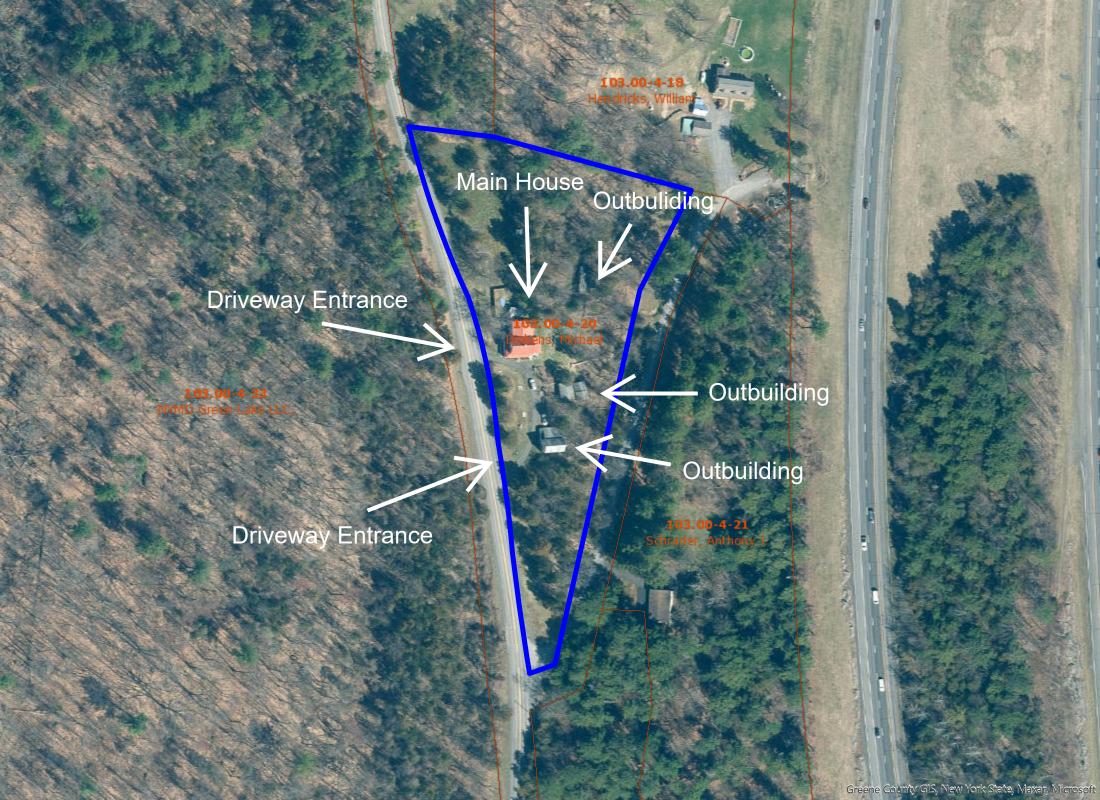

#### \$399,900

**ML#:** 153829

Type: Deeded

Bedrooms: 7

**Bathrooms:** 5 (1 2 2 0)

**Approx Finished SqFt:** 2852

Remarks - A Stunning Home with 7 Bedrooms, 5 Baths, and 3 Outbuildings on 3.3 Acres! The home was the former Cedar Hill House. The home's first floor has a large country kitchen, a formal dining room, a cozy living room with a charming classic coal stove, 1 bedroom on the 1st floor, an office, multiple bathrooms, an enclosed porch, and a workshop at the back of the home. The second floor has 6 bedrooms and multiple bathrooms. There is a circular driveway, a fenced yard for privacy or pets, and 3 outbuildings. The outbuildings vary in size and scope and are in need of renovation. The outbuildings were guest cottages and one has an old bar that was formerly utilized as a hall or an entertainment space. The back left cottage has 3 rooms, no electricity, and no water. The middle cottage - its color is red - has 1 bedroom, a living room, a bathroom, a 1 year old roof, and water. The large cottage on the right has 2 floors, 2 entrances, and no water. The 1st floor has a large open area, a bar, and a small back room. The 2nd floor has 3 rooms, a kitchen, and a small bath. There's a 2nd well on the property that could be utilized as a pump-well for gardening. It's a Charming Home in a Beautiful Setting with Great Potential! The home is walking distance to Green Lake, its minutes to the charming Village of Leeds, its 10 minutes to the Thruway & the Hudson River, 15 minutes to Dutchman's Landing Park, 30 minutes to Windham Ski Mountain, 35 minutes to Hunter Ski Mountain, & 20 minutes to Hudson. View our 3D virtual tour, 3D sky tour, and floor plans of the home and property.

Marketing Remark A Stunning Home with 7 Bedrooms, 5 Baths, and 3 Outbuildings on 3.3 Acres! The home was the former Cedar Hill House. The home's first floor has a large country kitchen, a formal dining room, a cozy living room with a charming classic coal stove, 1 bedroom on the 1st floor, an office, multiple bathrooms, an enclosed porch, and a workshop at the back of the home. The second floor has 6 bedrooms and multiple bathrooms. There is a circular driveway, a fenced yard for privacy or pets, and 3 outbuildings. The outbuildings vary in size and scope and are in need of renovation. The outbuildings were guest cottages and one has an old bar that was formerly utilized as a hall or an entertainment space. The back left cottage has 3 rooms, no electricity, and no water. The middle cottage - its color is red - has 1 bedroom, a living room, a bathroom, a 1 year old roof, and water. The large cottage on the right has 2 floors, 2 entrances, and no water. The 1st floor has a large open area, a bar, and a small back room. The 2nd floor has 3 rooms, a kitchen, and a small bath. There's a 2nd well on the property that could be utilized as a pump-well for gardening. It's a Charming Home in a Beautiful Setting with Great Potential! The home is walking distance to Green Lake, its minutes to the charming Village of Leeds, its 10 minutes to the Thruway & the Hudson River, 15 minutes to Dutchman's Landing Park, 30 minutes to Windham Ski Mountain, 35 minutes to Hunter Ski Mountain, & 20 minutes to Hudson. View our 3D virtual tour, 3D sky tour, and floor plans of the home and property.